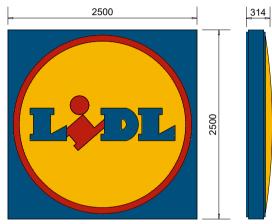

LIDL FASCIA-MOUNTED SIGN BY DAMBACH CORPORATE DESIGN ELEMENTS GmbH. 2500MM (W) x 2500MM (H).

### FRONT ELEVATION SCALE: 1:50

FASCIA-MOUNTED LIDL LOGO AS LIGHTING BOX WITH A THERMOFORMED, CURVED AND EXTENSIVELY PRINTED ACRYLIC LOGO SHELL.

INTERNALLY ILLUMINATED WITH SAPS-LEDS.

COLOURS:

BLUE: RAL 5010 RED: RAL 3020 YELLOW: **RAL 1021** MAX LUMINANCE: 548 CANDELA / M2

5M