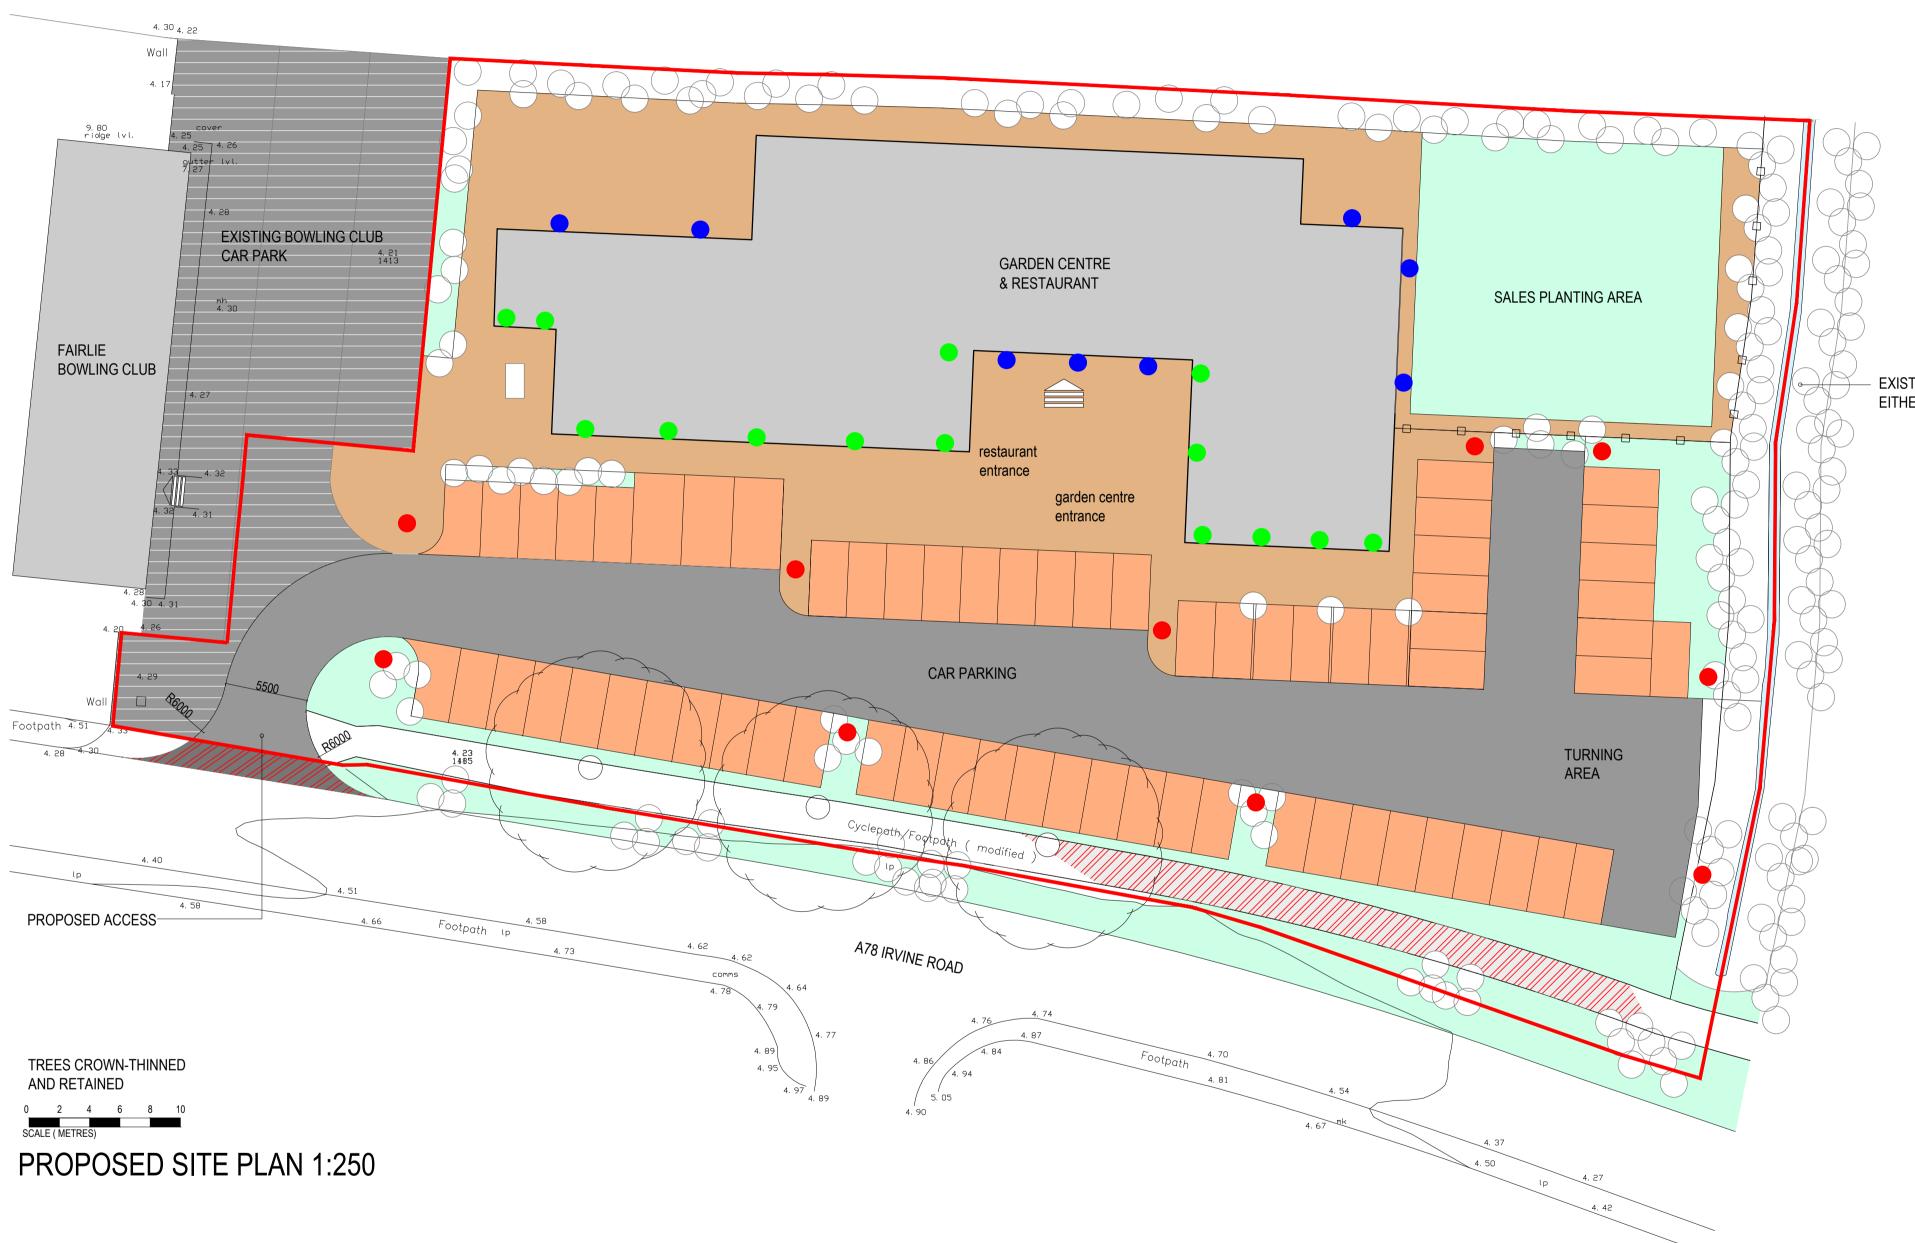

## PROPOSED EXTERNAL LIGHTING PROPOSALS.

STATEMENT: THE EXTERNAL LIGHTING DESIGN IS TO PROVIDE LOW LEVEL ILLUMINATION AROUND THE PARKING AREAS AND FOOTWAY, THUS PREVENTING GLARE SPILL AND TRESPASS OUT WITH THE SITE AREA.

THE GENERAL LIGHTING ARRANGEMENT IS SPLIT IN TO THREE TYPES; TYPE A WILL BE LOW LEVEL BOLLARDS AROUND THE PARKING AREAS, TYPE B WILL BE BUILDING UNDER SOFFIT LIGHTING AND TYPE C WILL BE BUILDING FACE FIXED DOWN LIGHTERS DETAILED AS FOLLOWS.

TYPE A: LOW LEVEL ENERGY EFFICIENT LED 1100MM HIGH RESIN BOLLARD REF: ASBAC LIGHTING, SAURA 1100 10W LED GX53.

TYPE B: ENERGY EFFICIENT RESIN LED DOWN LIGHTER REF: ASBAC LIGHTING, FRANCA 90, 3.5W LED GU10

TYPE C: ENERGY EFFICIENT RESIN LED WALL MOUNTED AND ANGLED OPAL DIFFUSED LIGHT REF: ASBAC LIGHTING, GERMANA 20W LED GX53

LIGHTING WILL BE CONTROLLED VIA PHOTO CELLS WITH TIMED OVERRUN WITH BACKGROUND / SECURITY LIGHTING BEING PROVIDED OUT WITH BUSINESS TRADING HOURS.

ALL DIMENSIONS IN MILLIMETRES FIGURED DIMENSIONS ONLY TO BE USED FROM THIS DRAWING ONLY UNLESS STATED OTHERWISE READ IN CONJUNCTION WITH ENGINEERS DRAWINGS AND SPECIFICATION ALL SIZES TO BE CHECKED ON SITE BY CONTRACTOR PRIOR TO ORDERING MATERIALS THIS DRAWING IS COPYRIGHT PLANNING REVISION DESCRIPTION DATE UPDATED FOR PLANNING ISSUE: CLIENT INFORMATION UPDATED UPDATED FOR PLANNING ISSUE: CLIENT INFORMATION ADDED ANNOTATIONS ADDED & AMENDED 30.03.20 28.05.21  $\geq$ NOTE: READ IN CONJUNCTION WITH STEWART ASSOCIATES DRAWINGS NO'S 1934 / P01 TO 1934 / P07 INCLUDING DESIGN STATEMENT DOCUMENT NO. 1934 / P06. STEWART ASSOCIATES Architects & Development Consultants THE STUDIO 9 WATERSIDE STREET LARGS ■読読回 AYRSHIRE tel : 01475 670033 fax : 01475 673103 email:info@stewart-associates TLE PROPOSED GARDEN CENTRE & RESTAURANT, SITE NORTH OF FAIRLIE BOWLING CLUB DAVID CASTELVECCHI DRAWING EXTERNAL LIGHTING LAYOUT S C A L E 1:250 AT A1 DATE 29.10.19 CHECKED DRAWN JM UMBER 1934 / P07 B