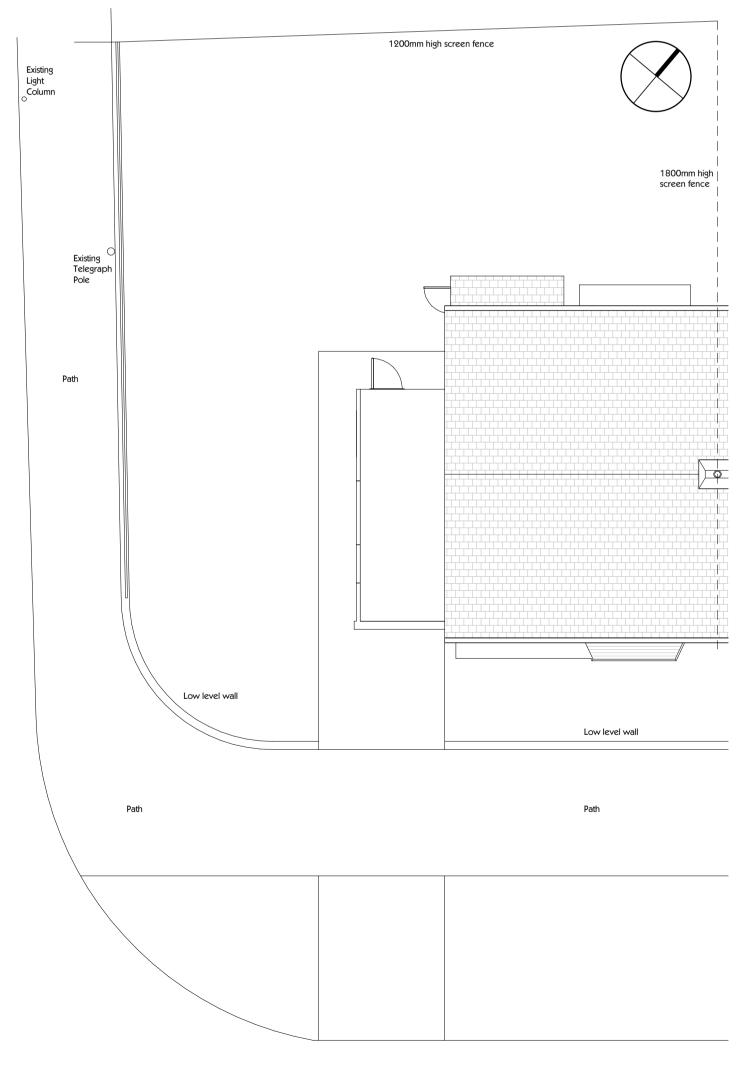

**Existing Front** 

Existing Rear

Existing Site Plan 1:100

Proposed Front

Proposed Rear

Site Location Plan 1 : 1250

Revisions :

The Counting Room , The Old Bank , Space@ 224 Park View , Whitley Bay , NE26 3QR

t : 07930 152247 e : hello@neil-armour.co.uk www.neil-armour.co.uk Project :

Proposed Bedroom Over Garage and Single Storey Rear Extension to 8 Cauldwell Avenue , Monkseaton, Whitley Bay

Drawing : Existing & Proposed Site Plans / 3D Views Scale :