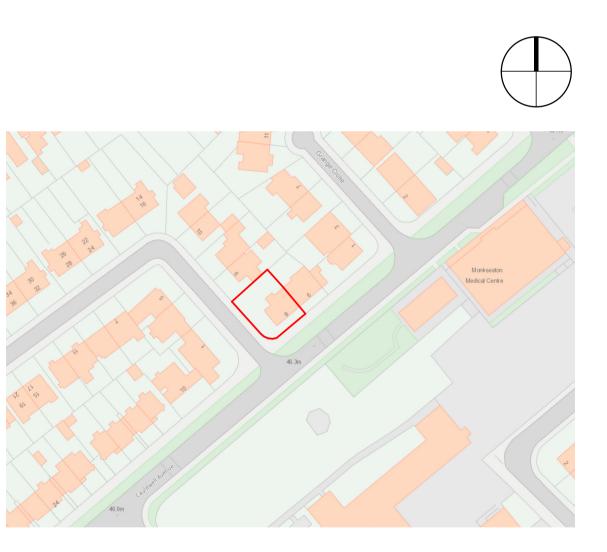

**Existing Front** 

Existing Rear

Existing Site Plan 1:100

Proposed Front

Proposed Rear

Site Location Plan 1 : 1250

Revisions :

The Counting Room , The Old Bank , Space@ 224 Park View , Whitley Bay , NE26 3QR

t : 07930 152247 e : hello@neil-armour.co.uk www.neil-armour.co.uk Project :

Proposed Bedroom Over Garage and Single Storey Rear Extension to 8 Cauldwell Avenue , Monkseaton, Whitley Bay

Drawing : Existing & Proposed Site Plans / 3D Views Scale :