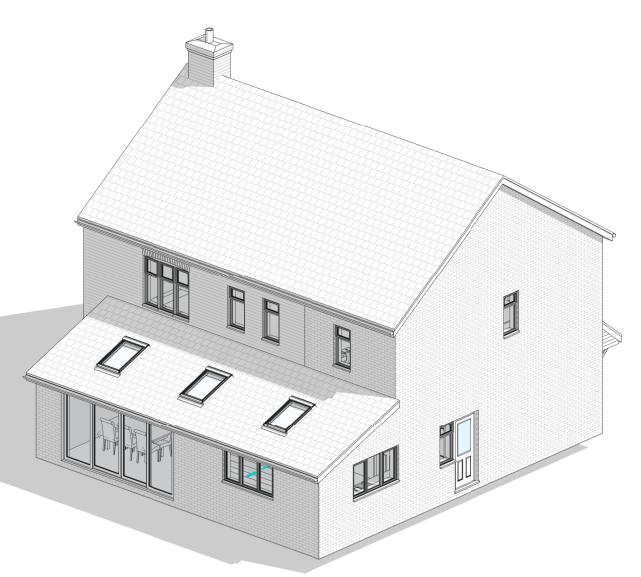

**Existing Front** 

Existing Rear

Existing Site Plan 1:100

Proposed Front

Proposed Rear

Site Location Plan 1 : 1250

Revisions :

The Counting Room , The Old Bank , Space@ 224 Park View , Whitley Bay , NE26 3QR

t : 07930 152247 e : hello@neil-armour.co.uk www.neil-armour.co.uk Project :

Proposed Bedroom Over Garage and Single Storey Rear Extension to 8 Cauldwell Avenue , Monkseaton, Whitley Bay

Drawing : Existing & Proposed Site Plans / 3D Views Scale :