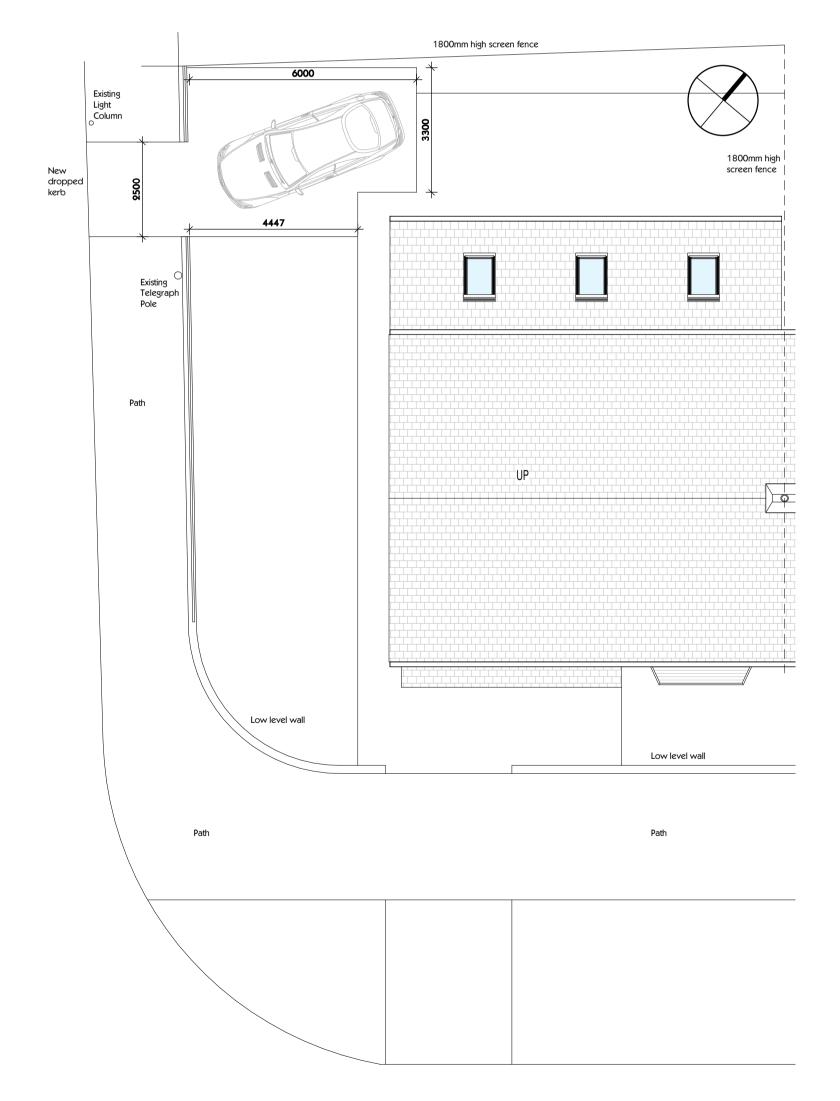

**Existing Front** 

Existing Rear

Existing Site Plan 1:100

Proposed Front

Proposed Rear

Site Location Plan 1 : 1250

Revisions :

The Counting Room , The Old Bank , Space@ 224 Park View , Whitley Bay , NE26 3QR

t : 07930 152247 e : hello@neil-armour.co.uk www.neil-armour.co.uk Project :

Proposed Bedroom Over Garage and Single Storey Rear Extension to 8 Cauldwell Avenue , Monkseaton, Whitley Bay

Drawing : Existing & Proposed Site Plans / 3D Views Scale :