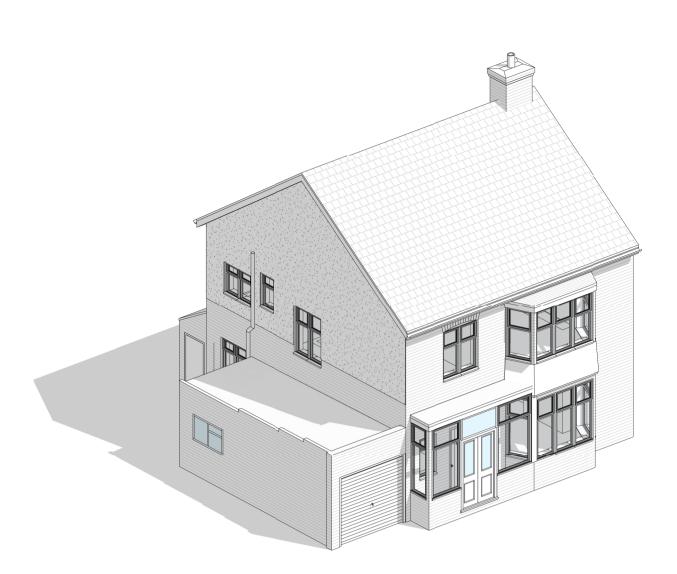

**Existing Front** 

Existing Rear

Existing Site Plan 1:100

Proposed Front

Proposed Rear

Site Location Plan 1 : 1250

Revisions :

The Counting Room , The Old Bank , Space@ 224 Park View , Whitley Bay , NE26 3QR

t : 07930 152247 e : hello@neil-armour.co.uk www.neil-armour.co.uk Project :

Proposed Bedroom Over Garage and Single Storey Rear Extension to 8 Cauldwell Avenue , Monkseaton, Whitley Bay

Drawing : Existing & Proposed Site Plans / 3D Views Scale :