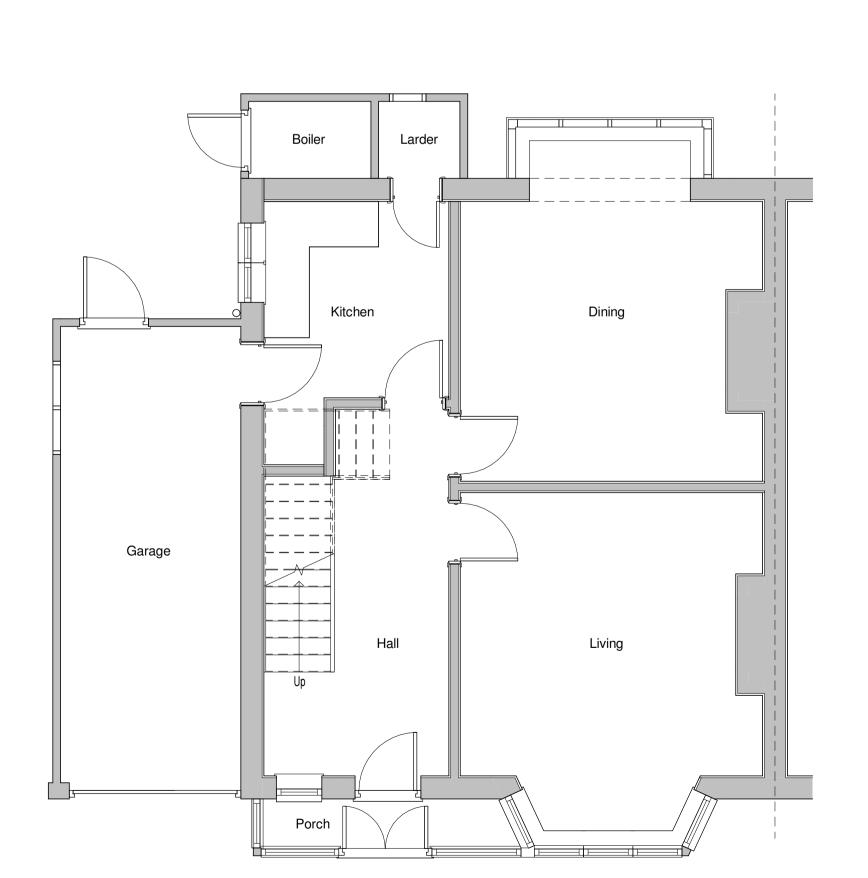

Existing Front Elevation
1:50

Existing Ground Floor Plan

1:50

Existing Side Elevation
1:50

Existing First Floor Plan 1:50

Existing Rear Elevation
1:50

1:50

neilarmour architectural services