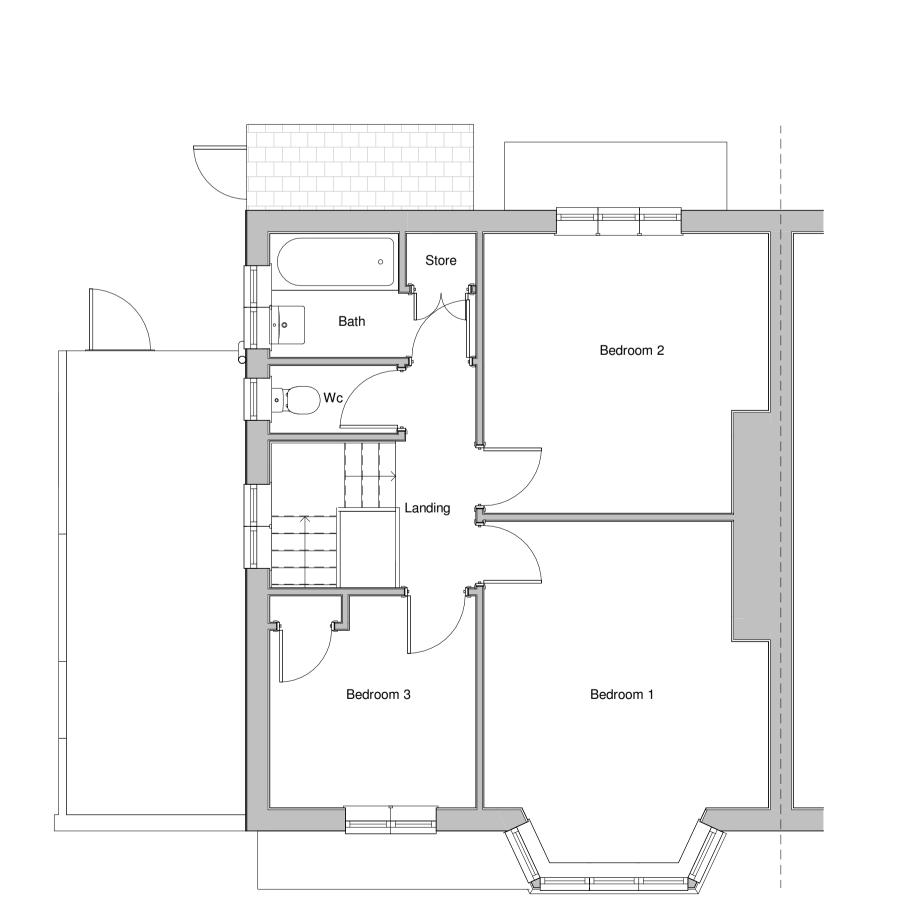

Existing Front Elevation
1:50

Existing Ground Floor Plan

1:50

Existing Side Elevation
1:50

Existing First Floor Plan 1:50

Existing Rear Elevation
1:50

1:50

neilarmour architectural services