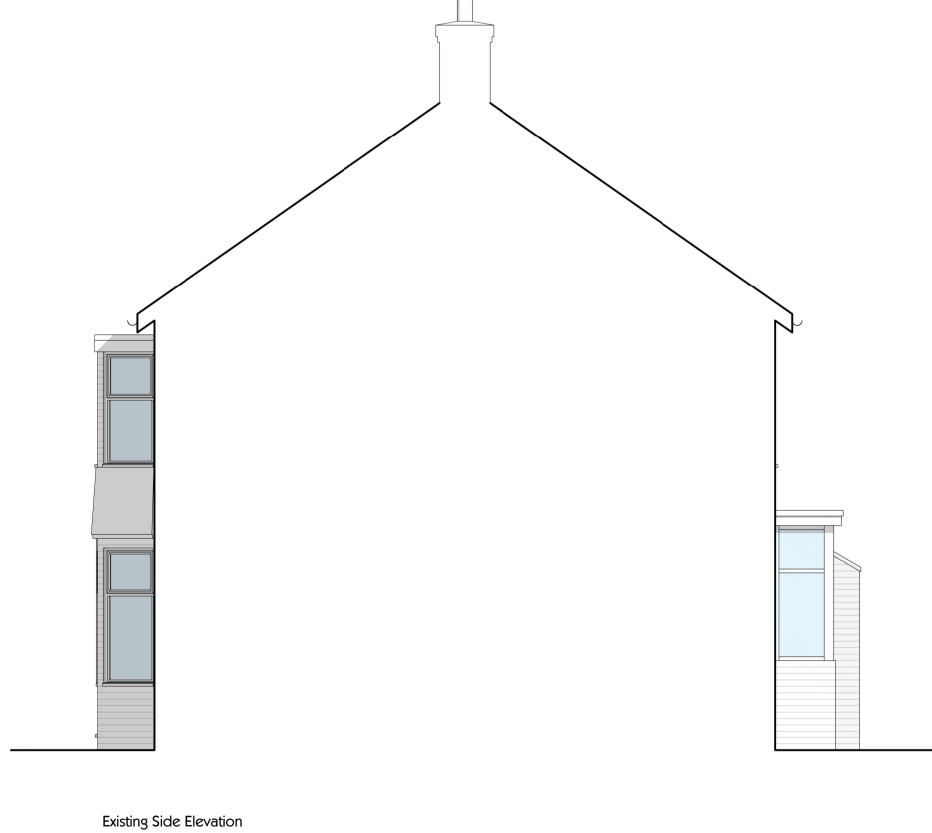

Existing Front Elevation
1:50

Existing Ground Floor Plan

1:50

Existing Side Elevation
1:50

Existing First Floor Plan 1:50

Existing Rear Elevation
1:50

1:50

neilarmour architectural services