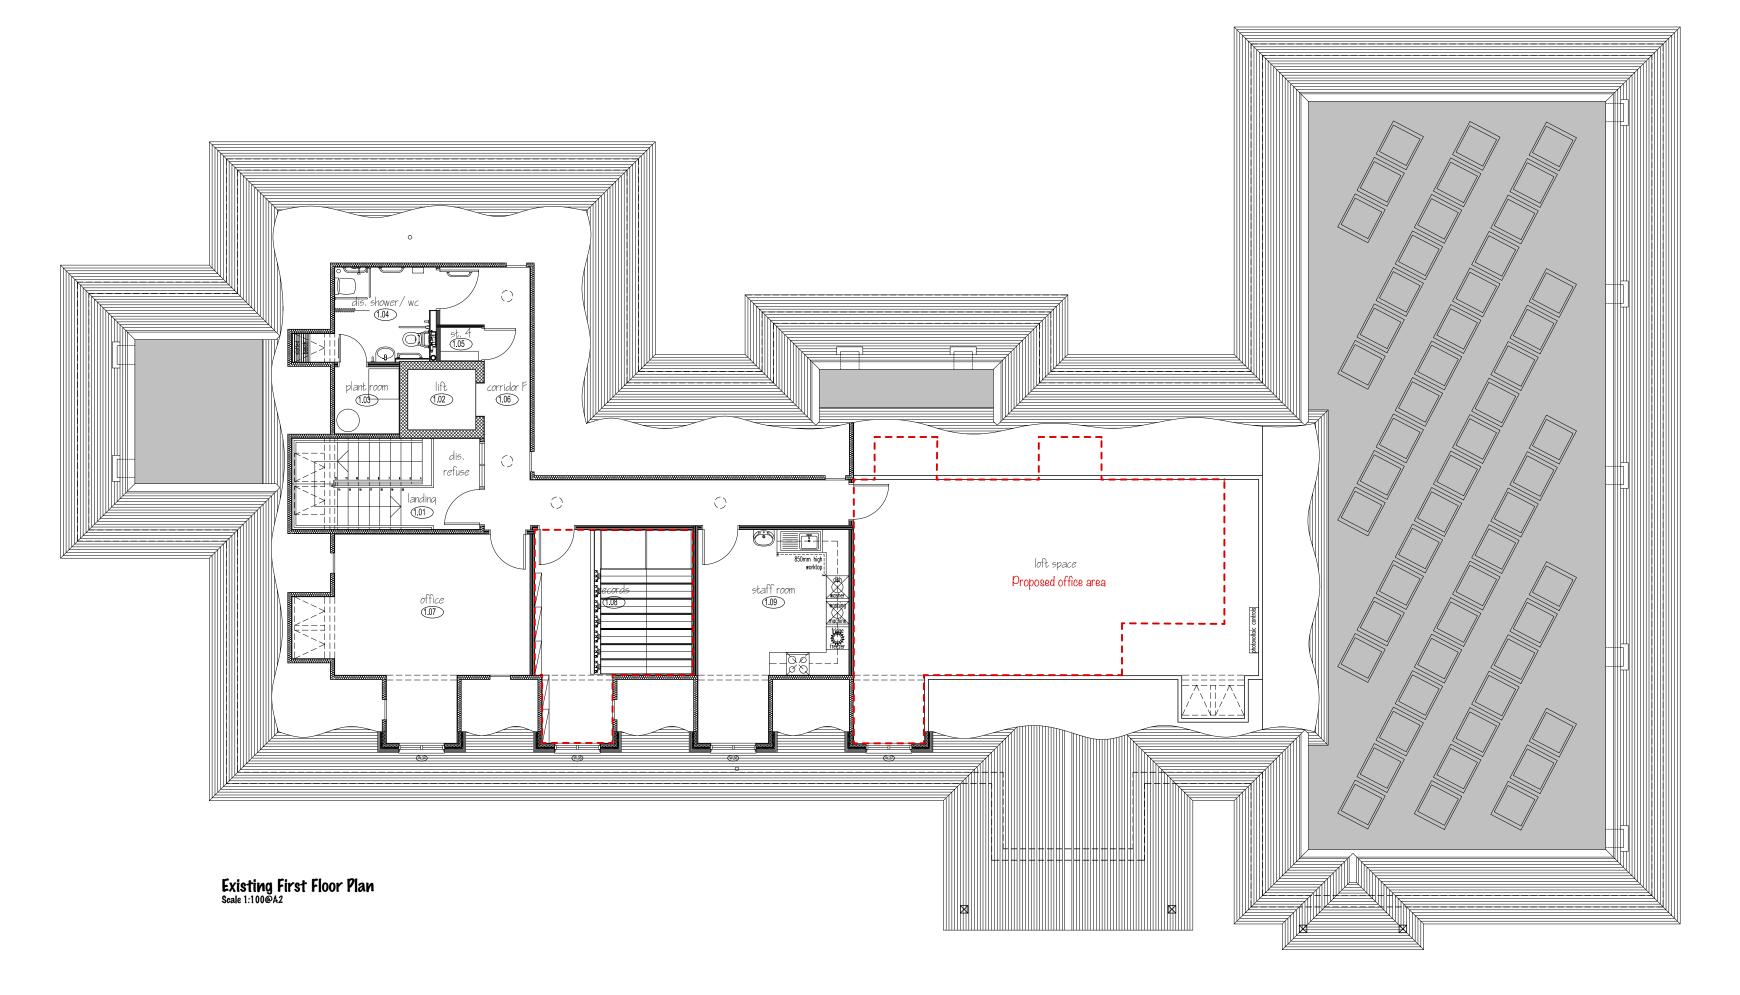

Project:

Headcorn Surgery
Griggs Lane Headcorn
First Floor Alterations

Drg title:

Existing Floor Plan & Elevation

Date:

May 2021

Scale:

1:100@A2