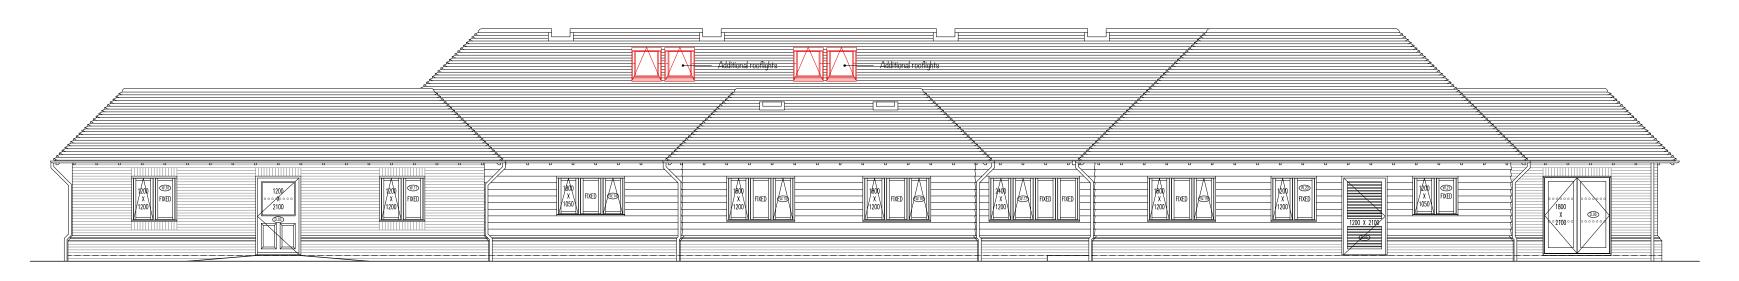

Proposed North East Elevation Scale 1:100@A2

This drawing is to be read in conjunction with all relevant specification and drawings issued by the architect, consultants and other specialists.

The contractor is to check and verify all building and site dimensions, levels and sewer invert levels at connection points before work commences.

Materials and workmanship are to comply in all respects with current British Standard Specifications, British Standard Code of Practice and Building Regulations.

The copyright of this drawing is vested in Robinson Waters Architects Ltd and must not be copied or reproduced without written consent.

Project:

Headcorn Surgery
Griggs Lane Headcorn
First Floor Alterations

Drg title:

Proposed Floor Plan & Elevation

Date:

May 2021

Scale: 1:100@A2

Drg no:

RWA21/117-04

Rev: -

architects@robinsonwaters.co.uk telephone: 01580 754806 www.robinsonwaters.co.uk