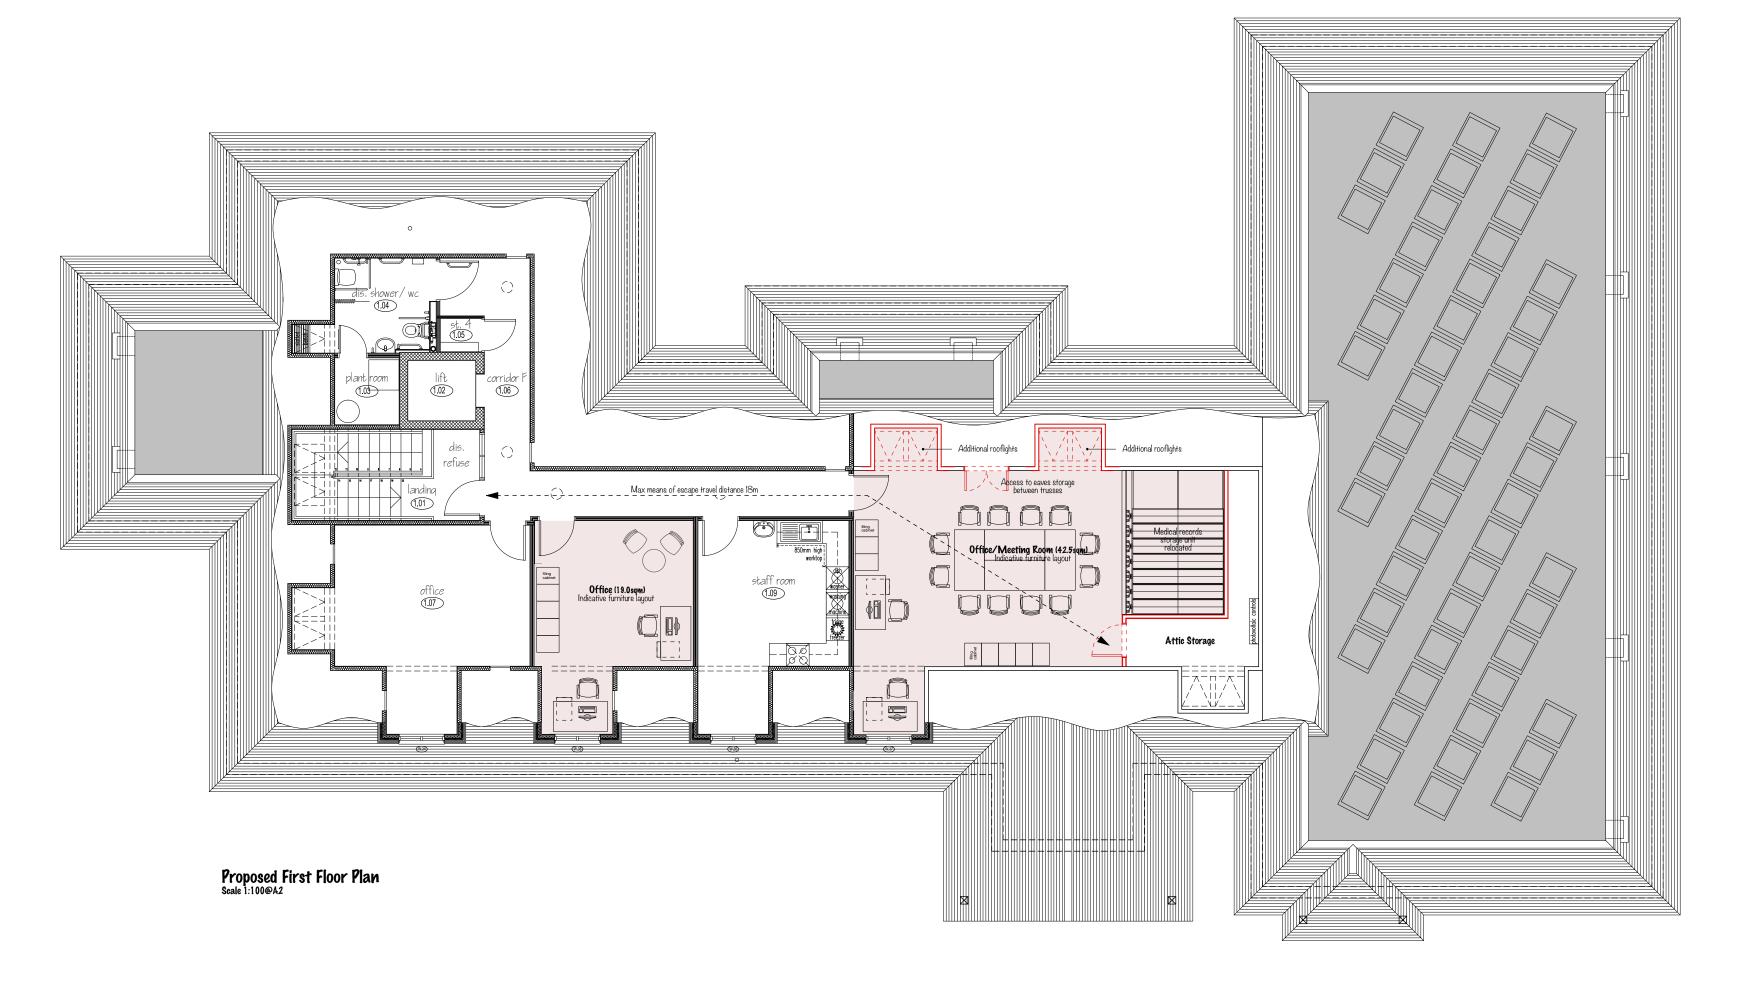

Proposed North East Elevation Scale 1:100@A2

This drawing is to be read in conjunction with all relevant specification and drawings issued by the architect, consultants and other specialists.

The contractor is to check and verify all building and site dimensions, levels and sewer invert levels at connection points before work commences.

Materials and workmanship are to comply in all respects with current British Standard Specifications, British Standard Code of Practice and Building Regulations.

The copyright of this drawing is vested in Robinson Waters Architects Ltd and must not be copied or reproduced without written consent.

Project:

Headcorn Surgery
Griggs Lane Headcorn
First Floor Alterations

Drg title:

Proposed Floor Plan & Elevation

Date:

May 2021

Scale: 1:100@A2

Drg no:

RWA21/117-04

Rev: -

architects@robinsonwaters.co.uk telephone: 01580 754806 www.robinsonwaters.co.uk