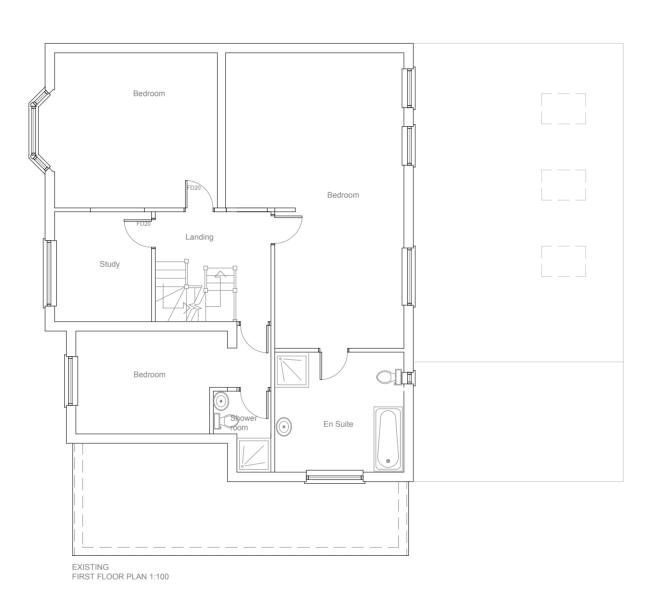

Proposed Drainage to be connected to the

EXISTING LOFT FLOOR PLAN 1:100

| reation                                                                                | Project:<br>129 Argyle Road<br>Ealing<br>W13 0DB | Title:<br>Existing plans | Scale: 1:100 @ A2    Date:  02.2021    Drawing No.:  3390/FF-01/SP    Revision |  |
|----------------------------------------------------------------------------------------|--------------------------------------------------|--------------------------|--------------------------------------------------------------------------------|--|
| 239 Western Road, Southall, Middx, UB2 5HS Tel: 020 8571 1369 info@multicreation.co.uk |                                                  |                          |                                                                                |  |