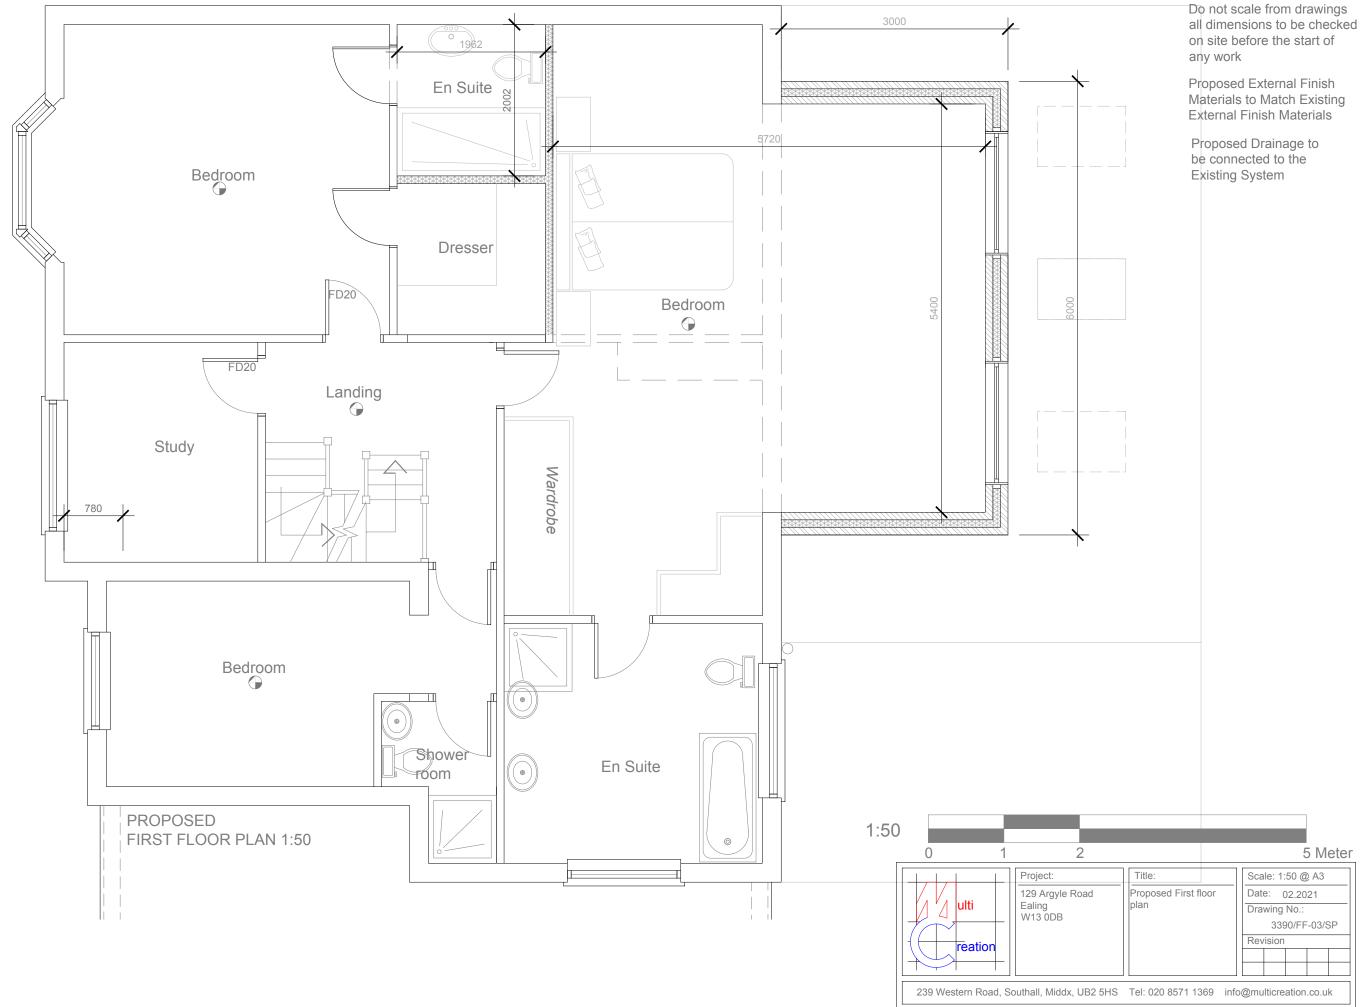

All work to comply with current building regulations and codes of practice

Do not scale from drawings all dimensions to be checked on site before the start of any work

Proposed External Finish Materials to Match Existing External Finish Materials

Proposed Drainage to be connected to the

EXISTING LOFT FLOOR PLAN 1:100

| reation                                                                                | Project:<br>129 Argyle Road<br>Ealing<br>W13 0DB | Title:<br>Existing plans | Scale: 1:100 @ A2    Date:  02.2021    Drawing No.:  3390/FF-01/SP    Revision |  |
|----------------------------------------------------------------------------------------|--------------------------------------------------|--------------------------|--------------------------------------------------------------------------------|--|
| 239 Western Road, Southall, Middx, UB2 5HS Tel: 020 8571 1369 info@multicreation.co.uk |                                                  |                          |                                                                                |  |