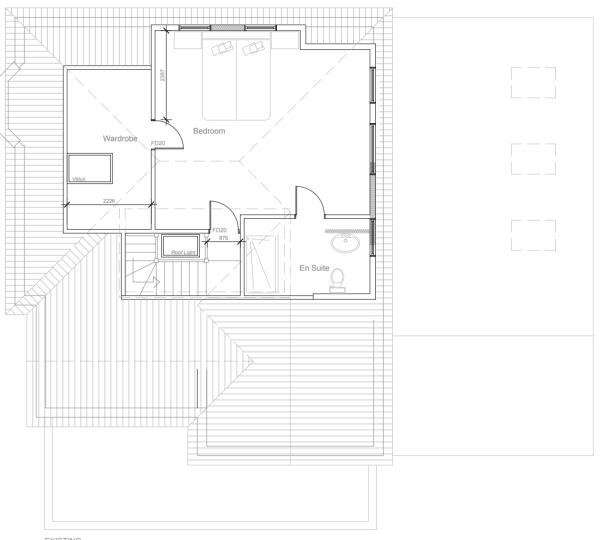

Proposed Drainage to be connected to the

EXISTING LOFT FLOOR PLAN 1:100

| reation                                                                                | Project:<br>129 Argyle Road<br>Ealing<br>W13 0DB | Title:<br>Existing plans | Scale: 1:100 @ A2    Date:  02.2021    Drawing No.:  3390/FF-01/SP    Revision |  |
|----------------------------------------------------------------------------------------|--------------------------------------------------|--------------------------|--------------------------------------------------------------------------------|--|
| 239 Western Road, Southall, Middx, UB2 5HS Tel: 020 8571 1369 info@multicreation.co.uk |                                                  |                          |                                                                                |  |