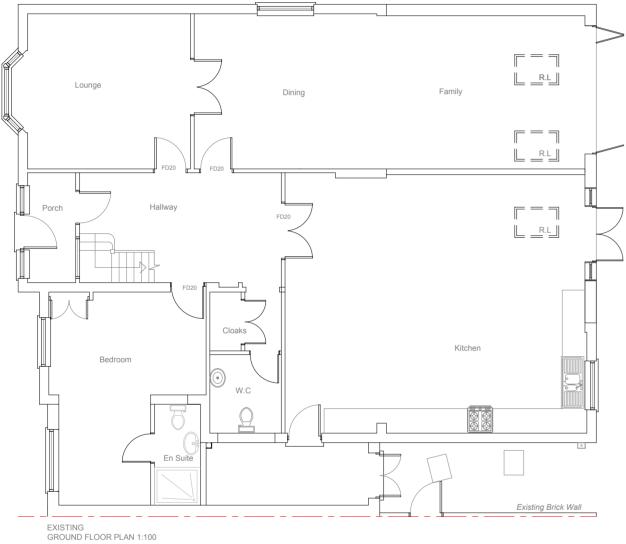

All work to comply with current building regulations and codes of practice

Do not scale from drawings all dimensions to be checked on site before the start of any work

Proposed External Finish Materials to Match Existing External Finish Materials

Proposed Drainage to be connected to the

EXISTING LOFT FLOOR PLAN 1:100

| reation                                                                                | Project:<br>129 Argyle Road<br>Ealing<br>W13 0DB | Title:<br>Existing plans | Scale: 1:100 @ A2    Date:  02.2021    Drawing No.:  3390/FF-01/SP    Revision |  |
|----------------------------------------------------------------------------------------|--------------------------------------------------|--------------------------|--------------------------------------------------------------------------------|--|
| 239 Western Road, Southall, Middx, UB2 5HS Tel: 020 8571 1369 info@multicreation.co.uk |                                                  |                          |                                                                                |  |