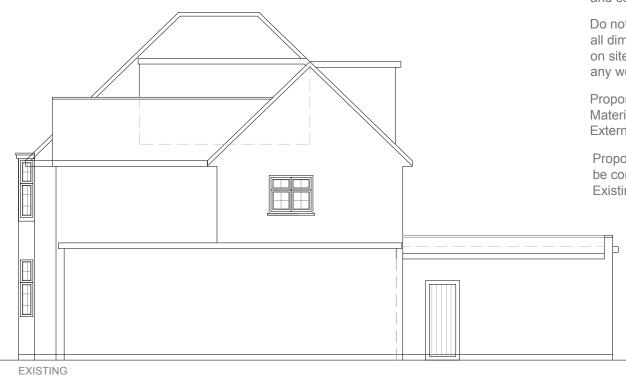

EXISTING FRONT ELEVATION 1:100

EXISTING SIDE ELEVATION 1:100

EXISTING **REAR ELEVATION 1:100**  EXISTING SIDE ELEVATION 1:100

All work to comply with current building regulations and codes of practice

Do not scale from drawings all dimensions to be checked on site before the start of any work