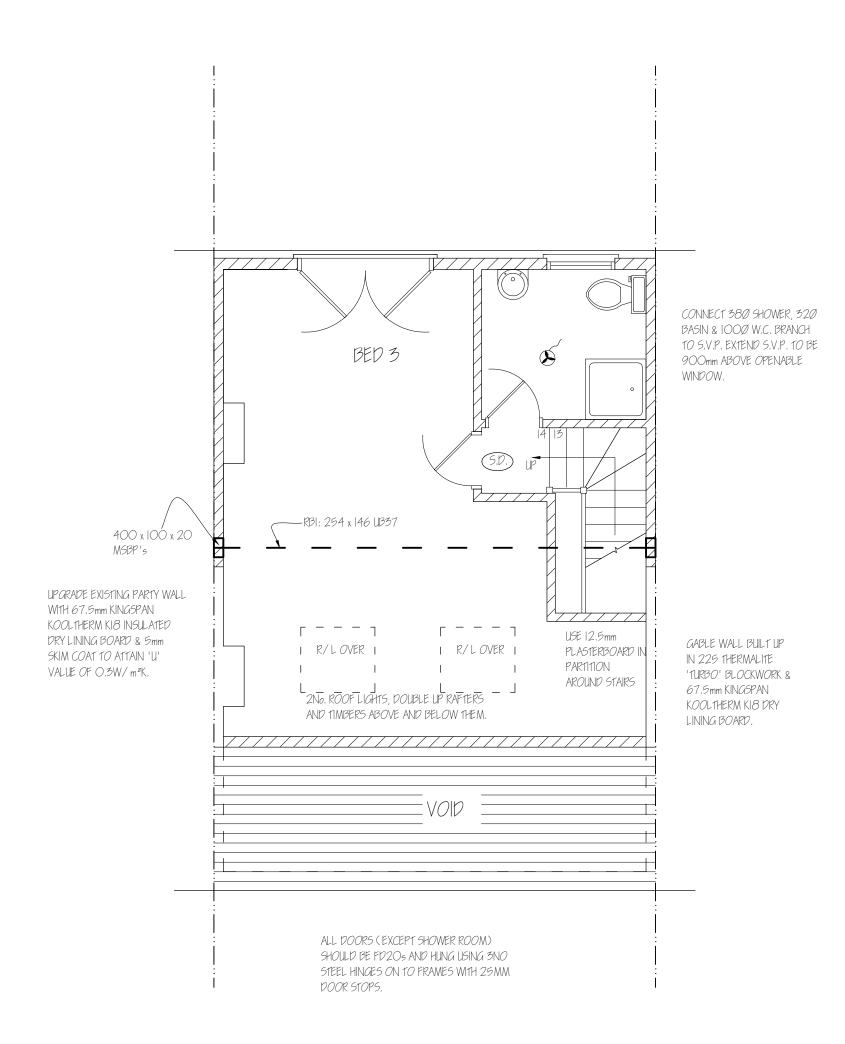

21mm T & G floorboards on 200 x 50mm Cl6 joists supported on "Simpson" strong tie hangers, Sound insulation quilt to floor. 6mm bolt connections.

Firestop under beams with wire reinforced Rockwool.

150 'rockwool' sound insulation quilt to loft floor between joists