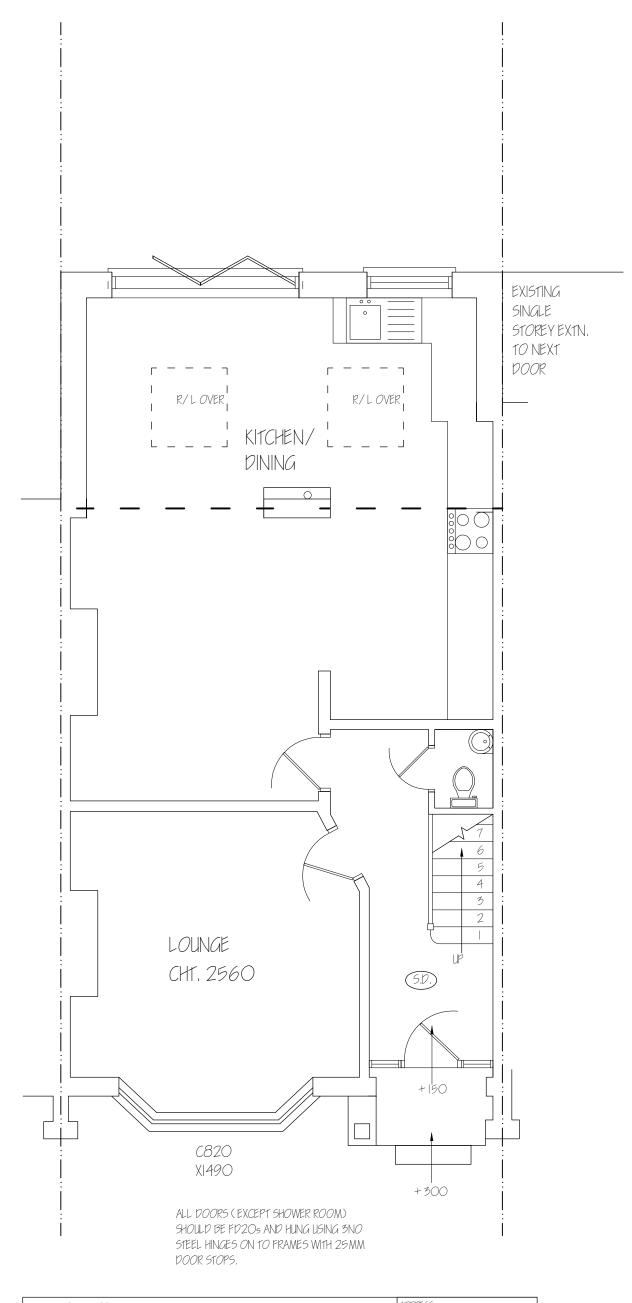

| Nigel Fullon, B.Sc. (Hons)MBEng. U//00-400323 |                         |                   | ADDRESS:<br>35, CUCKOO DENE,<br>EALING, W7 3DS. | 35, CUCKOO DENE, |  |
|-----------------------------------------------|-------------------------|-------------------|-------------------------------------------------|------------------|--|
| 1 ,                                           | DRAWING 111LE; PROPOSED | GROUND FLOOR PLAN | <u>NO O4</u>                                    | <u>REV:</u>      |  |
| Chesham, HP5 2SH.                             | SCALE - 1: 50           | DATE: 21/05/2021  | DRG. PAPER SIZE: A                              | 3                |  |