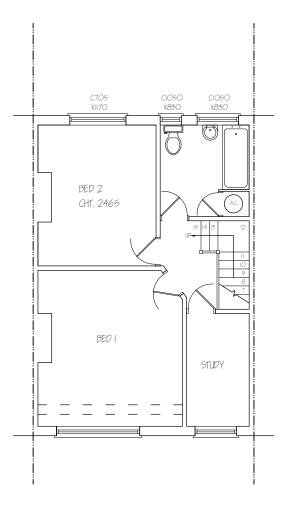

EXISTING GROUND FLOOR PLAN

EXISTING FIRST FLOOR PLAN

| Nigel Fallon, B.Sc. (Hons)MBEng. 07768-408525 Planning & Development Consultant, Building Engineer.  ADDRESS:  55, CUCKOO DENE, EALING, W7 305. |                                    |                  |                     |             |
|-------------------------------------------------------------------------------------------------------------------------------------------------|------------------------------------|------------------|---------------------|-------------|
|                                                                                                                                                 | DRAWING 11TLE: EXISTING FLOOR PLAN | <u>5</u>         | <u>NO OI</u>        | <u>REV:</u> |
| Chesham, HP5 2SH.                                                                                                                               | <u>5CALE - 1: 100</u>              | DATE: 21/05/2021 | DRG. PAPER SIZE: A3 |             |
|                                                                                                                                                 |                                    |                  |                     |             |