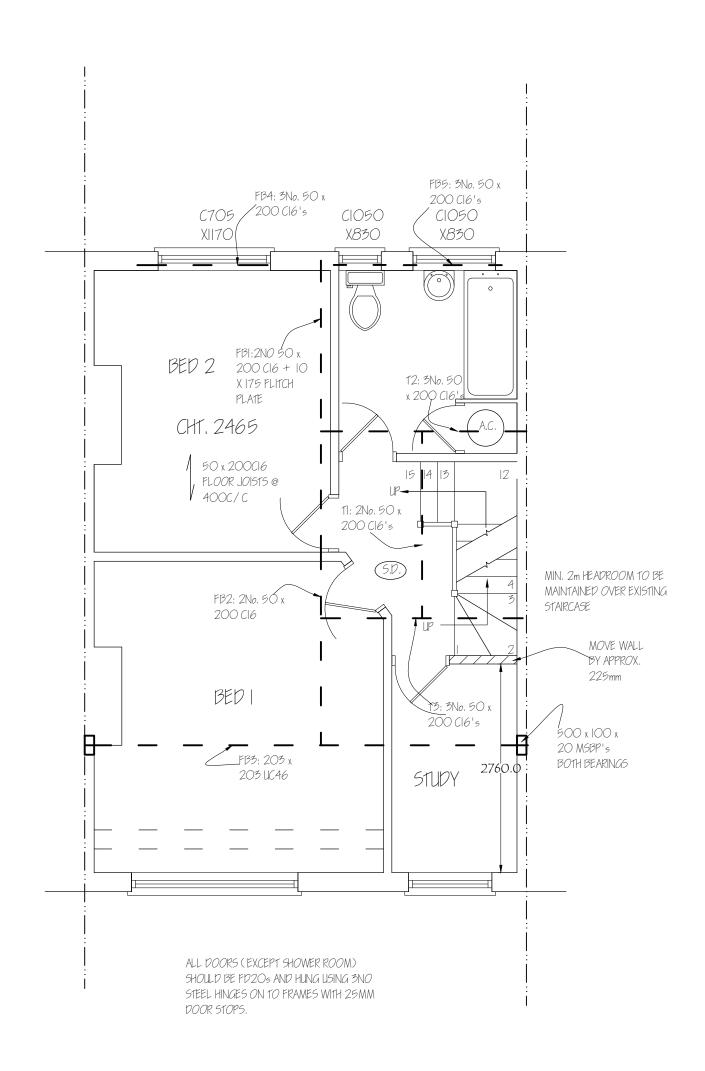

21mm T & G floorboards on 200 x 50mm Cl6 joists supported on "Simpson" strong tie hangers, Sound insulation quilt to floor. 6mm bolt connections.

Firestop under beams with wire reinforced Rockwool.

150 'rockwool' sound insulation quilt to loft floor between joists