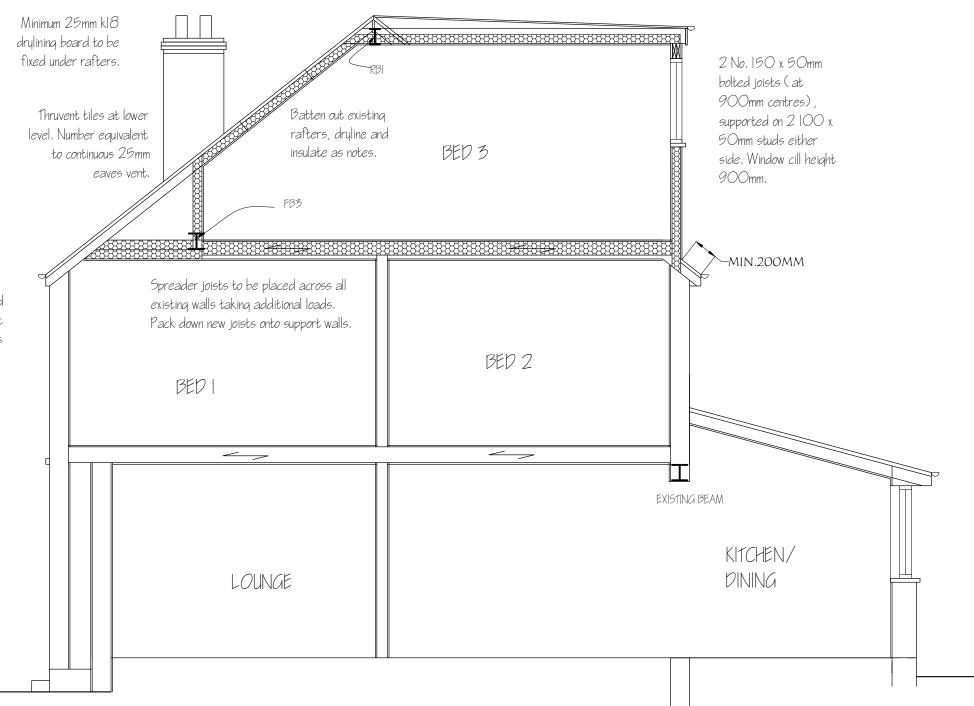

Roof: Cold deck with 200 x 50mm C24 joists at 400mm centres and Provide 175 mm Kooltherm K7 Insulation board between joist, maintaining 50mm clear unobstructed air gap . Flat roof to meet U Value of 0.18W/  $m^2$ K, or Warm deck construction using 120mm Celotex Extra — R XR4000 or 183mm Jablite Jabdec.

21mm T & G floorboards on 200 x 50mm Cl6 joists supported on "Simpson" strong tie hangers, Sound insulation quilt to floor. 6mm bolt connections.

Firestop under beams with wire reinforced Rockwool.

150 'rockwool' sound insulation quilt to loft floor between joists