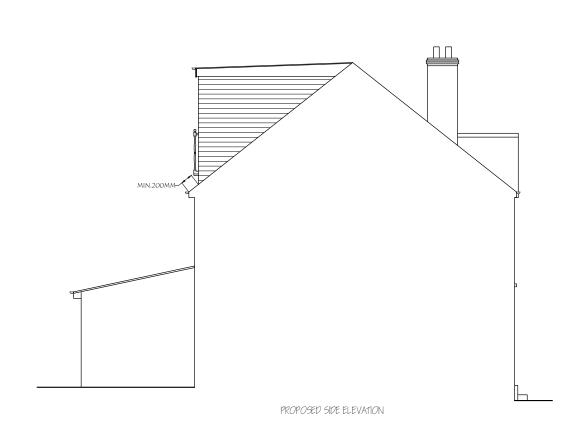

| Nigel Fallon, B.Sc. (Hons)MBEng. 07768-408525  Planning & Development Consultant, Building Engineer.  ADDRESS:  35, CUCKOO DENE, EALING, W7 3DS. |                                  |                  |                     |      |
|--------------------------------------------------------------------------------------------------------------------------------------------------|----------------------------------|------------------|---------------------|------|
|                                                                                                                                                  | DRAWING 111LE: EXISTING/PROPOSED | ELEVATIONS       | NO 03               | REV: |
| Chesham, HP5 2SH.                                                                                                                                | SCALE - 1: 100                   | DATE: 21/05/2021 | DRG. PAPER SIZE: A3 |      |