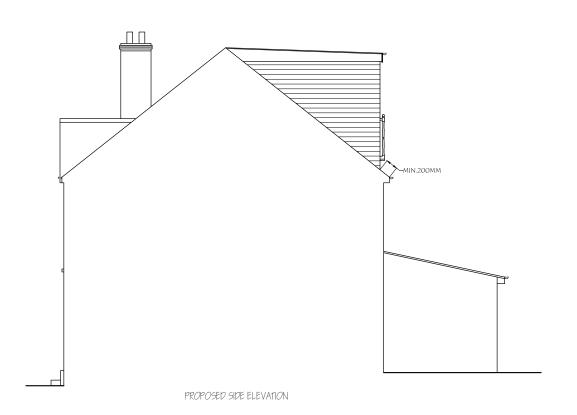

| Nigel Fallon, B.Sc. (Hons)MBEng. 07768-408525  Planning & Development Consultant, Building Engineer.  ADDRESS:  35, CUCKOO DENE, EALING, W7 3DS. |                                  |                  |                     |      |
|--------------------------------------------------------------------------------------------------------------------------------------------------|----------------------------------|------------------|---------------------|------|
|                                                                                                                                                  | DRAWING 111LE: EXISTING/PROPOSED | ELEVATIONS       | NO 03               | REV: |
| Chesham, HP5 2SH.                                                                                                                                | SCALE - 1: 100                   | DATE: 21/05/2021 | DRG. PAPER SIZE: A3 |      |