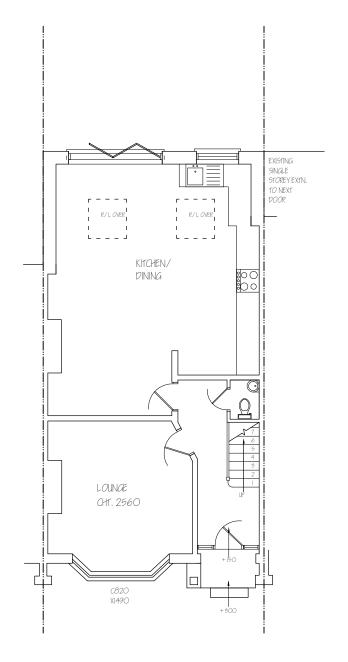

EXISTING GROUND FLOOR PLAN

EXISTING FIRST FLOOR PLAN

| Nigel Fallon, B.Sc. (Hons)MBEng. 07768-408525 Planning & Development Consultant, Building Engineer.  ADDRESS:  55, CUCKOO DENE, EALING, W7 305. |                                    |                  |                     |             |
|-------------------------------------------------------------------------------------------------------------------------------------------------|------------------------------------|------------------|---------------------|-------------|
|                                                                                                                                                 | DRAWING 11TLE: EXISTING FLOOR PLAN | <u>5</u>         | <u>NO OI</u>        | <u>REV:</u> |
| Chesham, HP5 2SH.                                                                                                                               | <u>5CALE - 1: 100</u>              | DATE: 21/05/2021 | DRG. PAPER SIZE: A3 |             |
|                                                                                                                                                 |                                    |                  |                     |             |