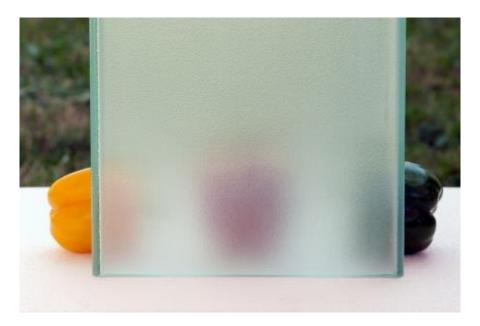

## Condition 4

The window on the south west elevation will be fitted with obscured glazing, at the greatest obscuration at Level 5. The design is 'Pilkington Optifloat<sup>TM</sup> Opal Privacy Level 5". The below image from the manufacturer's website demonstrates this.