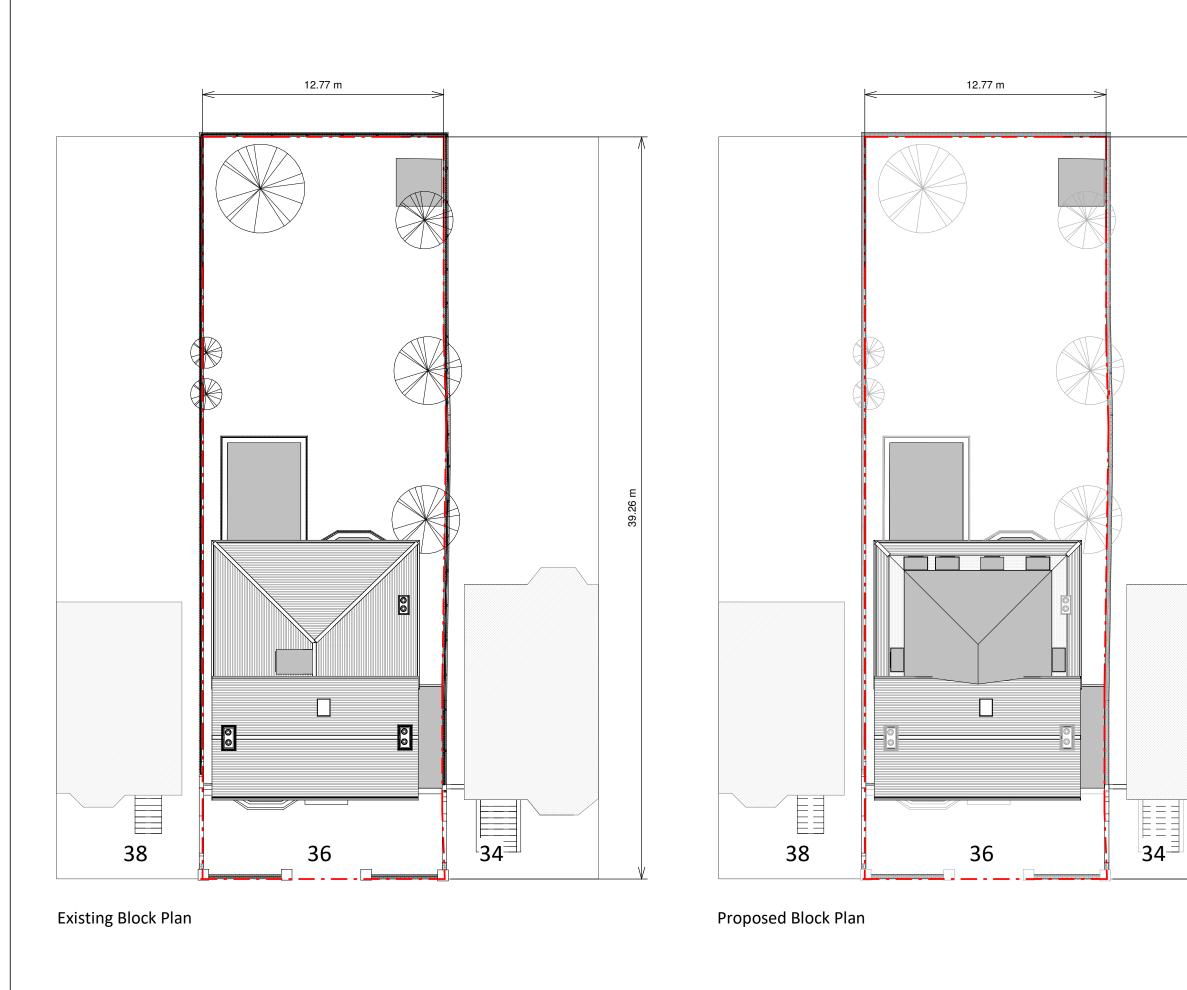

NOTES

39.26 m

Revision

Rev Notes Date

A Planning Issue 23/04/2021

KEY

Neighbouring context——— Boundary line

## JOB TITLE

Proposed mansard dormer loft conversion, floor plan redesign and all associated works at 36 Gauden Road

## STATUS

Planning Drawings

DRAWING TITLE

Block Plans

## CLIENT

Alex Pollock

| SCALE        | DRAWN   |
|--------------|---------|
| 1: 200 at A3 | AR      |
|              |         |
| DATE         | CHECKED |

**DRAWING NO.** 77313 - 1500 A