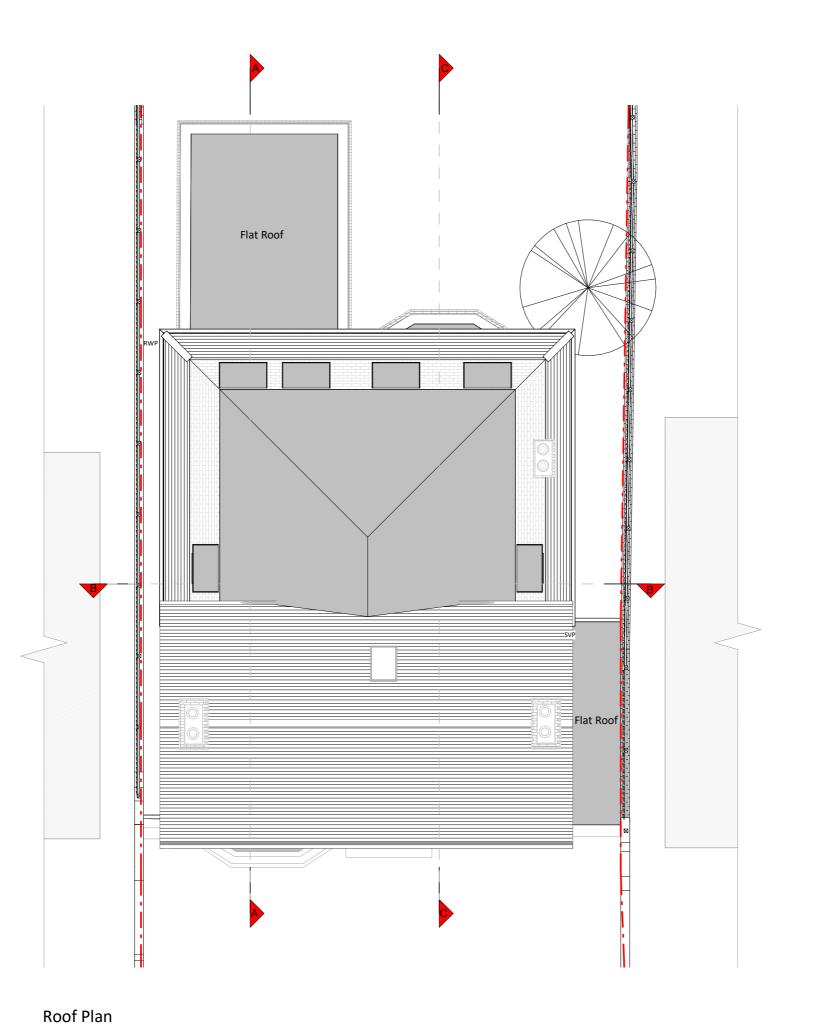

| KEY                                                                  |                                                                                                                                         |
|----------------------------------------------------------------------|-----------------------------------------------------------------------------------------------------------------------------------------|
| Proposed walls  Existing walls  Existing removed  Proposed rooflight | <ul> <li>Boundary line</li> <li>Proposed beam</li> <li>Proposed drainage</li> <li>1.8m Head height</li> <li>1.5m Head height</li> </ul> |

# JOB TITLE

Proposed mansard dormer loft conversion, floor plan redesign and all associated works at 36 Gauden Road

# STATUS

Planning Drawings

# DRAWING TITLE

Proposed Floor Plan

### CLIENT

Alex Pollock

| SCALE       | DRAWN   |
|-------------|---------|
| 1:100 at A3 | JC      |
|             |         |
| DATE        | CHECKED |

**DRAWING NO.** 77313 - 3102 A

opyright in the design and this drawing is the property of IESI. Reproduction in whole or in part is forbidden withou rritten sanction of RESI. This drawing must be read in onjunction with all other relevant documentation and

RESI accepts no liability for any expense, loss or damage of whatsoever nature and however arising from any variation which has not been referred to them and their approval obtained.

Print out to actual scale. For planning purposes only. All dimensions to be cross checked on site prior to construction and ordering of products. Any discrepancies to be reported to RESI immediately.

NOTES

| REVISION                    |       |      |  |
|-----------------------------|-------|------|--|
| Rev                         | Notes | Date |  |
| A Planning Issue 23/04/2021 |       |      |  |
|                             |       |      |  |
|                             |       |      |  |

# KEY

| Proposed walls | Boundary line                         |
|----------------|---------------------------------------|
| Existing walls | <ul> <li>Proposed beam</li> </ul>     |
| Existing wans  | <ul> <li>Proposed drainage</li> </ul> |

Existing removed — 1.8m Head height

# Proposed rooflight — — 1.5m Head height

# DRAWING TITLE

Proposed Roof Plan