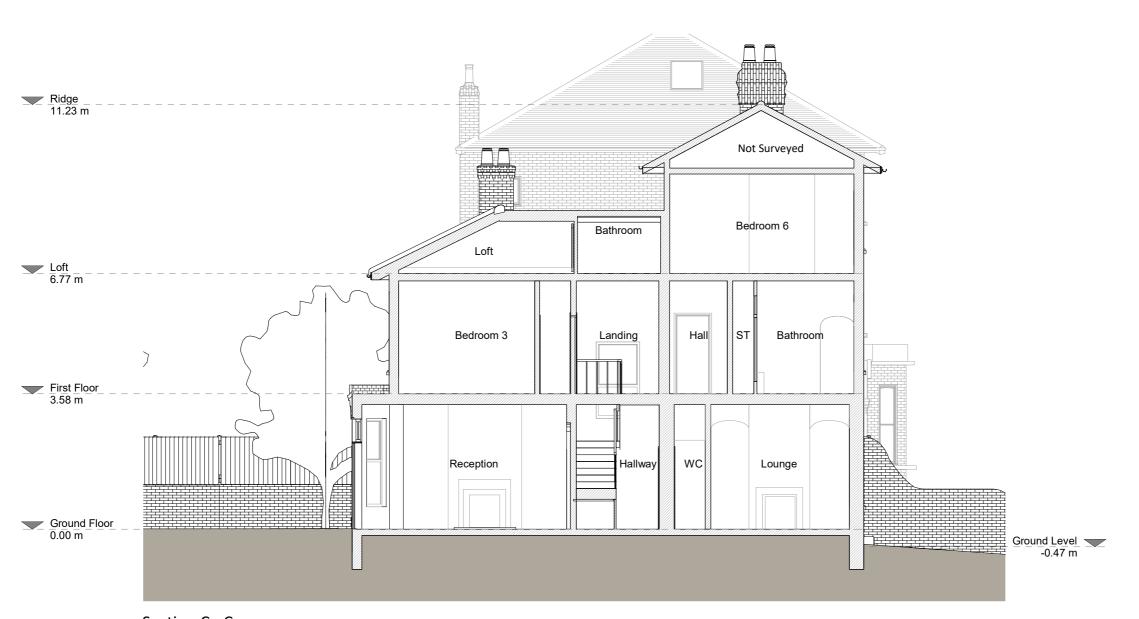

# DRAWING TITLE

Existing Section

### CLIENT

Alex Pollock

| SCALE       | DRAWN   |
|-------------|---------|
| 1:100 at A3 | AR      |
|             |         |
| DATE        | CHECKED |

**DRAWING NO.** 77313 - 1301 A

Section C - C

Copyright in the design and this drawing is the property of RESI. Reproduction in whole or in part is forbidden without written sanction of RESI. This drawing must be read in conjunction with all other relevant documentation and drawings.