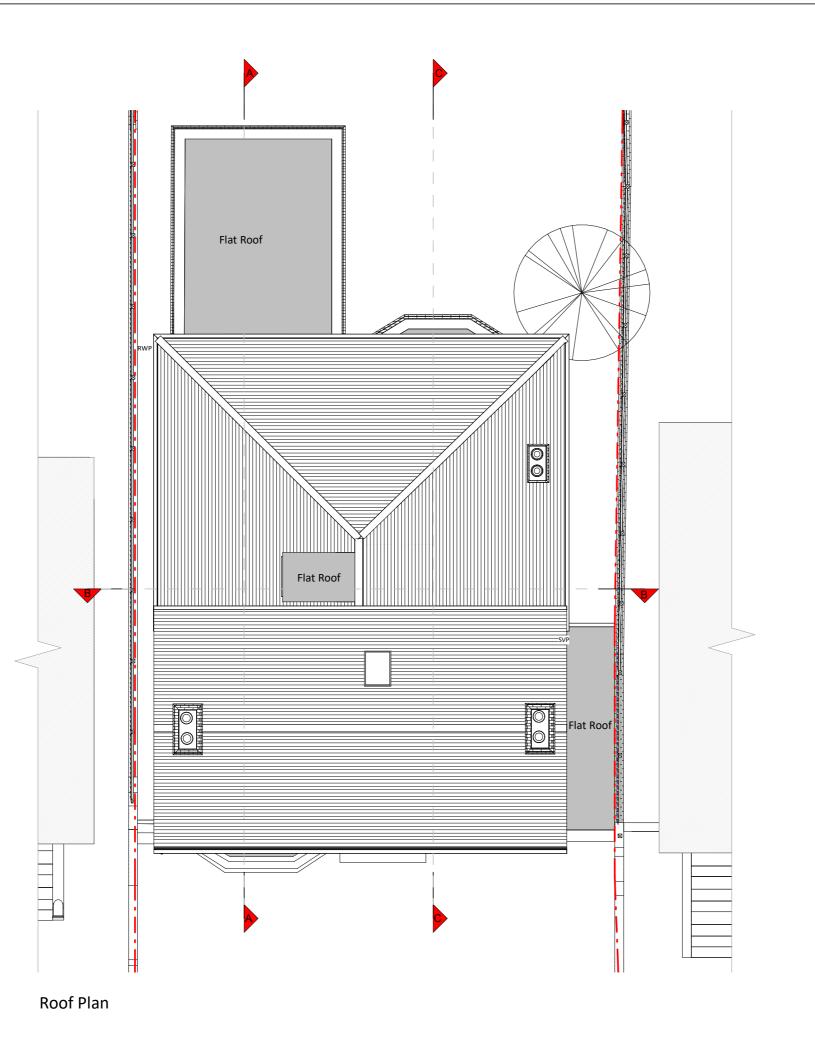

# JOB TITLE

Proposed mansard dormer loft conversion, floor plan redesign and all associated works at 36 Gauden Road

# STATUS

Planning Drawings

# DRAWING TITLE

Proposed Roof Plan

### CLIENT

Alex Pollock

| SCALE       | DRAWN   |
|-------------|---------|
| 1:100 at A3 | JC      |
|             |         |
| DATE        | CHECKED |

**DRAWING NO.** 77313 - 3103 A

Front Elevation

Copyright in the design and this drawing is the property of RESI. Reproduction in whole or in part is forbidden without written sanction of RESI. This drawing must be read in conjunction with all other relevant documentation and drawings.