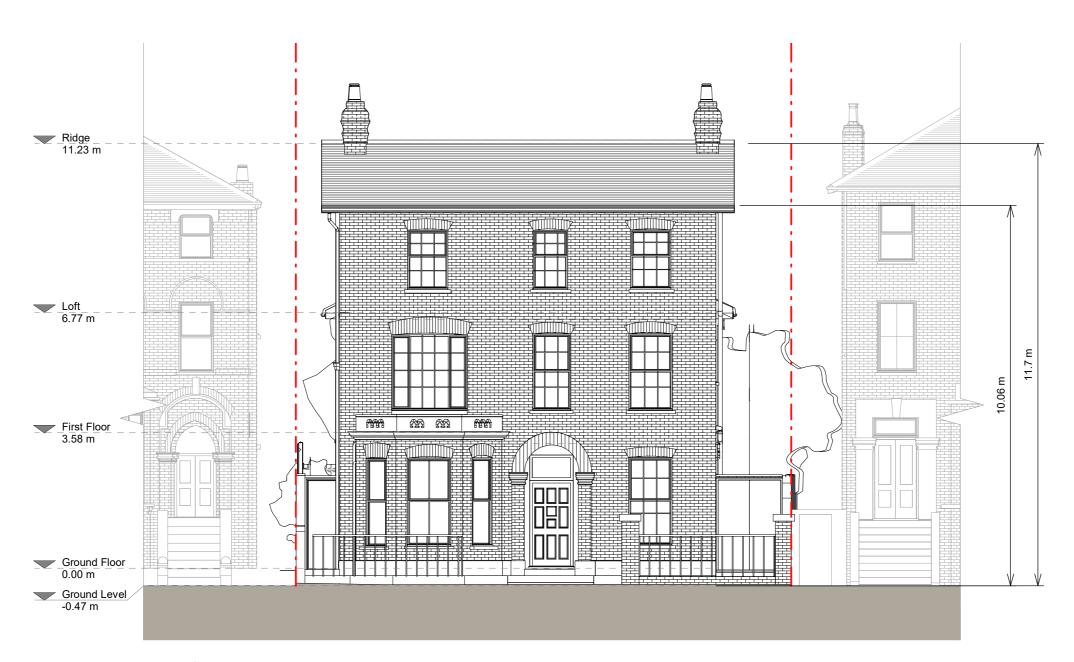

# DRAWING TITLE

Existing Elevation

# CLIENT

Alex Pollock

| <b>SCALE</b> 1: 100 at A3 | <b>DRAWN</b><br>AR |
|---------------------------|--------------------|
| DATE                      | CHECKED            |
| April 2021                | KA                 |

**DRAWING NO.** 77313 - 1202 A

Left Side Elevation

Copyright in the design and this drawing is the property of RESI. Reproduction in whole or in part is forbidden without written sanction of RESI. This drawing must be read in conjunction with all other relevant documentation and drawings.

### NOTES

#### Existing Materials:

Brickwork / Walls - London stock brick and white rendered details

Pitched roof - Slate tiles

Flat roof - Felt

Windows - White painted timber framed sa windows

Doors - White painted timber framed doors

RWP / Gutter / Fascia - black uPVC downpipes, guttering and black painted timber fascias

| Revision |                |            |
|----------|----------------|------------|
| Rev      | Notes          | Date       |
| A        | Planning Issue | 23/04/2021 |
|          |                |            |
|          |                |            |
|          |                |            |
|          |                |            |
|          |                |            |
|          |                |            |