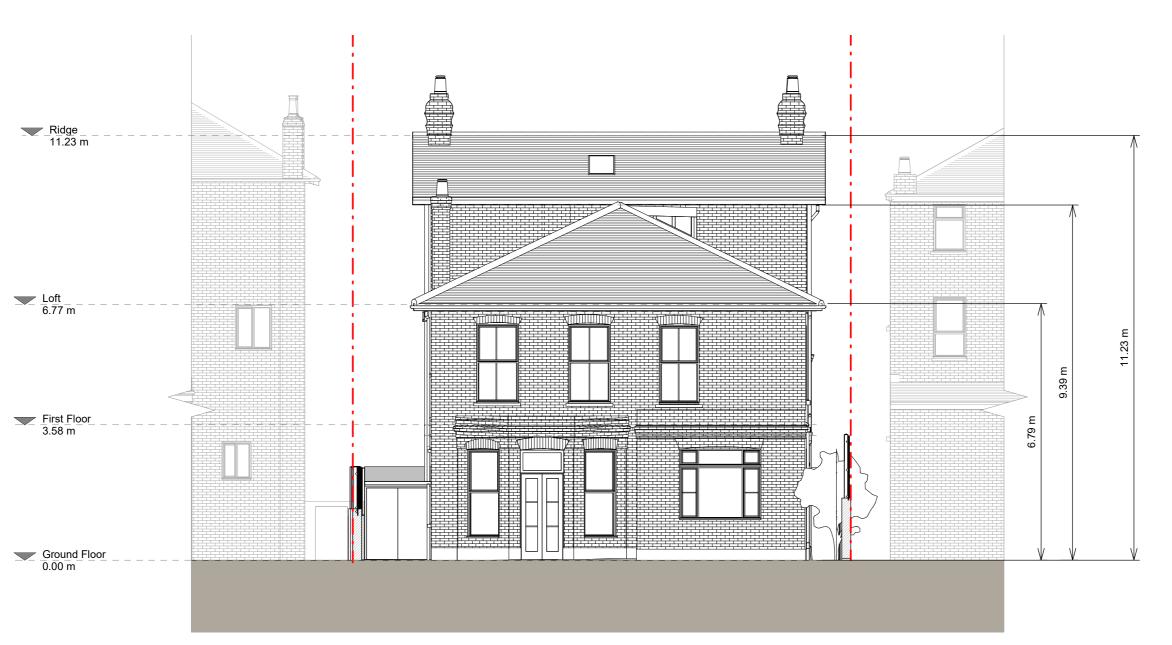

# JOB TITLE

Proposed mansard dormer loft conversion, floor plan redesign and all associated works at 36 Gauden Road

# STATUS

Planning Drawings

# DRAWING TITLE

Proposed Elevation

### CLIENT

Alex Pollock

| SCALE       | DRAWN   |
|-------------|---------|
| 1:100 at A3 | JC      |
| DATE        | CHECKED |
| April 2021  | OC.     |

**DRAWING NO.** 77313 - 3201 A

**Rear Elevation** 

Copyright in the design and this drawing is the property of RESI. Reproduction in whole or in part is forbidden without written sanction of RESI. This drawing must be read in conjunction with all other relevant documentation and drawings.

### NOTES

Proposed Materials:

Brickwork / Walls - Slate tiled and lead finished dormer facades

Pitched roof - Fibreglass or similar

Flat roof - Fibreglass or similar

Windows - White painted timber frame sash