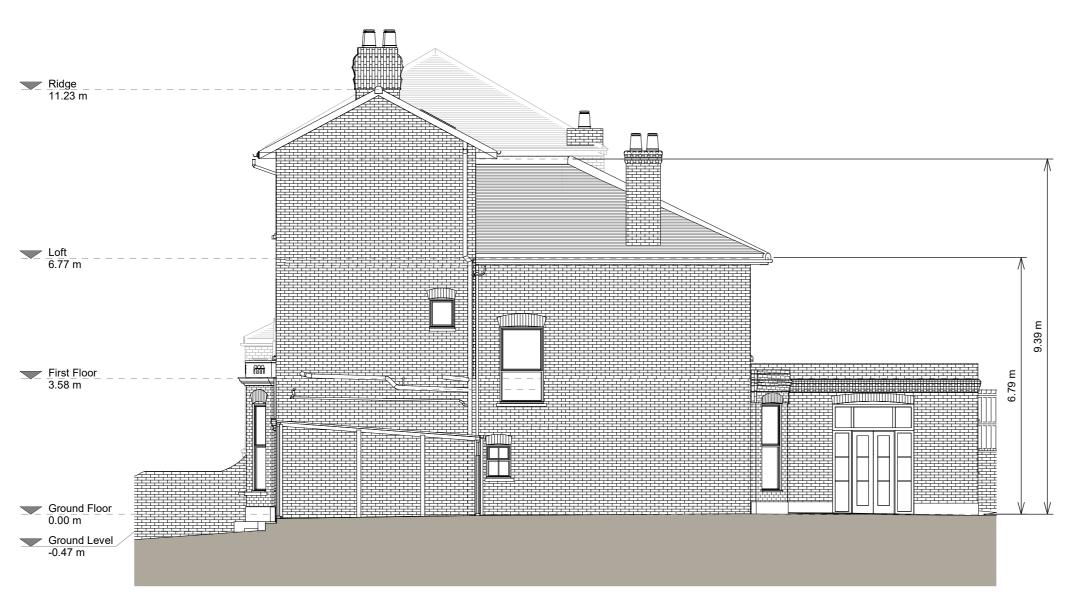

# DRAWING TITLE

Existing Elevation

### CLIENT

SCALE 1:100

Alex Pollock

| SCALE       | DRAWN   |
|-------------|---------|
| 1:100 at A3 | AR      |
| DATE        | CHECKED |
| April 2021  | KA      |

**DRAWING NO.** 77313 - 1203 A

Section A - A

Copyright in the design and this drawing is the property of RESI. Reproduction in whole or in part is forbidden without written sanction of RESI. This drawing must be read in conjunction with all other relevant documentation and drawings.

| NOTES           |                                                                                                 |                           |
|-----------------|-------------------------------------------------------------------------------------------------|---------------------------|
| Revision<br>Rev | Notes                                                                                           | Date                      |
| ١               | Planning Issue                                                                                  | 23/04/2021                |
|                 |                                                                                                 |                           |
|                 |                                                                                                 |                           |
|                 |                                                                                                 |                           |
|                 |                                                                                                 |                           |
| Exis            | posed walls — — — Bou<br>sting walls — — Lew<br>sting removed — — Pro<br>m Head height — — 1.8a | el line<br>posed drainage |