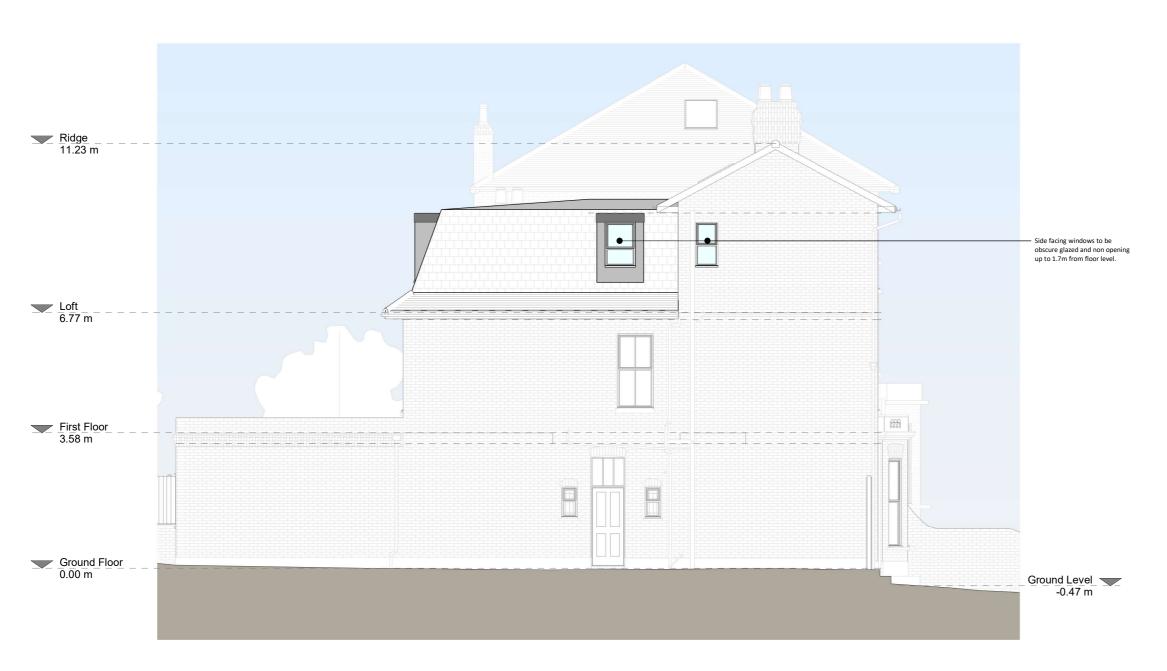

# DRAWING TITLE

Existing Elevation

### CLIENT

Alex Pollock

| SCALE       | DRAWN   |
|-------------|---------|
| 1:100 at A3 | AR      |
| DATE        | CHECKED |
| April 2021  | KA      |

**DRAWING NO.** 77313 - 1200 A

**Right Side Elevation** 

#### Existing Materials:

Brickwork / Walls - London stock brick and white rendered details

Pitched roof - Slate tiles

Flat roof - Felt

Windows - White painted timber framed sas windows

Doors - White painted timber framed doors