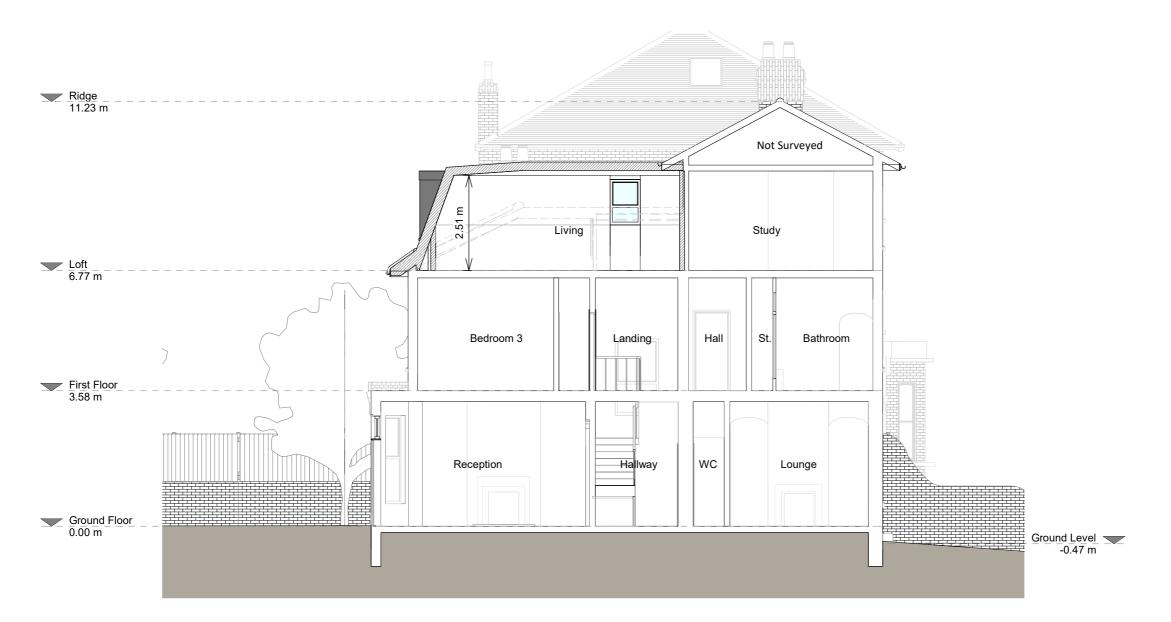

### CLIENT

Alex Pollock

| SCALE        | DRAWN   |
|--------------|---------|
| 1: 100 at A3 | AR      |
|              |         |
| DATE         | CHECKED |

**drawing no.** 77313 - 1300 A

Section B - B

Copyright in the design and this drawing is the property of RESI. Reproduction in whole or in part is forbidden without written sanction of RESI. This drawing must be read in conjunction with all other relevant documentation and designer.

# DRAWING TITLE

Existing Section