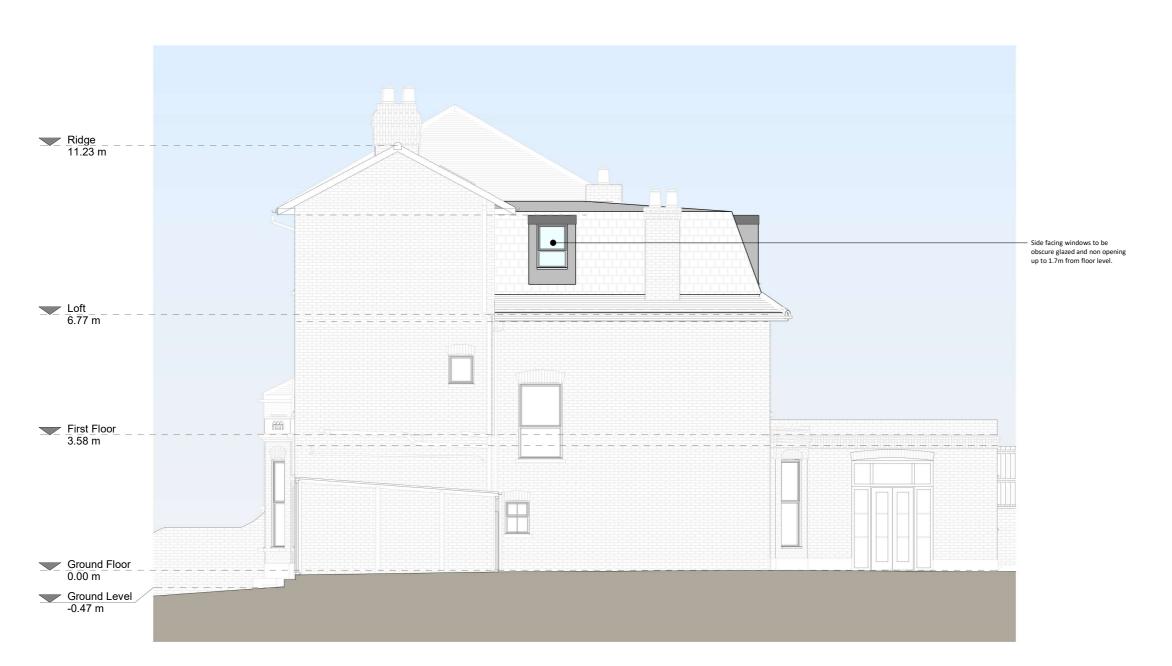

### NOTES

Proposed Materials:

Brickwork / Walls - Slate tiled and lead finished dormer facades

Pitched roof - Fibreglass or similar

Flat roof - Fibreglass or similar

Windows - White painted timber frame sash

vindows to match existing

### Revision

| Rev | v Notes Date   |          |
|-----|----------------|----------|
|     |                |          |
|     | Planning Issue | 23/04/20 |
|     |                |          |

| Α | Planning Issue | 23/04/2021 |
|---|----------------|------------|
|   |                |            |
|   |                |            |
|   |                |            |
|   |                |            |
|   |                |            |
|   |                |            |
|   |                |            |
|   |                |            |

# KEY

- - Boundary line

Existing removed Neighbouring context

# JOB TITLE

Proposed mansard dormer loft conversion, floor plan redesign and all associated works at 36 Gauden Road

# STATUS

Planning Drawings

# DRAWING TITLE

Proposed Elevation

### CLIENT

Alex Pollock

| SCALE       | DRAWN   |
|-------------|---------|
| 1:100 at A3 | JC      |
| DATE        | CHECKED |
| April 2021  | OC.     |

**DRAWING NO.** 77313 - 3201 A

**Rear Elevation** 