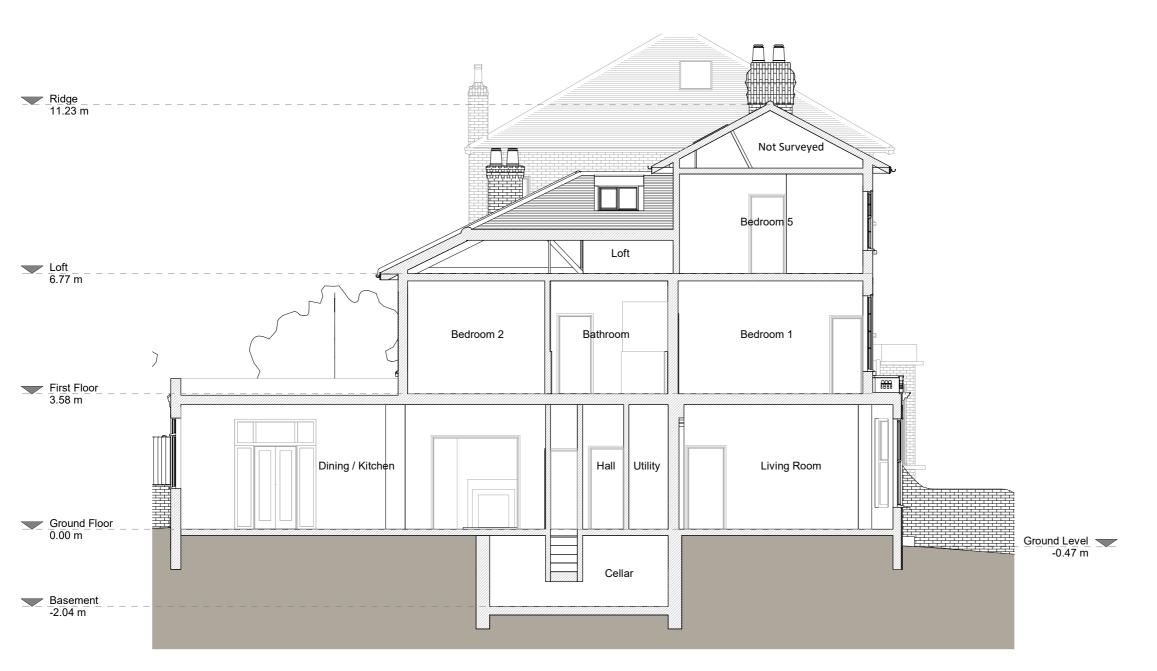

|            |
|----------|----------------|------------|
| Rev      | Notes          | Date       |
| A        | Planning Issue | 23/04/2021 |
|          |                |            |
|          |                |            |
|          |                |            |
|          |                |            |
|          |                |            |
|          |                |            |



# JOB TITLE

Proposed mansard dormer loft conversion, floor plan redesign and all associated works at 36 Gauden Road

# STATUS

Planning Drawings

# DRAWING TITLE

Existing Elevation

### CLIENT

SCALE 1:100

Alex Pollock

| SCALE       | DRAWN   |
|-------------|---------|
| 1:100 at A3 | AR      |
| DATE        | CHECKED |
| April 2021  | KA      |

**DRAWING NO.** 77313 - 1203 A



Section A - A





Copyright in the design and this drawing is the property of RESI. Reproduction in whole or in part is forbidden without written sanction of RESI. This drawing must be read in conjunction with all other relevant documentation and drawings.

RESI accepts no liability for any expense, loss or damage of whatsoever nature and however arising from any variation which has not been referred to them and their approval obtained.

Print out to actual scale. For planning purposes only. All dimensions to be cross checked on site prior to construction and ordering of products. Any discrepancies to be reported to RESI immediately.

| NOTES           |                                                                                                 |                           |
|-------