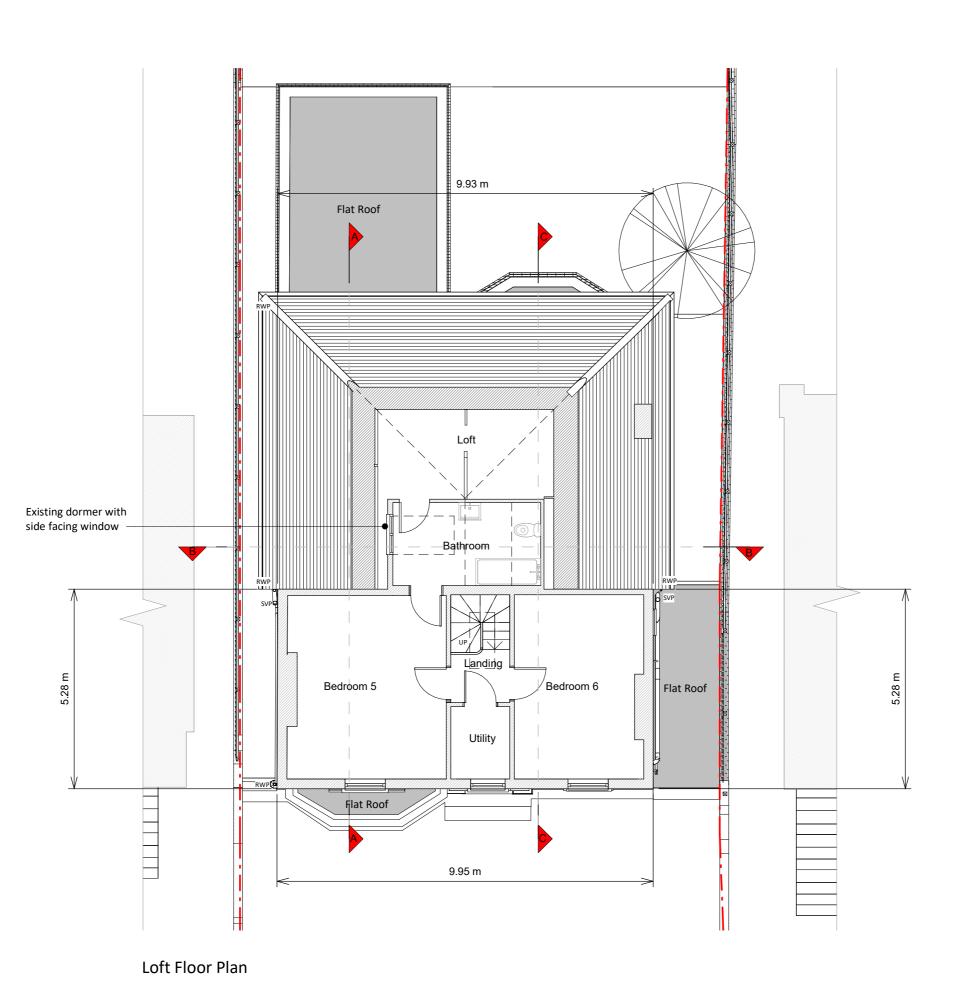

# JOB TITLE

Proposed mansard dormer loft conversion, floor plan redesign and all associated works at 36 Gauden Road

# STATUS

Planning Drawings

# DRAWING TITLE

Proposed Floor Plan

### CLIENT

Alex Pollock

| SCALE       | DRAWN   |
|-------------|---------|
| 1:100 at A3 | JC      |
|             |         |
| DATE        | CHECKED |

**DRAWING NO.** 77313 - 3102 A

opyright in the design and this drawing is the property of IESI. Reproduction in whole or in part is forbidden withou rritten sanction of RESI. This drawing must be read in onjunction with all other relevant documentation and