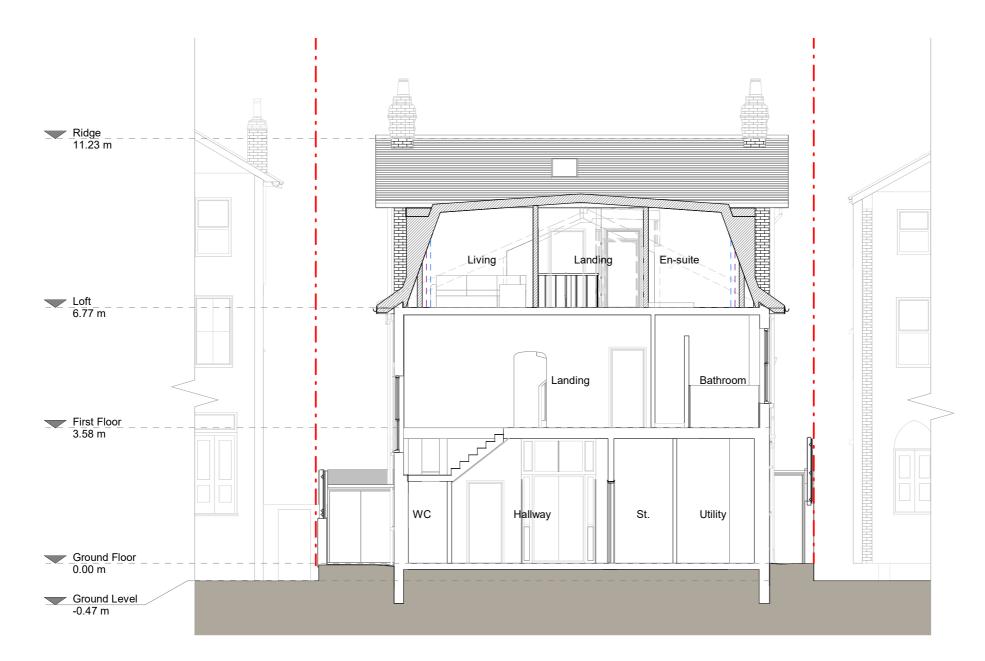

### CLIENT

SCALE 1:100

Alex Pollock

| SCALE       | DRAWN   |
|-------------|---------|
| 1:100 at A3 | AR      |
| DATE        | CHECKED |
| April 2021  | KA      |

**DRAWING NO.** 77313 - 1203 A

Section A - A

| NOTES           |                                                                                                 |                           |
|-----------------|-------------------------------------------------------------------------------------------------|---------------------------|
| Revision<br>Rev | Notes                                                                                           | Date                      |
| ١               | Planning Issue                                                                                  | 23/04/2021                |
|                 |                                                                                                 |                           |
|                 |                                                                                                 |                           |
|                 |                                                                                                 |                           |
|                 |                                                                                                 |                           |
| Exis            | posed walls — — — Bou<br>sting walls — — Lew<br>sting removed — — Pro<br>m Head height — — 1.8a | el line<br>posed drainage |

# DRAWING TITLE

Existing Section