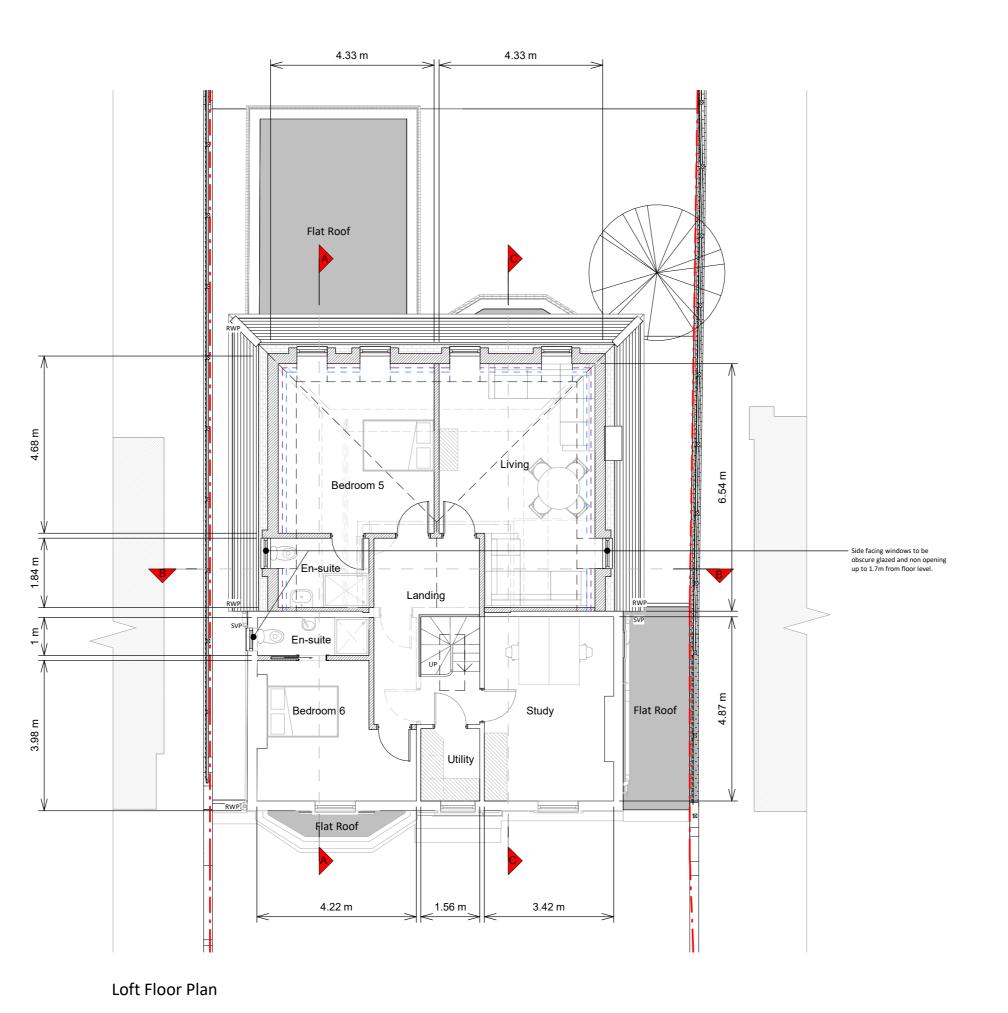

# DRAWING TITLE

Proposed Floor Plan

# KEY

| Proposed walls | Boundary line                         |
|----------------|---------------------------------------|
| Existing walls | <ul> <li>Proposed beam</li> </ul>     |
| Existing wans  | <ul> <li>Proposed drainage</li> </ul> |

Existing removed — 1.8m Head height

# Proposed rooflight — — 1.5m Head height