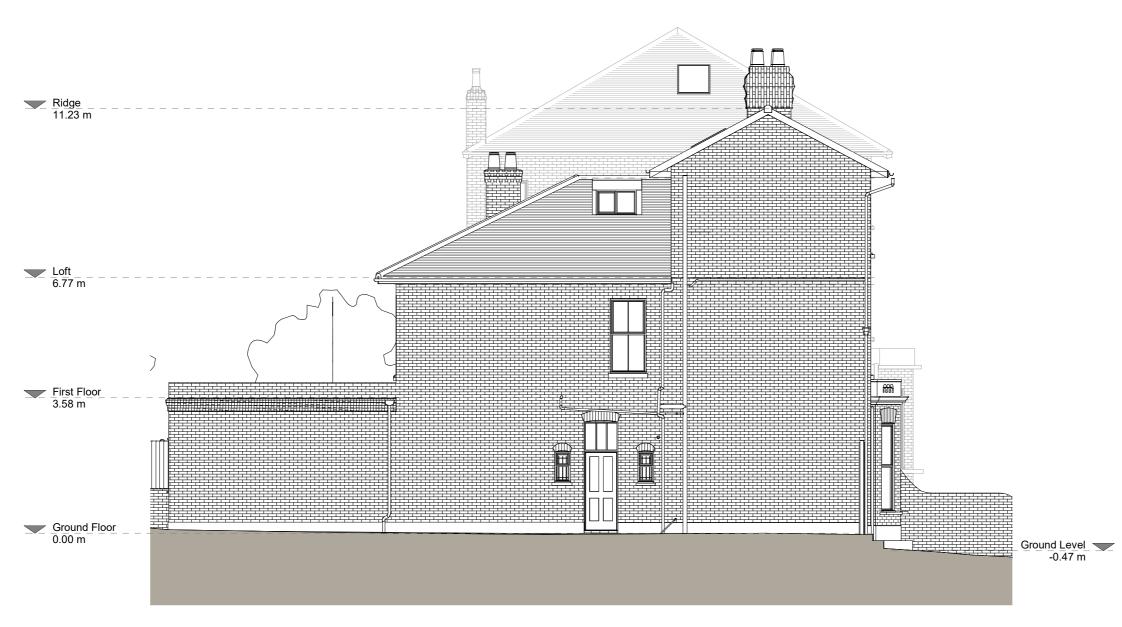

# DRAWING TITLE

Existing Elevation

#### Existing Materials:

Brickwork / Walls - London stock brick and white rendered details

Pitched roof - Slate tiles

Flat roof - Felt

Windows - White painted timber framed sas windows

Doors - White painted timber framed doors