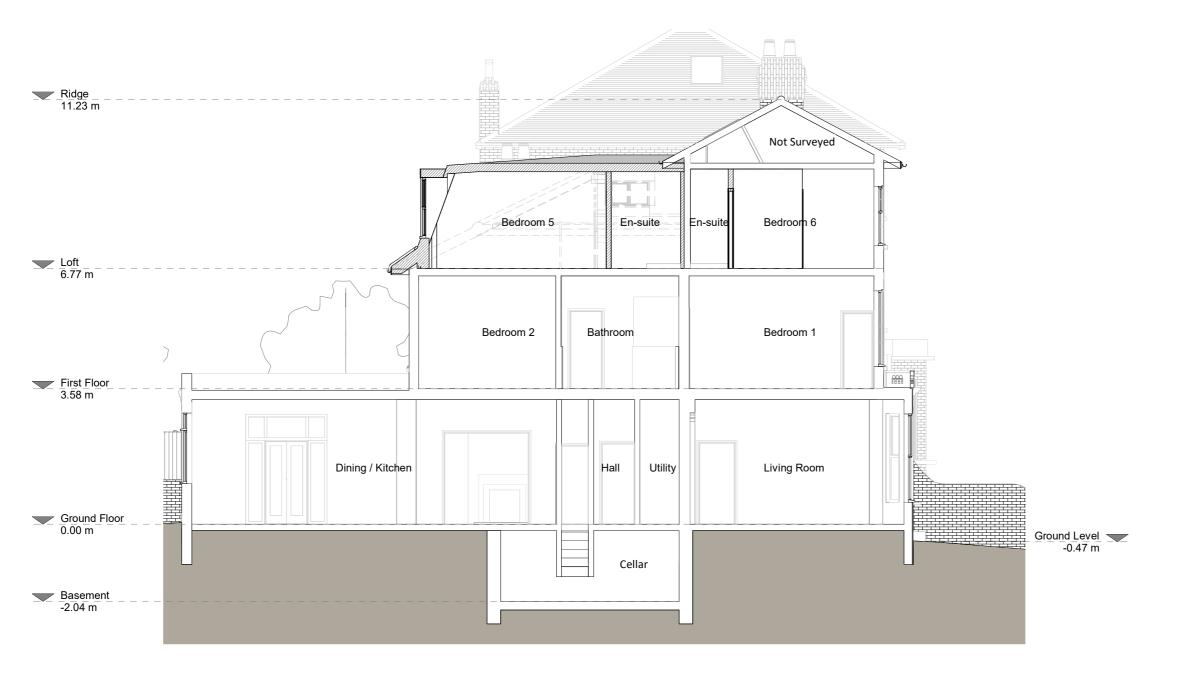

# DRAWING TITLE

Existing Section

### CLIENT

Alex Pollock

| SCALE        | DRAWN   |
|--------------|---------|
| 1: 100 at A3 | AR      |
|              |         |
| DATE         | CHECKED |

**drawing no.** 77313 - 1300 A

Section B - B

Copyright in the design and this drawing is the property of RESI. Reproduction in whole or in part is forbidden without written sanction of RESI. This drawing must be read in conjunction with all other relevant documentation and designer.