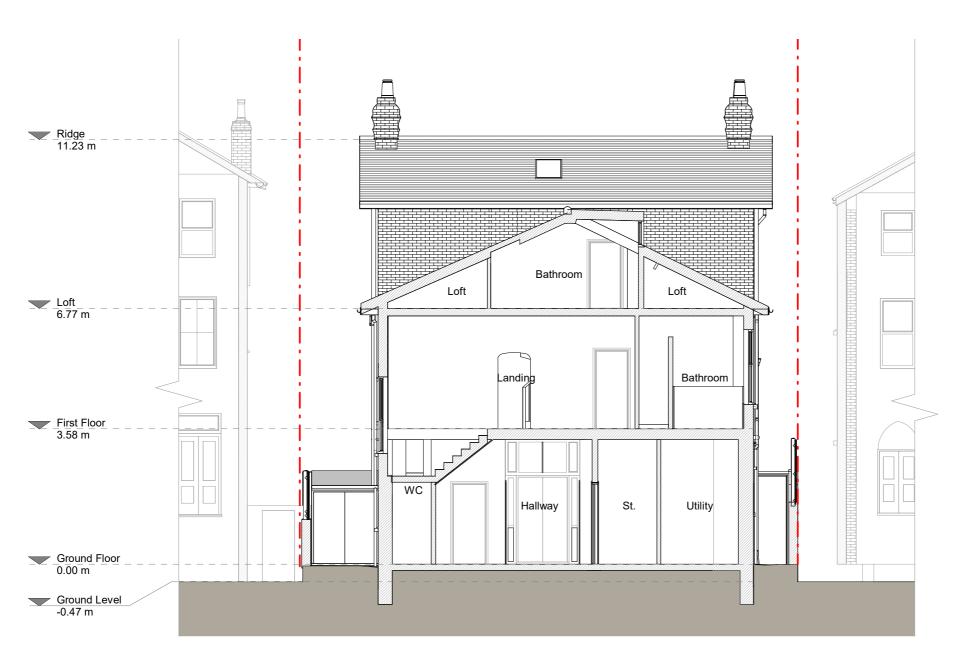

# DRAWING TITLE

Existing Section

### CLIENT

Alex Pollock

| SCALE        | DRAWN   |
|--------------|---------|
| 1: 100 at A3 | AR      |
|              |         |
| DATE         | CHECKED |

**drawing no.** 77313 - 1300 A

Section B - B

Copyright in the design and this drawing is the property of RESI. Reproduction in whole or in part is forbidden without written sanction of RESI. This drawing must be read in conjunction with all other relevant documentation and designer.