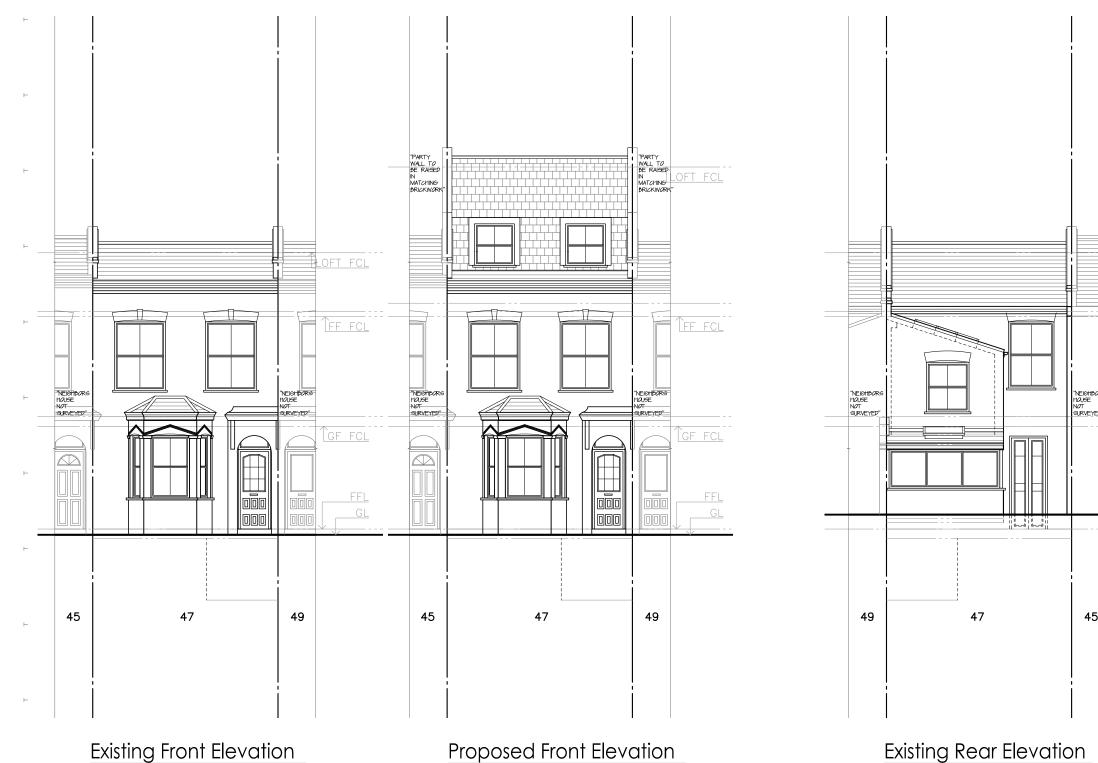

## Proposed Loft

All works to be carried out in accordance with current building regulations and as per signed contract. CLIENT:

All dimensions / levels to be checked and verified on site before commencing any work and any discrepancies to be reported to the office immediately.

This drawing to be read in conjunction with contract documents, project working drawings, specification, all

This drawing to be read in conjunction with contract documents, project consultants / specialist drawings, details and specification.

All materials to be used in the construction of the external surfaces of the new works shall match those in Proposed Loft Plans

Mr Diego Mascio

JOB TITLE: Loft Conversion JOB REF / ADDRESS : LW202100054 47 Mordaunt Street SW9 9RD (Mascio)

SCALE: DATE: 1/100 @ A3 May 21 PP Ref: PP-JOB NO: LW202100054

DRAWN BY: Planning/Permitted DO DRAWING NO : revision.

04

TEL: 020 8896 0777 LONDON, W54HB. FAX: 020 8896 2200

|    |    | TEGEDORS HAVE  GF FCL  FFL  GL | PARTY WALTO- TÉ RAIED N NATCHINO BRUCKWORK  NEIGHBORG 10JE 10JE 10JE 10JE 10JE 10JE 10JE 10JE |    | PARTY WALL TO BE RAHED N MATCHING PRICKINGRA  NEIGHBORS TAGEE TAGEE GREYEYED' | TFF FCL T |
|----|----|--------------------------------|-----------------------------------------------------------------------------------------------|----|-------------------------------------------------------------------------------|-----------|
| 49 | 47 | 45                             | 49                                                                                            | 47 | 45                                                                            | 7         |

Mr Diego Mascio DRAWING TITLE: <sup>n</sup>Elevations

JOB TITLE: Loft Conversion JOB REF / ADDRESS :

SCALE: DATE: 1/100 @ A3 May 21 LW202100054 47 Mordaunt Street SW9 9RD (Mascio)

PP Ref: PP-JOB NO: LW202100054