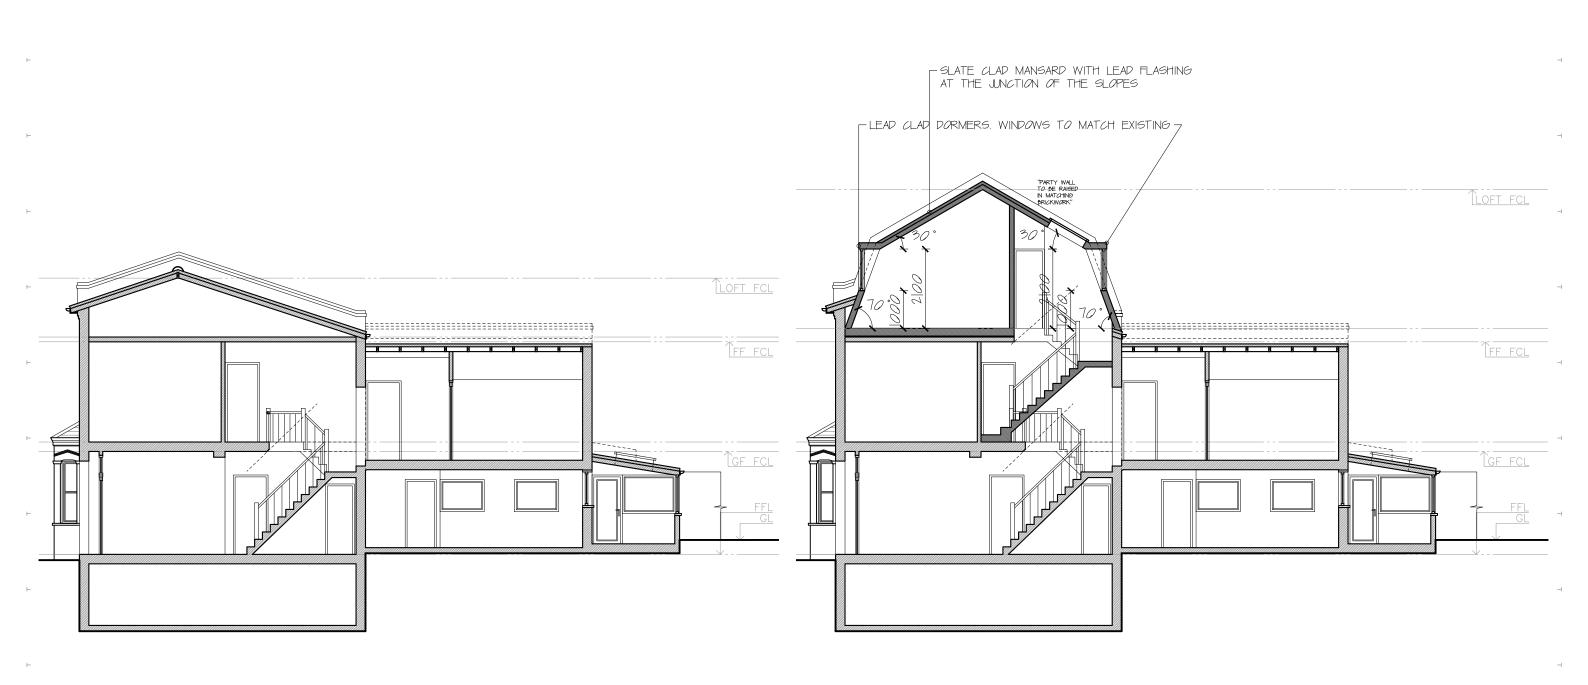

## Existing Section A-A

All works to be carried out in accordance with current building regulations and as per signed contract.

All dimensions / levels to be checked and verified on site before commencing any work and any discrepancies to be reported to the office immediately.

This drawing to be read in conjunction with contract documents, project working drawings, specification, all

consultants / specialist drawings, details and specification. All materials to be used in the construction of the external surfaces of the new works shall match those

Mr Diego Mascio DRAWING TITLE: "Section A-A'

Proposed Section A-A

SCALE: DATE:

1/100 @ A3 May 21 Loft Conversion JOB REF / ADDRESS :

LW202100054 47 Mordaunt Street SW9 9RD (Mascio)

PP Ref: PP-JOB NO:

DRAWN BY : Planning/Permitted DO DRAWING NO : rev**i**sion.

LW202100054

07

28/05/2021 12:31:13, APPLICATION