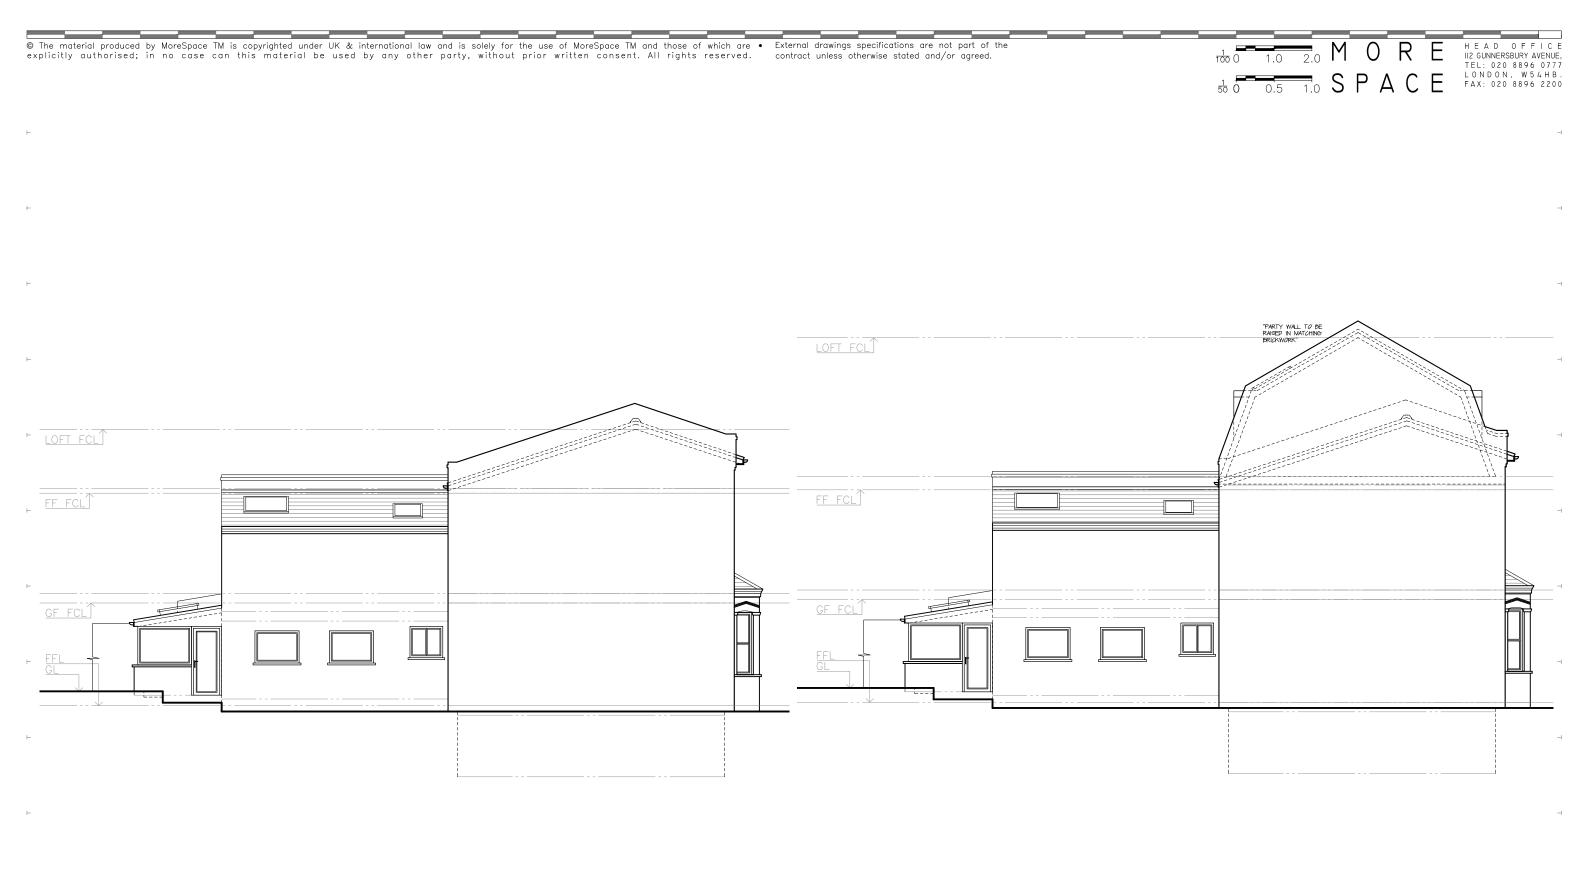

## Existing Side Elevation

All works to be carried out in accordance with current building regulations and as per signed contract.

All dimensions / levels to be checked and verified on site before commencing any work and any discrepancies to be reported to the office immediately.

This drawing to be read in conjunction with contract documents, project working drawings, specification, all

This drawing to be read in conjunction with contact described to the consultants of the rew works shall match those in Side Elevation.

All materials to be used in the construction of the external surfaces of the new works shall match those in Side Elevation

Proposed Side Elevation

LW202100054 47 Mordaunt Street SW9 9RD (Mascio)

JOB TITLE: Loft Conversion JOB REF / ADDRESS :

Mr Diego Mascio

SCALE: DATE: 1/100 @ A3 May 21 PP Ref: PP-JOB NO: LW202100054 Planning/Permitted DO DRAWING NO : rev**i**sion. 06

28/05/2021 12:31:12, APPLICATION

TEL: 020 8896 0777 LONDON, W54HB. FAX: 020 8896 2200