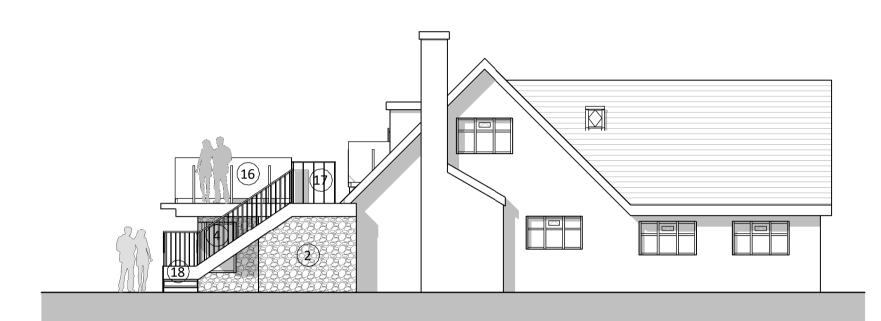

Proposed South-West Elevation

Proposed North-West Elevation 1:100

Ground Floor Demolitions Plan 1:100

Proposed South-East Elevation 1:100

Proposed North-East Elevation 1:100

Proposed 3D Visual (Existing construction greyed out)

Responsibility is not accepted for errors made by others in scaling from this drawing. All construction information should be taken from figured dimensions only.

MATERIALS

| REF. | ELEMENT         | MATERIAL              |
|------|-----------------|-----------------------|
| 1.   | Walls           | Render                |
| 2.   | Walls           | Cornish Slate         |
| 3.   | Walls           | UPVC Cladding         |
| 4.   | Windows         | Dark Grey UPVC/ Metal |
| 5.   | Windows         | White UPVC            |
| 6.   | Doors           | White UPVC            |
| 7.   | Doors           | Dark Grey UPVC/ Metal |
| 8.   | Roof            | Concrete Tiles        |
| 9.   | Roof            | Felt                  |
| 10.  | Fascias         | White UPVC            |
| 11.  | Fascias         | Dark Grey UPVC/ Metal |
| 12.  | Soffits         | White UPVC            |
| 13.  | Soffits         | Dark Grey UPVC/ Metal |
| 14.  | Rainwater Goods | White UPVC            |
| 15.  | Rainwater Goods | Dark Grey UPVC/ Metal |
| 16.  | Balustrade      | Glass with S/S Posts  |
| 17.  | Balustrade      | Dark Grey Metal       |
| 18   | External Stair  | Dark Grev Metal       |