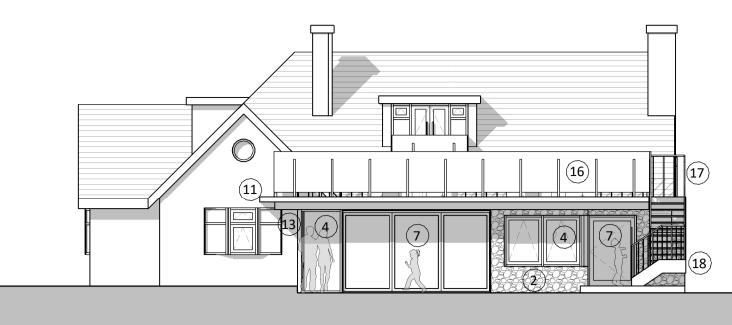

Proposed South-West Elevation

Proposed North-West Elevation 1:100

Ground Floor Demolitions Plan 1:100

Proposed South-East Elevation 1:100

Proposed North-East Elevation 1:100

Proposed 3D Visual (Existing construction greyed out)

Responsibility is not accepted for errors made by others in scaling from this drawing. All construction information should be taken from figured dimensions only.

MATERIALS

| REF. | ELEMENT         | MATERIAL              |
|------|-----------------|-----------------------|
| 1.   | Walls           | Render                |
| 2.   | Walls           | Cornish Slate         |
| 3.   | Walls           | UPVC Cladding         |
| 4.   | Windows         | Dark Grey UPVC/ Metal |
| 5.   | Windows         | White UPVC            |
| 6.   | Doors           | White UPVC            |
| 7.   | Doors           | Dark Grey UPVC/ Metal |
| 8.   | Roof            | Concrete Tiles        |
| 9.   | Roof            | Felt                  |
| 10.  | Fascias         | White UPVC            |
| 11.  | Fascias         | Dark Grey UPVC/ Metal |
| 12.  | Soffits         | White UPVC            |
| 13.  | Soffits         | Dark Grey UPVC/ Metal |
| 14.  | Rainwater Goods | White UPVC            |
| 15.  | Rainwater Goods | Dark Grey UPVC/ Metal |
| 16.  | Balustrade      | Glass with S/S Posts  |
| 17.  | Balustrade      | Dark Grey Metal       |
| 18   | External Stair  | Dark Grev Metal       |