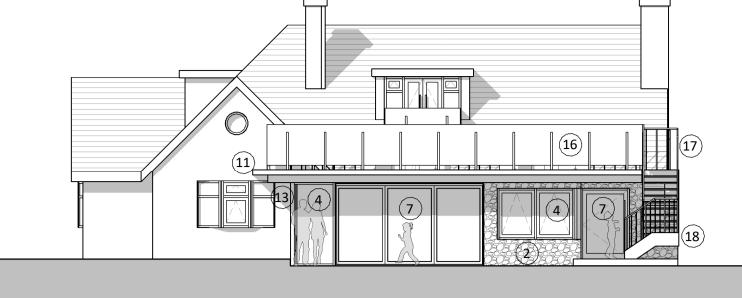

Proposed South-West Elevation

Proposed North-West Elevation 1:100

Ground Floor Demolitions Plan 1:100

Proposed South-East Elevation 1:100

Proposed North-East Elevation 1:100

Proposed 3D Visual (Existing construction greyed out)

Responsibility is not accepted for errors made by others in scaling from this drawing. All construction information should be taken from figured dimensions only.

MATERIALS

| REF. | ELEMENT         | MATERIAL              |
|------|-----------------|-----------------------|
| 1.   | Walls           | Render                |
| 2.   | Walls           | Cornish Slate         |
| 3.   | Walls           | UPVC Cladding         |
| 4.   | Windows         | Dark Grey UPVC/ Metal |
| 5.   | Windows         | White UPVC            |
| 6.   | Doors           | White UPVC            |
| 7.   | Doors           | Dark Grey UPVC/ Metal |
| 8.   | Roof            | Concrete Tiles        |
| 9.   | Roof            | Felt                  |
| 10.  | Fascias         | White UPVC            |
| 11.  | Fascias         | Dark Grey UPVC/ Metal |
| 12.  | Soffits         | White UPVC            |
| 13.  | Soffits         | Dark Grey UPVC/ Metal |
| 14.  | Rainwater Goods | White UPVC            |
| 15.  | Rainwater Goods | Dark Grey UPVC/ Metal |
| 16.  | Balustrade      | Glass with S/S Posts  |
| 17.  | Balustrade      | Dark Grey Metal       |
| 18   | External Stair  | Dark Grev Metal       |