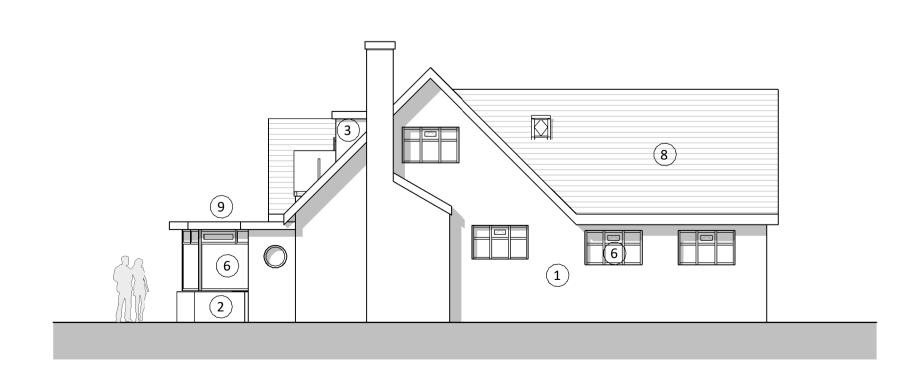

Existing Roof GA Plan
1:100

Existing Ground Floor GA Plan 1:100

Existing Section 1:50

Existing South-West Elevation 1:100

Existing South-East Elevation 1:100

Existing North-East Elevation 1:100

Existing North-West Elevation 1:100

## MATERIALS

| REF. | ELEMENT         | MATERIAL              |
|------|-----------------|-----------------------|
| 1.   | Walls           | Render                |
| 2.   | Walls           | Cornish Slate         |
| 3.   | Walls           | UPVC Cladding         |
| 4.   | Windows         | Dark Grey UPVC/ Metal |
| 5.   | Windows         | White UPVC            |
| 6.   | Doors           | White UPVC            |
| 7.   | Doors           | Dark Grey UPVC/ Metal |
| 8.   | Roof            | Concrete Tiles        |
| 9.   | Roof            | Felt                  |
| 10.  | Fascias         | White UPVC            |
| 11.  | Fascias         | Dark Grey UPVC/ Metal |
| 12.  | Soffits         | White UPVC            |
| 13.  | Soffits         | Dark Grey UPVC/ Metal |
| 14.  | Rainwater Goods | White UPVC            |
| 15.  | Rainwater Goods | Dark Grey UPVC/ Metal |
| 16.  | Balustrade      | Glass with S/S Posts  |
| 17.  | Balustrade      | Dark Grey Metal       |
| 18.  | External Stair  | Dark Grey Metal       |