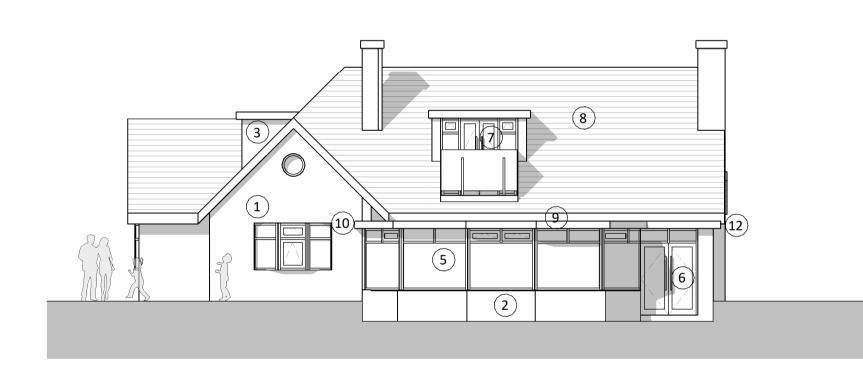

Existing Roof GA Plan
1:100

Existing Ground Floor GA Plan 1:100

Existing Section 1:50

Existing South-West Elevation 1:100

Existing South-East Elevation 1:100

Existing North-East Elevation 1:100

Existing North-West Elevation 1:100

## MATERIALS

| REF. | ELEMENT         | MATERIAL              |
|------|-----------------|-----------------------|
| 1.   | Walls           | Render                |
| 2.   | Walls           | Cornish Slate         |
| 3.   | Walls           | UPVC Cladding         |
| 4.   | Windows         | Dark Grey UPVC/ Metal |
| 5.   | Windows         | White UPVC            |
| 6.   | Doors           | White UPVC            |
| 7.   | Doors           | Dark Grey UPVC/ Metal |
| 8.   | Roof            | Concrete Tiles        |
| 9.   | Roof            | Felt                  |
| 10.  | Fascias         | White UPVC            |
| 11.  | Fascias         | Dark Grey UPVC/ Metal |
| 12.  | Soffits         | White UPVC            |
| 13.  | Soffits         | Dark Grey UPVC/ Metal |
| 14.  | Rainwater Goods | White UPVC            |
| 15.  | Rainwater Goods | Dark Grey UPVC/ Metal |
| 16.  | Balustrade      | Glass with S/S Posts  |
| 17.  | Balustrade      | Dark Grey Metal       |
| 18.  | External Stair  | Dark Grey Metal       |