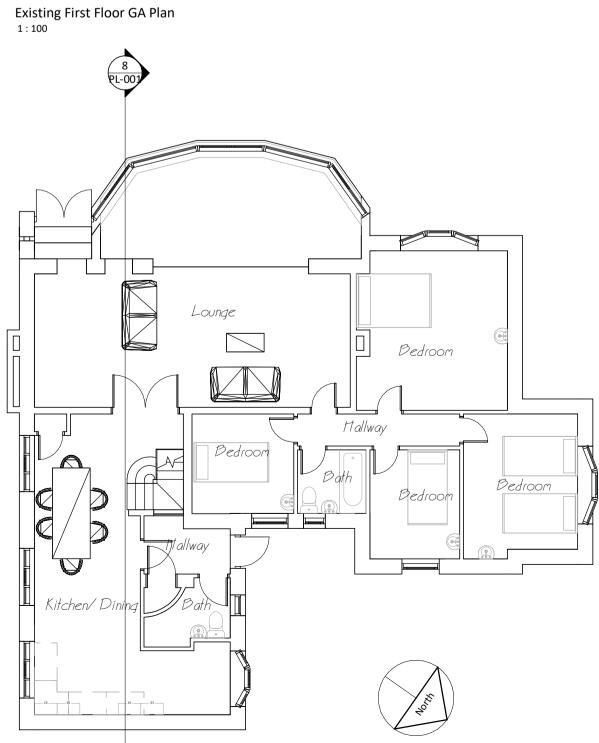

Existing Roof GA Plan
1:100

Existing Ground Floor GA Plan 1:100

Existing Section 1:50

Existing South-West Elevation 1:100

Existing South-East Elevation 1:100

Existing North-East Elevation 1:100

Existing North-West Elevation 1:100