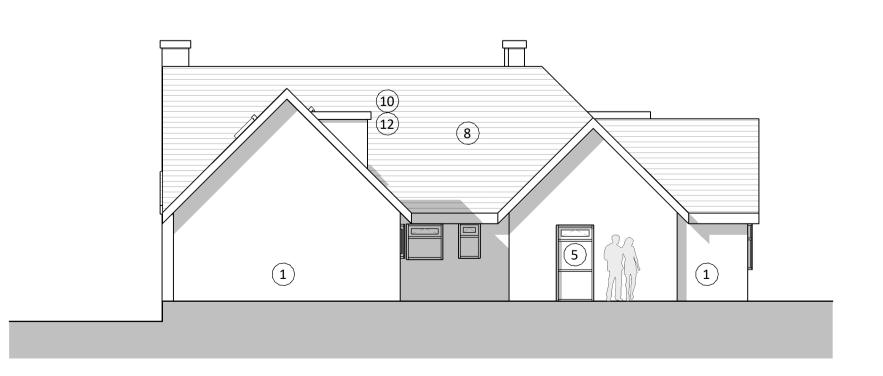

Existing Roof GA Plan
1:100

Existing Ground Floor GA Plan 1:100

Existing Section 1:50

Existing South-West Elevation 1:100

Existing South-East Elevation 1:100

Existing North-East Elevation 1:100

Existing North-West Elevation 1:100

## MATERIALS

| REF. | ELEMENT         | MATERIAL              |
|------|-----------------|-----------------------|
| 1.   | Walls           | Render                |
| 2.   | Walls           | Cornish Slate         |
| 3.   | Walls           | UPVC Cladding         |
| 4.   | Windows         | Dark Grey UPVC/ Metal |
| 5.   | Windows         | White UPVC            |
| 6.   | Doors           | White UPVC            |
| 7.   | Doors           | Dark Grey UPVC/ Metal |
| 8.   | Roof            | Concrete Tiles        |
| 9.   | Roof            | Felt                  |
| 10.  | Fascias         | White UPVC            |
| 11.  | Fascias         | Dark Grey UPVC/ Metal |
| 12.  | Soffits         | White UPVC            |
| 13.  | Soffits         | Dark Grey UPVC/ Metal |
| 14.  | Rainwater Goods | White UPVC            |
| 15.  | Rainwater Goods | Dark Grey UPVC/ Metal |
| 16.  | Balustrade      | Glass with S/S Posts  |
| 17.  | Balustrade      | Dark Grey Metal       |
| 18.  | External Stair  | Dark Grey Metal       |