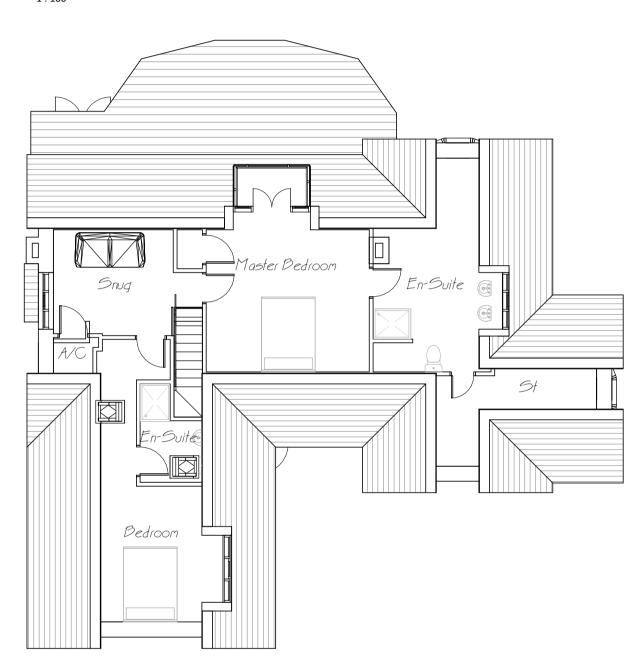

Existing Roof GA Plan
1:100

Existing Ground Floor GA Plan 1:100

Existing Section 1:50

Existing South-West Elevation 1:100

Existing South-East Elevation 1:100

Existing North-East Elevation 1:100

Existing North-West Elevation 1:100