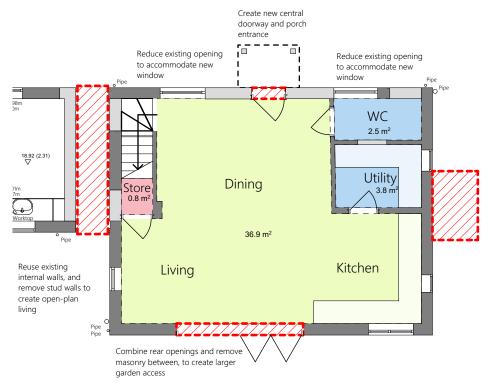

## **Proposed Ground Floor**



## **Proposed First Floor**





| Rev Date | Description | Ву |  |  |  |
|----------|-------------|----|--|--|--|
|          |             |    |  |  |  |
|          | MAC         |    |  |  |  |
| Player   |             |    |  |  |  |
|          | - //        |    |  |  |  |
| Roberts  |             |    |  |  |  |
|          |             |    |  |  |  |
|          | All sacra   |    |  |  |  |
| $\Box$   |             |    |  |  |  |
|          |             |    |  |  |  |

Barn 1, Shackerdale Farm, Car Colston, Nottinghamshire, NG13 8JB 01949 21100 | hello@prb-a.com | www.prb-a.com

Fieldfare Cottage Annex, Main Street, Thoroton, NG13 9DS

DWG TITLE

Proposed Floor Plans

## JOB REF\_DWG NO.\_REVISION A-20178-03-P3

| STATUS<br>Planning | A4      |                |