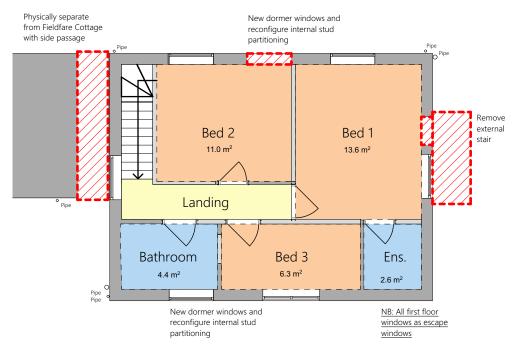

## **Proposed First Floor**

| Rev Date | Description | Ву |  |  |  |
|----------|-------------|----|--|--|--|
|          |             |    |  |  |  |
|          | MAC         |    |  |  |  |
| Player   |             |    |  |  |  |
|          | - //        |    |  |  |  |
| Roberts  |             |    |  |  |  |
|          |             |    |  |  |  |
|          | All sacra   |    |  |  |  |
| $\Box$   |             |    |  |  |  |
|          |             |    |  |  |  |