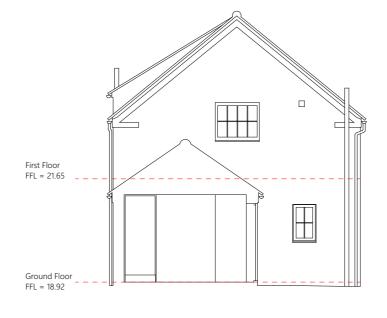

## Front Elevation 1:100

Side Elevation 1 1:100





Side Elevation 2 1:100

## Rear Elevation 1:100



## Player Roberts Bell 1

By

Barn 1, Shackerdale Farm, Car Colston, Nottinghamshire, NG13 8JB 01949 21100 | hello@prb-a.com | www.prb-a.com

JOB TITLE Fieldfare Cottage Annex, Main Street, Thoroton, NG13 9DS

DWG TITLE Existing Elevations

JOB REF\_DWG NO.\_REVISION 20-178-02-002 P1

## status Planning

| PROJECT NUMBER 20-178 |                 | drawn<br>JP   | scale<br>1:100 |
|-----------------------|-----------------|---------------|----------------|
| A3                    | DATE<br>06/2021 | CHECKED<br>JP |                |

This document and its design content is copyright of Player Roberts Bell Architects Ltd ©. It shall be read in conjunction with all other associated projec