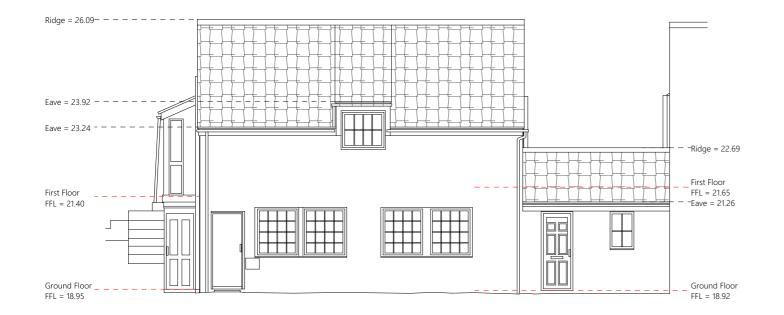

## Front Elevation 1:100

Side Elevation 1 1:100





Side Elevation 2 1:100

## Rear Elevation 1:100



## Player Roberts Bell 1

By

Barn 1, Shackerdale Farm, Car Colston, Nottinghamshire, NG13 8JB 01949 21100 | hello@prb-a.com | www.prb-a.com

JOB TITLE Fieldfare Cottage Annex, Main Street, Thoroton, NG13 9DS

DWG TITLE Existing Elevations

JOB REF\_DWG NO.\_REVISION 20-178-02-002 P1

## status Planning

| PROJECT NUMBER 20-178 |                 | drawn<br>JP   | scale<br>1:100 |
|-----------------------|-----------------|---------------|----------------|
| A3                    | DATE<br>06/2021 | CHECKED<br>JP |                |

This document and its design content is copyright of Player Roberts Bell Architects Ltd ©. It shall be read in conjunction with all other associated proj