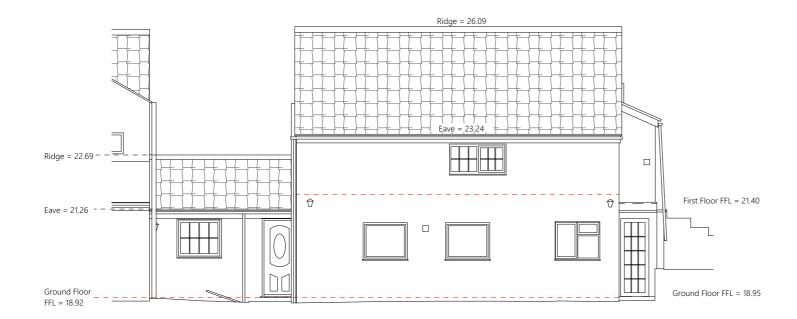

## Front Elevation 1:100

Side Elevation 1 1:100





Side Elevation 2 1:100

## Rear Elevation 1:100



## Player Roberts Bell 1

By

Barn 1, Shackerdale Farm, Car Colston, Nottinghamshire, NG13 8JB 01949 21100 | hello@prb-a.com | www.prb-a.com

JOB TITLE Fieldfare Cottage Annex, Main Street, Thoroton, NG13 9DS

DWG TITLE Existing Elevations

JOB REF\_DWG NO.\_REVISION 20-178-02-002 P1

## status Planning

| PROJECT NUMBER 20-178 |                 | drawn<br>JP   | scale<br>1:100 |
|-----------------------|-----------------|---------------|----------------|
| A3                    | DATE<br>06/2021 | CHECKED<br>JP |                |

This document and its design content is copyright of Player Roberts Bell Architects Ltd ©. It shall be read in conjunction with all other associated project information including models, specifications, sche