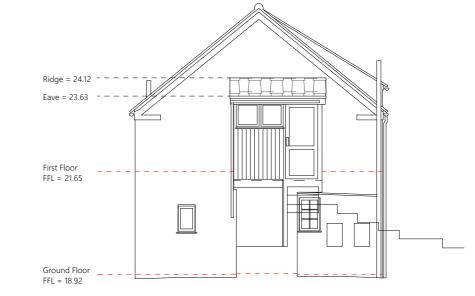

## Front Elevation 1:100

Side Elevation 1 1:100





Side Elevation 2 1:100

## Rear Elevation 1:100



## Player Roberts Bell 1

By

Barn 1, Shackerdale Farm, Car Colston, Nottinghamshire, NG13 8JB 01949 21100 | hello@prb-a.com | www.prb-a.com

JOB TITLE Fieldfare Cottage Annex, Main Street, Thoroton, NG13 9DS

DWG TITLE Existing Elevations

JOB REF\_DWG NO.\_REVISION 20-178-02-002 P1

## status Planning

| PROJECT NUMBER 20-178 |                 | drawn<br>JP   | scale<br>1:100 |
|-----------------------|-----------------|---------------|----------------|
| A3                    | DATE<br>06/2021 | CHECKED<br>JP |                |

This document and its design content is copyright of Player Roberts Bell Architects Ltd ©. It shall be read in conjunction with all other associated project information including models, specifications, schedu