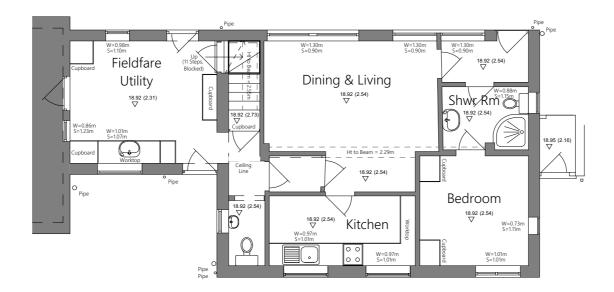

First Floor Plan 1:100

Ground Floor Plan 1:100

Rev Date Description By

DWG TITLE
Existing Floor Plans

JOB REF\_DWG NO.\_REVISION 20-178-02-001 P1

STATUS Planning

| - | PROJECT NUMBER 20-178 |                 | DRAWN<br>JP | SCALE<br>1:100 |
|---|-----------------------|-----------------|-------------|----------------|
|   | 43                    | DATE<br>06/2021 | CHECKED     |                |