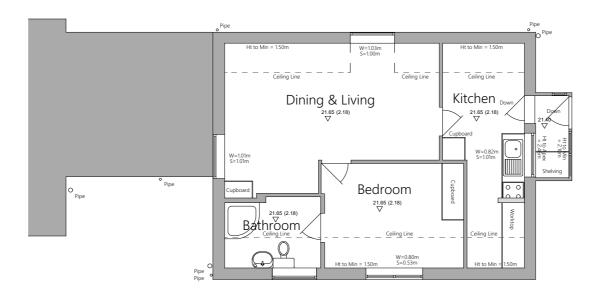

First Floor Plan 1:100

Ground Floor Plan 1:100

Rev Date Description By

DWG TITLE
Existing Floor Plans

JOB REF\_DWG NO.\_REVISION 20-178-02-001 P1

STATUS Planning

| - | PROJECT NUMBER 20-178 |                 | DRAWN<br>JP | SCALE<br>1:100 |
|---|-----------------------|-----------------|-------------|----------------|
|   | 43                    | DATE<br>06/2021 | CHECKED     |                |