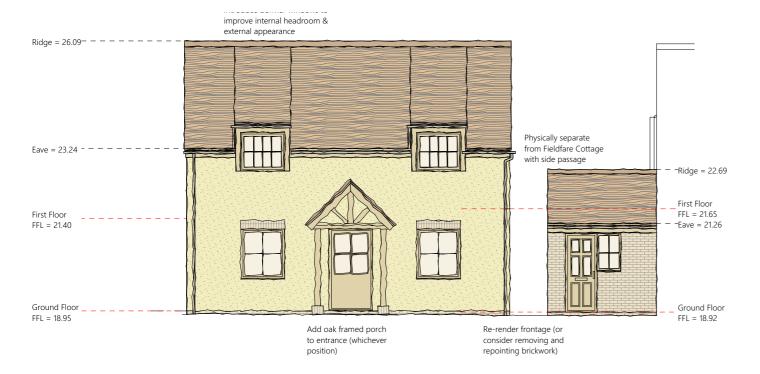

## Front Elevation 1:100



## Rear Elevation 1:100





## Side Elevation 1 1:100



Side Elevation 2 1:100

| Rev Date | Description  | Ву |
|----------|--------------|----|
|          |              |    |
|          | MAR          |    |
| ГІС      | ayer         |    |
|          |              |    |
| HC       | berts        | 3  |
|          |              |    |
| Be       |              |    |
| DC       | 511 <u> </u> |    |
| -        |              |    |

Barn 1, Shackerdale Farm, Car Colston, Nottinghamshire, NG13 8JB 01949 21100 | hello@prb-a.com | www.prb-a.com

JOB TITLE

Fieldfare Cottage Annex, Main Street, Thoroton, NG13 9DS

DWG TITLE

Proposed Elevations

JOB REF\_DWG NO.\_REVISION A-20178-03-P3

STATUS Planning

| PROJECT NUMBER 20-178 |                 | DRAWN<br