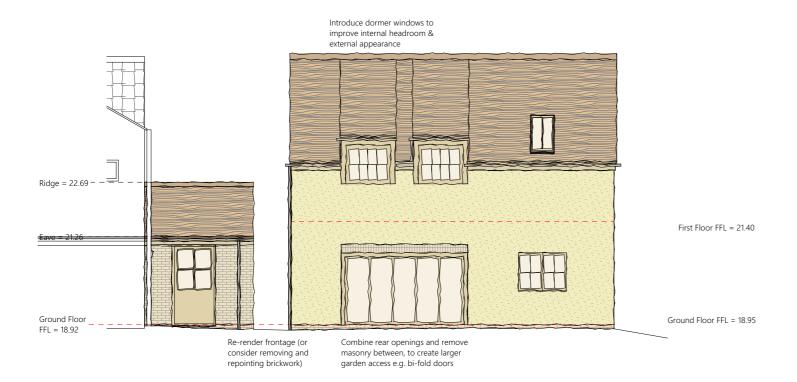

## Front Elevation 1:100



## Rear Elevation 1:100





## Side Elevation 1 1:100



Side Elevation 2 1:100

| Rev Date | Description  | Ву |
|----------|--------------|----|
|          |              |    |
|          | MAR          |    |
| ГІС      | ayer         |    |
|          |              |    |
| HC       | berts        | 3  |
|          |              |    |
| Be       |              |    |
| DC       | 511 <u> </u> |    |
| -        |              |    |

Barn 1, Shackerdale Farm, Car Colston, Nottinghamshire, NG13 8JB 01949 21100 | hello@prb-a.com | www.prb-a.com

JOB TITLE

Fieldfare Cottage Annex, Main Street, Thoroton, NG13 9DS

DWG TITLE

Proposed Elevations

JOB REF\_DWG NO.\_REVISION A-20178-03-P3

STATUS Planning

| PROJECT NUMBER 20-178 |                 | DRAWN<br>JP | SCALE<br>1:100 |
|----