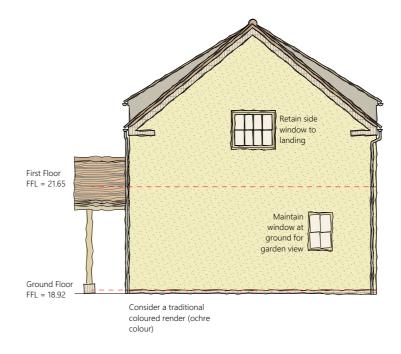

## Side Elevation 1 1:100

Side Elevation 2 1:100

| Rev Date | Description  | Ву |
|----------|--------------|----|
|          |              |    |
|          | MAR          |    |
| ГІС      | ayer         |    |
|          |              |    |
| HC       | berts        | 3  |
|          |              |    |
| Be       |              |    |
| DC       | 511 <u> </u> |    |
| -        |              |    |