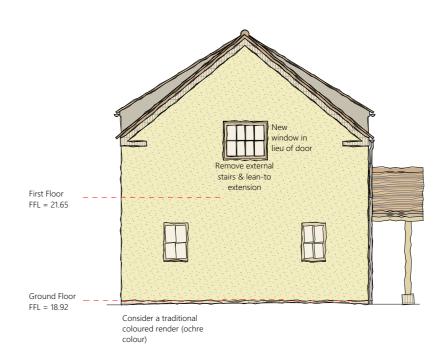

## Side Elevation 1 1:100

Side Elevation 2 1:100

| Rev Date | Description  | Ву |
|----------|--------------|----|
|          |              |    |
|          | MAR          |    |
| ГІС      | ayer         |    |
|          |              |    |
| HC       | berts        | 3  |
|          |              |    |
| Be       |              |    |
| DC       | 511 <u> </u> |    |
| -        |              |    |