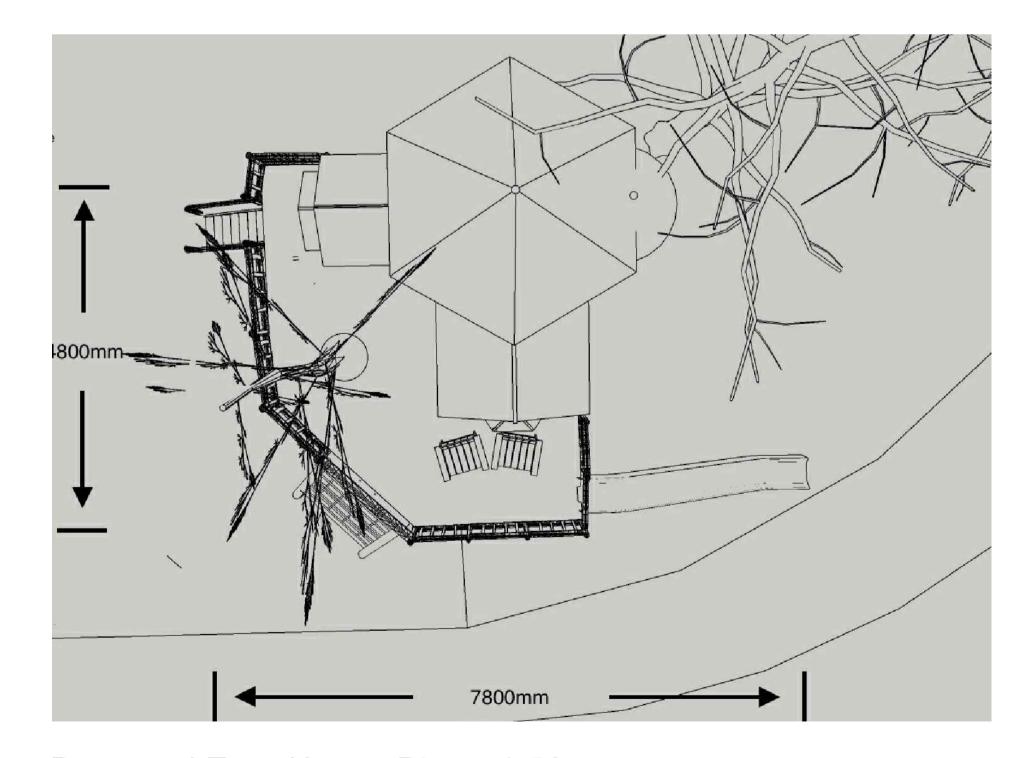

Existing Site Photo's

Front Elevation

Left Elevation

Rear Elevation

Right Elevation

Proposed Tree House Views - 1:100

Proposed Tree House Plan - 1:50

| Scale Bar -    | 1:100 0   | 1                       | 2       | 3                   | 4                    | . 5               | 6                  | 7                        | 8    | 9      |
|----------------|-----------|-------------------------|---------|---------------------|----------------------|-------------------|--------------------|--------------------------|------|--------|
| Scale Bar -    | 1:50 0    |                         | . 1     | -                   | 2                    |                   | 3                  |                          | 4    |        |
|                | ACT       | UAL DIM                 | /ENSION | IS TO BE            | USEDII               | N PREFE           | RENCE 1            | TO SCALE.                |      |        |
|                |           |                         |         | .0 .0               | . 0025               | ******            |                    | , o oo, lee.             |      |        |
|                |           |                         |         |                     | 0 TI IE D            | A DT\ / \ A /     |                    | 4000 IT 10               | T    |        |
| RESPO          |           |                         |         |                     |                      |                   |                    | 1996. IT IS<br>STEPS ARI | —    |        |
| RESPO          |           | Y OF TH                 | IE OWNE |                     | ISURE A              | LL NECE           | SSARY S            |                          | —    |        |
| RESPC project: |           | Y OF TH<br>C            | IE OWNE | R TO EN<br>WITH TH  | ISURE A              | LL NECE           | SSARY S            |                          | —    |        |
|                |           | Y OF TH<br>C            | IE OWNE | R TO EN<br>WITH TH  | ISURE A<br>IE ACT IF | LL NECE<br>SO REC | SSARY S<br>QUIRED. | date:                    | ETAŁ | KEN TO |
|                | ONSIBILIT | Y OF TH<br>C<br>Propose | IE OWNE | R TO EN WITH THOUSE | ISURE A              | LL NECE<br>SO REC | SSARY S            | date:                    | ETAŁ | VEN TO |