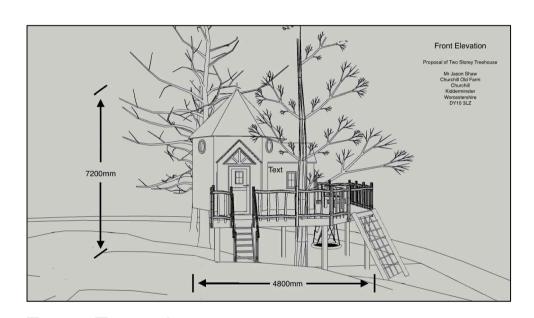

Existing Site Photo's

Front Elevation

Left Elevation

Rear Elevation

Right Elevation

Proposed Tree House Views - 1:100

Proposed Tree House Plan - 1:50

| Scale Bar -    | 1:100 0   | 1                       | 2       | 3                   | 4                    | . 5               | 6                  | 7                        | 8    | 9      |
|----------------|-----------|-------------------------|---------|---------------------|----------------------|-------------------|--------------------|--------------------------|------|--------|
| Scale Bar -    | 1:50 0    |                         | . 1     | -                   | 2                    |                   | 3                  |                          | 4    |        |
|                | ACT       | UAL DIM                 | /ENSION | IS TO BE            | USEDII               | N PREFE           | RENCE 1            | TO SCALE.                |      |        |
|                |           |                         |         | .0 .0               | . 0025               | ******            |                    | , o oo, lee.             |      |        |
|                |           |                         |         |                     | 0 TI IE D            | A DT\ / \ A /     |                    | 4000 IT 10               | T    |        |
| RESPO          |           |                         |         |                     |                      |                   |                    | 1996. IT IS<br>STEPS ARI | —    |        |
| RESPO          |           | Y OF TH                 | IE OWNE |                     | ISURE A              | LL NECE           | SSARY S            |                          | —    |        |
| RESPC project: |           | Y OF TH<br>C            | IE OWNE | R TO EN<br>WITH TH  | ISURE A              | LL NECE           | SSARY S            |                          | —    |        |
|                |           | Y OF TH<br>C            | IE OWNE | R TO EN<br>WITH TH  | ISURE A<br>IE ACT IF | LL NECE<br>SO REC | SSARY S<br>QUIRED. | date:                    | ETAŁ | KEN TO |
|                | ONSIBILIT | Y OF TH<br>C<br>Propose | IE OWNE | R TO EN WITH THOUSE | ISURE A              | LL NECE<br>SO REC | SSARY S            | date:                    | ETAŁ | VEN TO |