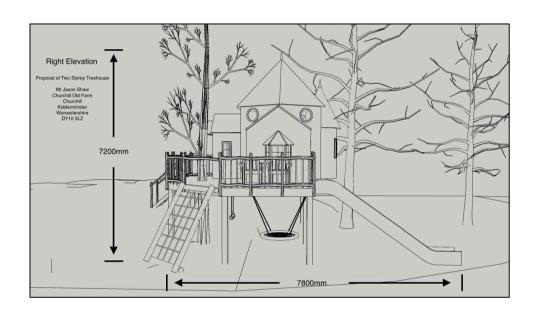

Existing Site Photo's

Front Elevation

Left Elevation

Rear Elevation

Right Elevation

Proposed Tree House Views - 1:100

Proposed Tree House Plan - 1:50

| Scale Bar -    | 1:100 0   | 1                       | 2       | 3                   | 4                    | . 5               | 6                  | 7                        | 8    | 9      |
|----------------|-----------|-------------------------|---------|---------------------|----------------------|-------------------|--------------------|--------------------------|------|--------|
| Scale Bar -    | 1:50 0    |                         | . 1     | -                   | 2                    |                   | 3                  |                          | 4    |        |
|                | ACT       | UAL DIM                 | /ENSION | IS TO BE            | USEDII               | N PREFE           | RENCE 1            | TO SCALE.                |      |        |
|                |           |                         |         | .0 .0               | . 0025               | ******            |                    | , o oo, lee.             |      |        |
|                |           |                         |         |                     | 0 TI IE D            | A DT\ / \ A /     |                    | 4000 IT 10               | T    |        |
| RESPO          |           |                         |         |                     |                      |                   |                    | 1996. IT IS<br>STEPS ARI | —    |        |
| RESPO          |           | Y OF TH                 | IE OWNE |                     | ISURE A              | LL NECE           | SSARY S            |                          | —    |        |
| RESPC project: |           | Y OF TH<br>C            | IE OWNE | R TO EN<br>WITH TH  | ISURE A              | LL NECE           | SSARY S            |                          | —    |        |
|                |           | Y OF TH<br>C            | IE OWNE | R TO EN<br>WITH TH  | ISURE A<br>IE ACT IF | LL NECE<br>SO REC | SSARY S<br>QUIRED. | date:                    | ETAŁ | KEN TO |
|                | ONSIBILIT | Y OF TH<br>C<br>Propose | IE OWNE | R TO EN WITH THOUSE | ISURE A              | LL NECE<br>SO REC | SSARY S            | date:                    | ETAŁ | VEN TO |