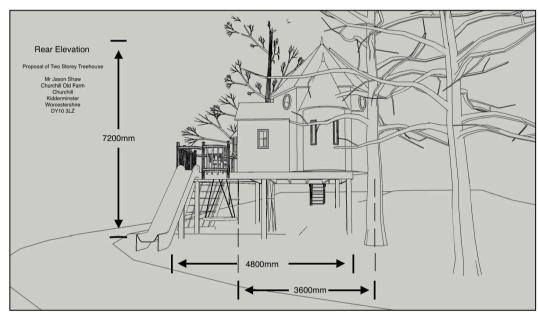

Existing Site Photo's

Front Elevation

Left Elevation

Rear Elevation

Right Elevation

Proposed Tree House Views - 1:100

Proposed Tree House Plan - 1:50

| Scale Bar -    | 1:100 0   | 1                       | 2       | 3                   | 4                    | . 5               | 6                  | 7                        | 8    | 9      |
|----------------|-----------|-------------------------|---------|---------------------|----------------------|-------------------|--------------------|--------------------------|------|--------|
| Scale Bar -    | 1:50 0    |                         | . 1     | -                   | 2                    |                   | 3                  |                          | 4    |        |
|                | ACT       | UAL DIM                 | /ENSION | IS TO BE            | USEDII               | N PREFE           | RENCE 1            | TO SCALE.                |      |        |
|                |           |                         |         | .0 .0               | . 0025               | ******            |                    | , o oo, lee.             |      |        |
|                |           |                         |         |                     | 0 TI IE D            | A DT\ / \ A /     |                    | 4000 IT 10               | T    |        |
| RESPO          |           |                         |         |                     |                      |                   |                    | 1996. IT IS<br>STEPS ARI | —    |        |
| RESPO          |           | Y OF TH                 | IE OWNE |                     | ISURE A              | LL NECE           | SSARY S            |                          | —    |        |
| RESPC project: |           | Y OF TH<br>C            | IE OWNE | R TO EN<br>WITH TH  | ISURE A              | LL NECE           | SSARY S            |                          | —    |        |
|                |           | Y OF TH<br>C            | IE OWNE | R TO EN<br>WITH TH  | ISURE A<br>IE ACT IF | LL NECE<br>SO REC | SSARY S<br>QUIRED. | date:                    | ETAŁ | KEN TO |
|                | ONSIBILIT | Y OF TH<br>C<br>Propose | IE OWNE | R TO EN WITH THOUSE | ISURE A              | LL NECE<br>SO REC | SSARY S            | date:                    | ETAŁ | VEN TO |