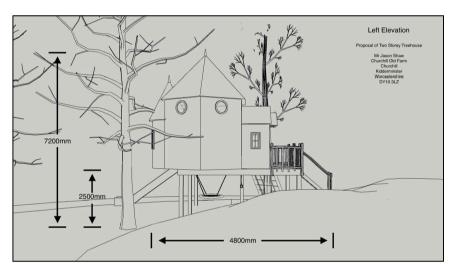

Existing Site Photo's

Front Elevation

Left Elevation

Rear Elevation

Right Elevation

Proposed Tree House Views - 1:100

Proposed Tree House Plan - 1:50

| Scale Bar -    | 1:100 0   | 1                       | 2       | 3                   | 4                    | . 5               | 6                  | 7                        | 8    | 9      |
|----------------|-----------|-------------------------|---------|---------------------|----------------------|-------------------|--------------------|--------------------------|------|--------|
| Scale Bar -    | 1:50 0    |                         | . 1     | -                   | 2                    |                   | 3                  |                          | 4    |        |
|                | ACT       | UAL DIM                 | /ENSION | IS TO BE            | USEDII               | N PREFE           | RENCE 1            | TO SCALE.                |      |        |
|                |           |                         |         | .0 .0               | . 0025               | ******            |                    | , o oo, lee.             |      |        |
|                |           |                         |         |                     | 0 TI IE D            | A DT\ / \ A /     |                    | 4000 IT 10               | T    |        |
| RESPO          |           |                         |         |                     |                      |                   |                    | 1996. IT IS<br>STEPS ARI | —    |        |
| RESPO          |           | Y OF TH                 | IE OWNE |                     | ISURE A              | LL NECE           | SSARY S            |                          | —    |        |
| RESPC project: |           | Y OF TH<br>C            | IE OWNE | R TO EN<br>WITH TH  | ISURE A              | LL NECE           | SSARY S            |                          | —    |        |
|                |           | Y OF TH<br>C            | IE OWNE | R TO EN<br>WITH TH  | ISURE A<br>IE ACT IF | LL NECE<br>SO REC | SSARY S<br>QUIRED. | date:                    | ETAŁ | KEN TO |
|                | ONSIBILIT | Y OF TH<br>C<br>Propose | IE OWNE | R TO EN WITH THOUSE | ISURE A              | LL NECE<br>SO REC | SSARY S            | date:                    | ETAŁ | VEN TO |