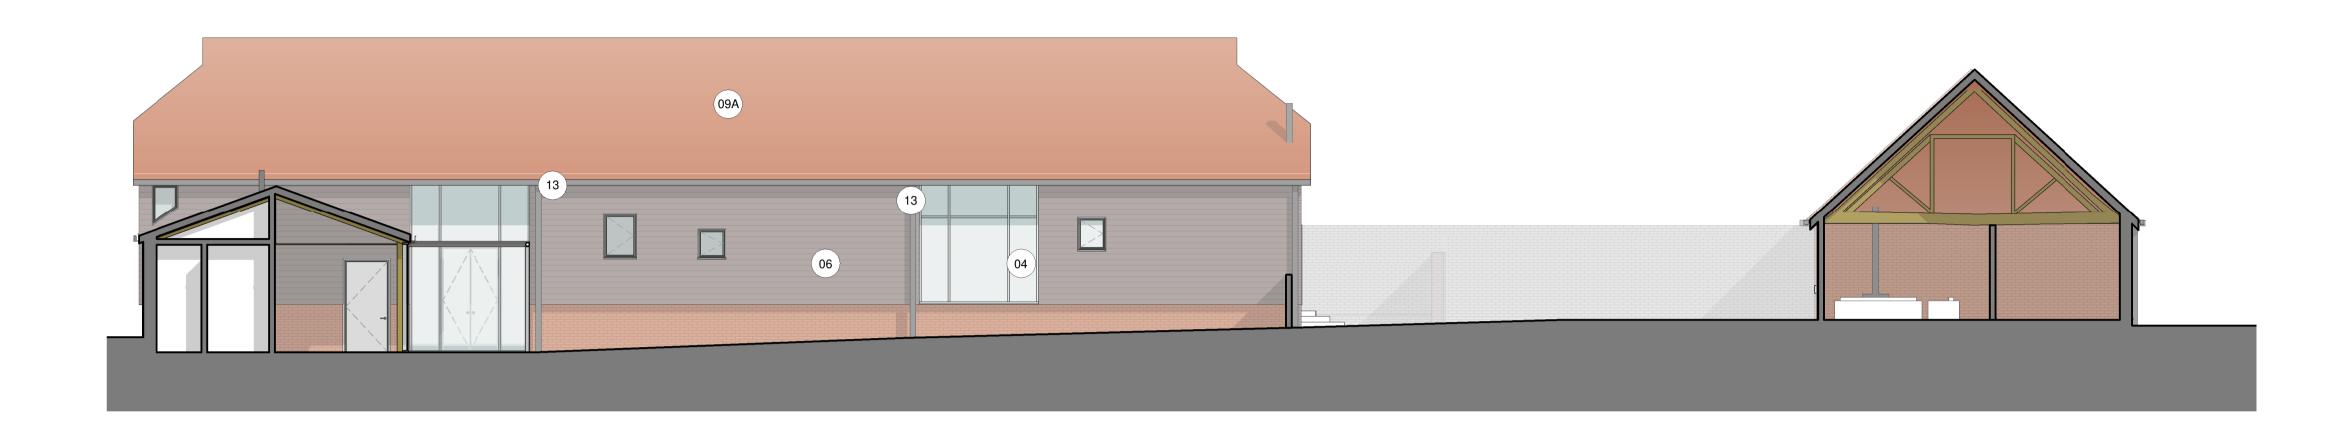

PROPOSED SECTION - AA 1:100 Section

PROPOSED SECTION - BB 1:100 Section 10 m CLIENT:

## NOTES:

ALL INTERNAL LAYOUTS ARE INDICATIVE ONLY

- GLAZED COMPOSITE DOOR (OAK FRAMED DOOR TO THE INSIDE AND ANODISED ALUMINIUM - RAL 7016 TO THE OUTSIDE) + PAINTED TIMBER SHUTTER TO THE OUTSIDE
- (03) PAINTED DARK GREY TIMBER DOOR TO MATCH WINDOWS
- COMPOSITE WINDOWS/DOORS
  TO THE INSIDE: OAK FRAMED WINDOWS,
  DOORS, SLIDING DOORS AND FIXED PANELS. TO THE OUTSIDE: ANODISED ALUMINIUM, DARK GREY, RAL 7016
- (06) DARK GREY WEATHERBOARD
- (07) RECLAIMED BRICKS FROM EXISTING WALLS TAKEN DOWN
- (09) TILES MATCHING EXISTING ROOFS
- RWP AND GUTTERS TO MATCH EXISTING FASCIAS
- (07A) EXISTING BRICK WALL

(09A) EXISTING ROOF TILES

DRAWINGS ARE BASED ON SURVEY AND OS INFORMATION

'EXISTING' REFERS TO THE CONDITION OF THE SITE IN 2012 (WHEN THE PREVIOUSLY APPROVED APPLICATION WAS SUBMITTED)

'CURRENT' REFERS TO THE CURRENT CONDITION OF THE SITE

FOR MATERIALS PLEASE REFER TO MATERIALS SCHEDULE 0534-DRMM-ZZ-ZZ-SC-A-0210

BM AM WH 10.05.21 P1 FOR PLANNING DR CHK QA DATE REV DESCRIPTION