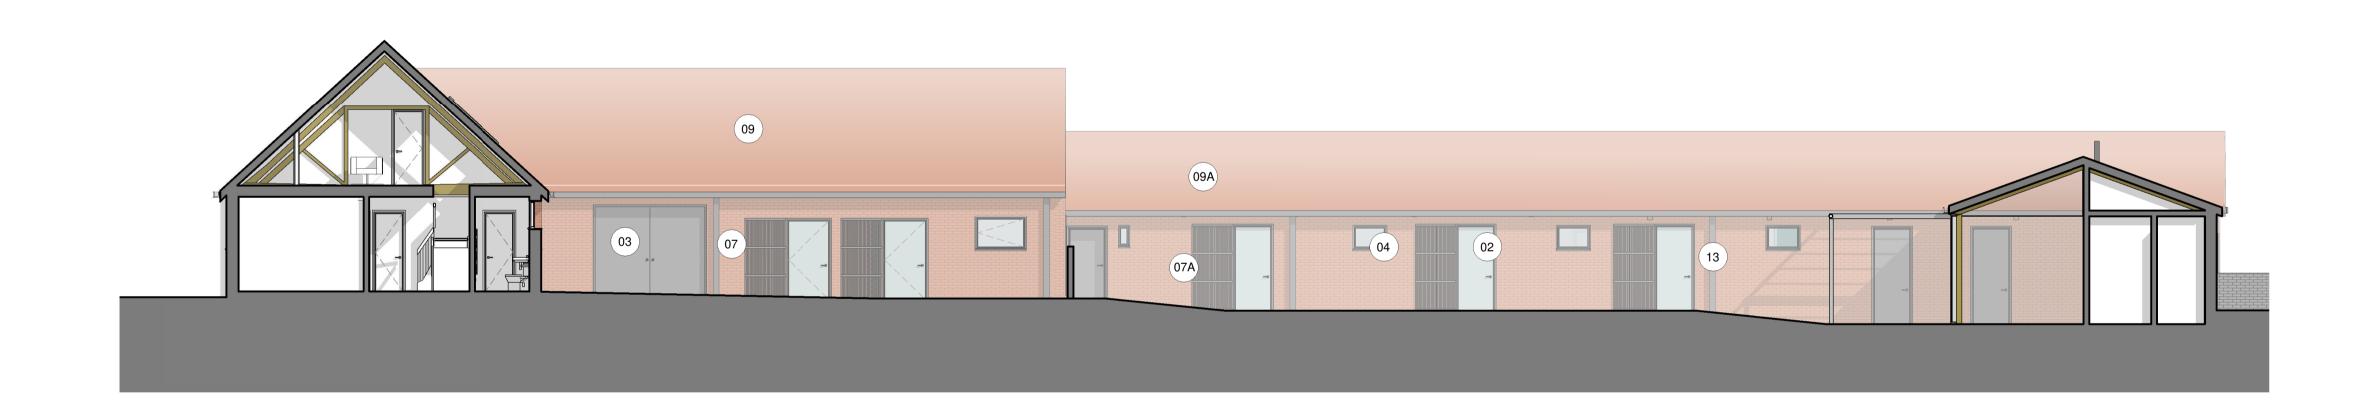

PROPOSED SECTION - AA 1:100 Section

PROPOSED SECTION - BB 1:100 Section 10 m CLIENT:

## NOTES:

ALL INTERNAL LAYOUTS ARE INDICATIVE ONLY

- GLAZED COMPOSITE DOOR (OAK FRAMED DOOR TO THE INSIDE AND ANODISED ALUMINIUM - RAL 7016 TO THE OUTSIDE) + PAINTED TIMBER SHUTTER TO THE OUTSIDE
- (03) PAINTED DARK GREY TIMBER DOOR TO MATCH WINDOWS
- COMPOSITE WINDOWS/DOORS
  TO THE INSIDE: OAK FRAMED WINDOWS,
  DOORS, SLIDING DOORS AND FIXED PANELS. TO THE OUTSIDE: ANODISED ALUMINIUM, DARK GREY, RAL 7016
- (06) DARK GREY WEATHERBOARD
- (07) RECLAIMED BRICKS FROM EXISTING WALLS TAKEN DOWN
- (09) TILES MATCHING EXISTING ROOFS
- RWP AND GUTTERS TO MATCH EXISTING FASCIAS
- (07A) EXISTING BRICK WALL

(09A) EXISTING ROOF TILES

DRAWINGS ARE BASED ON SURVEY AND OS INFORMATION

'EXISTING' REFERS TO THE CONDITION OF THE SITE IN 2012 (WHEN THE PREVIOUSLY APPROVED APPLICATION WAS SUBMITTED)

'CURRENT' REFERS TO THE CURRENT CONDITION OF THE SITE

FOR MATERIALS PLEASE REFER TO MATERIALS SCHEDULE 0534-DRMM-ZZ-ZZ-SC-A-0210

BM AM WH 10.05.21 P1 FOR PLANNING DR CHK QA DATE REV DESCRIPTION