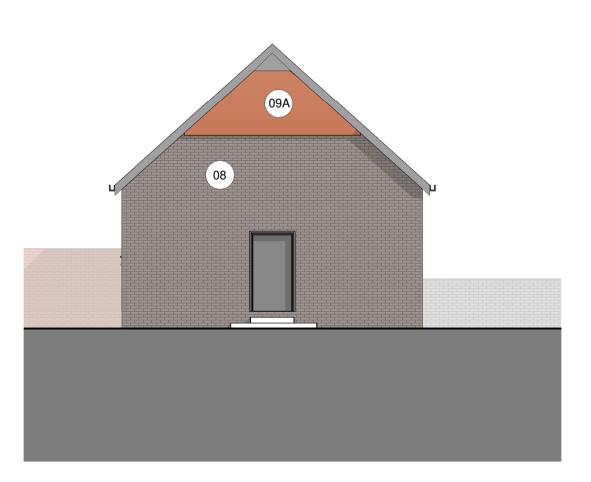

## CURRENT SOUTH ELEVATION - THE GRANARY

1:100 Elevation CLIENT:

- 00 PLASTIC SHEET TO PROTECT UNCLADDED WALL
- (04A) WALL OPENING
- (07A) EXISTING BRICK WALL
- 07B) DAMAGED EXISTING BRICK WALL TO BE TAKEN DOWN
- ( 08 ) EXISTING BRICK GABLE WALL
- (09A) EXISTING ROOF TILES

DRAWINGS ARE BASED ON SURVEY AND OS INFORMATION

'EXISTING' REFERS TO THE CONDITION OF THE SITE IN 2012 (WHEN THE PREVIOUSLY APPROVED APPLICATION WAS SUBMITTED)

'CURRENT' REFERS TO THE CURRENT CONDITION OF THE SITE