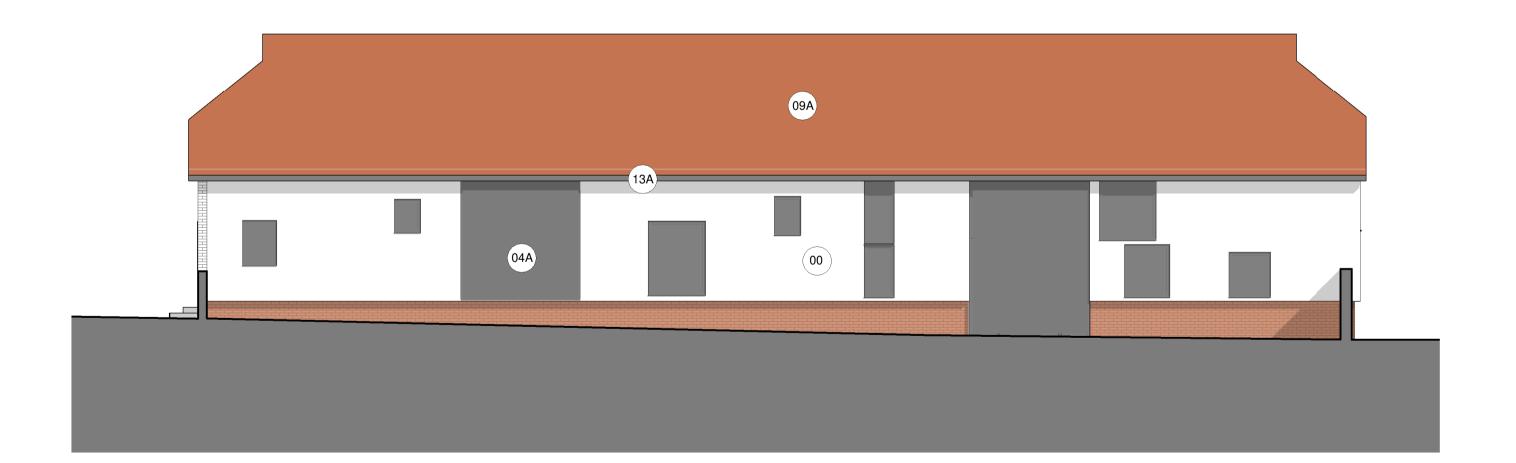

# CURRENT NORTH ELEVATION

1:100 Elevation

- 00 PLASTIC SHEET TO PROTECT UNCLADDED WALL
- (04A) WALL OPENING
- (07A) EXISTING BRICK WALL
- 07B) DAMAGED EXISTING BRICK WALL TO BE TAKEN DOWN
- ( 08 ) EXISTING BRICK GABLE WALL
- (09A) EXISTING ROOF TILES

DRAWINGS ARE BASED ON SURVEY AND OS INFORMATION

'EXISTING' REFERS TO THE CONDITION OF THE SITE IN 2012 (WHEN THE PREVIOUSLY APPROVED APPLICATION WAS SUBMITTED)

'CURRENT' REFERS TO THE CURRENT CONDITION OF THE SITE