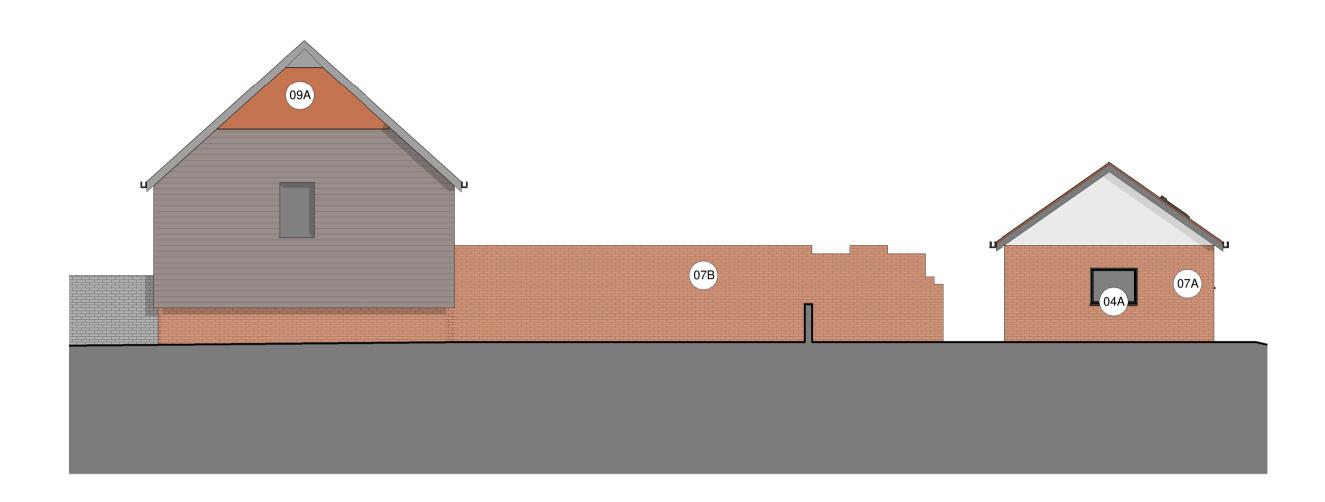

# CURRENT EAST ELEVATION - THE GRANARY

1:100 Elevation

- 00 PLASTIC SHEET TO PROTECT UNCLADDED WALL
- (04A) WALL OPENING
- (07A) EXISTING BRICK WALL
- 07B) DAMAGED EXISTING BRICK WALL TO BE TAKEN DOWN
- ( 08 ) EXISTING BRICK GABLE WALL
- (09A) EXISTING ROOF TILES

DRAWINGS ARE BASED ON SURVEY AND OS INFORMATION

'EXISTING' REFERS TO THE CONDITION OF THE SITE IN 2012 (WHEN THE PREVIOUSLY APPROVED APPLICATION WAS SUBMITTED)

'CURRENT' REFERS TO THE CURRENT CONDITION OF THE SITE