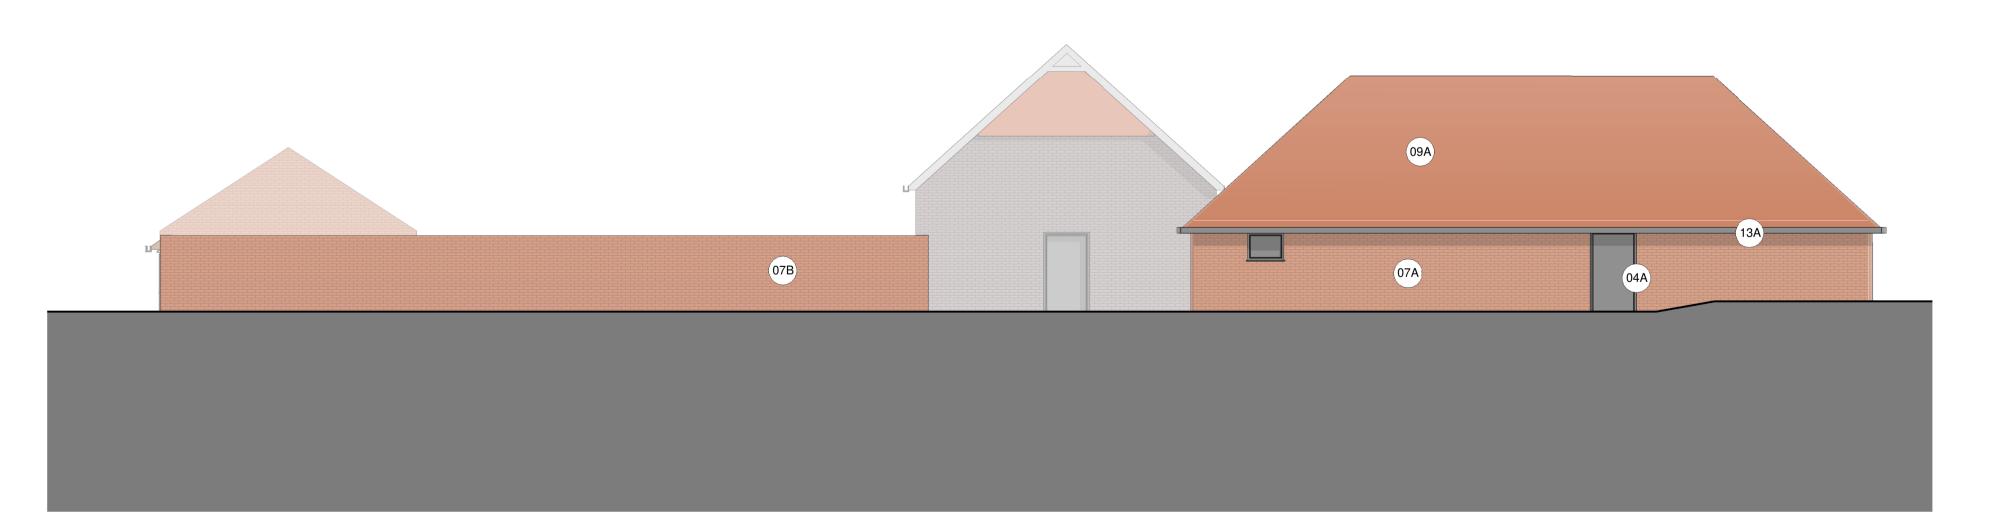

## **CURRENT WEST ELEVATION**

**Elevation** 1:100

CURRENT SOUTH ELEVATION

1:100 **Elevation** 

**CURRENT EAST ELEVATION - THE MACHINE SHED** 

1:100 Elevation CURRENT ELEVATIONS - SHEET 1

THE GRANARY

PROJECT STATUS

THIS DRAWING IS COPYRIGHT OF dRMM LIMITED.

ALL INTERNAL LAYOUTS ARE INDICATIVE ONLY

(04A) WALL OPENING

(07A) EXISTING BRICK WALL

(09A) EXISTING ROOF TILES

13A UPVC GUTTER

(07B) DAMAGED EXISTING BRICK WALL TO BE TAKEN DOWN

NOTES:

'CURRENT' REFERS TO THE CURRENT CONDITION OF THE SITE FOR MATERIALS PLEASE REFER TO

MATERIALS SCHEDULE 0534-DRMM-ZZ-ZZ-SC-A-0210

WAS SUBMITTED)

BM AM WH 10.05.21 REV DESCRIPTION DR CHK QA DATE

dRMM de Rijke Marsh Morgan Architects