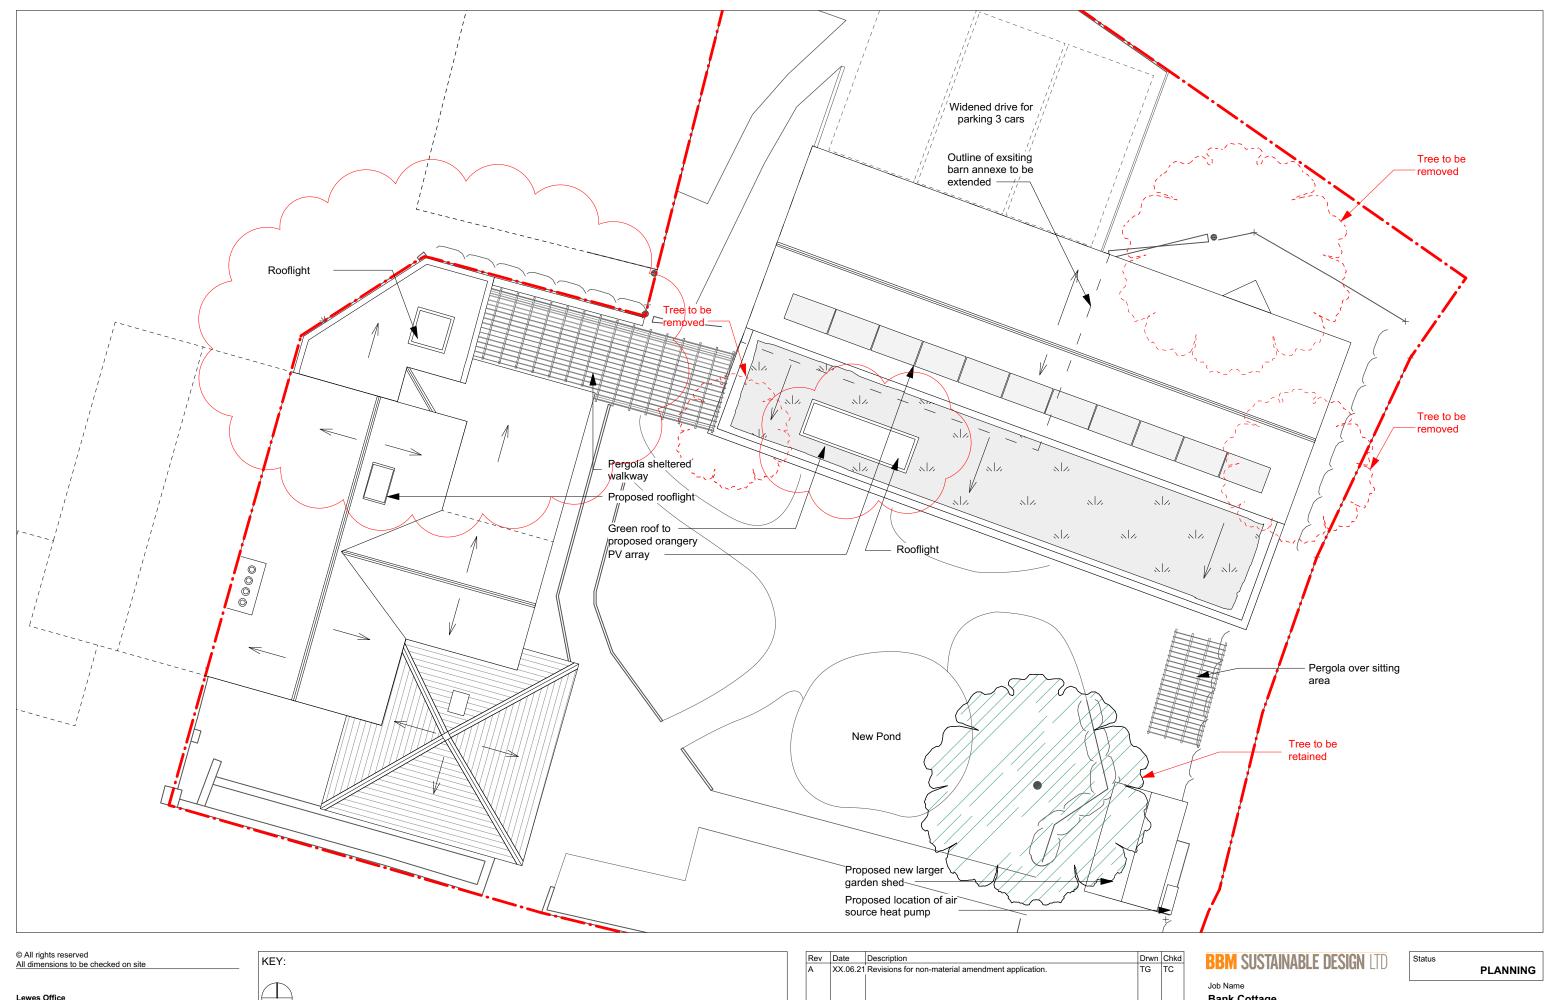

| BBM S     | SUSTAINA  | BLE DES   | Status   | PLANI   | PLANNING       |     |
|-----------|-----------|-----------|----------|---------|----------------|-----|
| Job Name  |           |           |          |         |                |     |
| Drawing T | itle      |           |          |         |                |     |
| Propos    | ed Roof & | Site Plan |          |         |                |     |
| Drawn     | Checked   | Date      | Scale@A3 | Job No. | Drawing Number | Rev |
| TG        | , TC      | DEC 20    | 1:100    | 1471    | PL_100         | , Α |