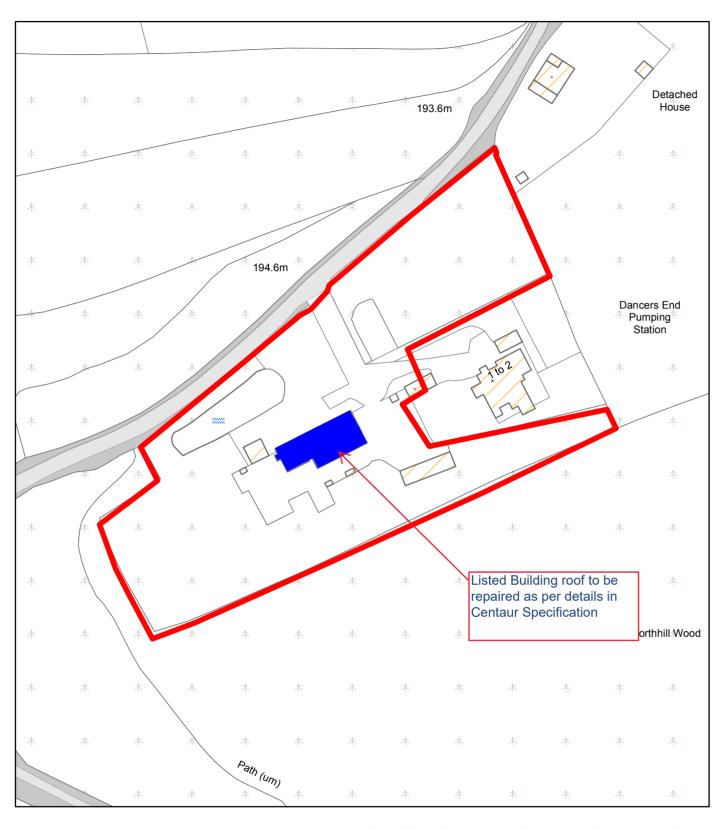

## **DANCERS END WTW**



Thames Water Printed By Print Date Map Centre

Printed By: twalsh
Print Date: 24/05/2021
Map Centre On: 490467, 208757

Centre Tile No.: SP9008NW



## Comments:

Please enter comments here:

12.5 25 50 75 100

Current Scale: 1:1,250

Disclaimer: Based on the Ordnance Survey Map with the Sanction of the Controller of H.M Stationery Office License Number:- 100019345

The position of any boundary or apparatus shown on this plan is given without obligation and warranty, and the accuracy cannot be guaranteed.

Service pipes are not shown but their presence should be anticipated. No liability of any kind whatsoever is accepted by Thames Water for any error or omission. The actual position of mains and services must be verified on site before any works are undertaken.

Copyrights: Unauthorised