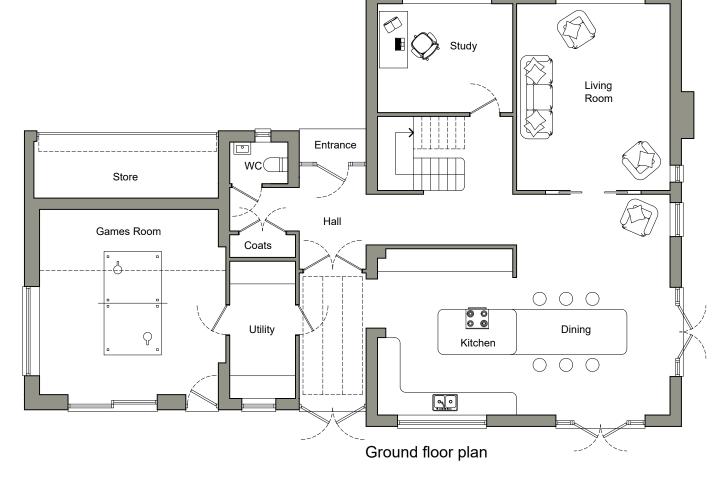

 The contractor is responsible for checking dimensions, tolerances and references. Any discrepancy to be verified with the Architect before proceeding with the works.
 Where an item is covered by drawings to different scales the larger scale drawing is to be worked to.
 Do not scale drawing. Figured dimensions to be worked to in all cases. Alistair Existing Floor Plans McIntyre RIBA 1:100 @ A3 Block Plan May '21 **PLANNING** Scale 1:100 0m 1m 2m 3m 4m 5m 6m 7m 8m A0676-102