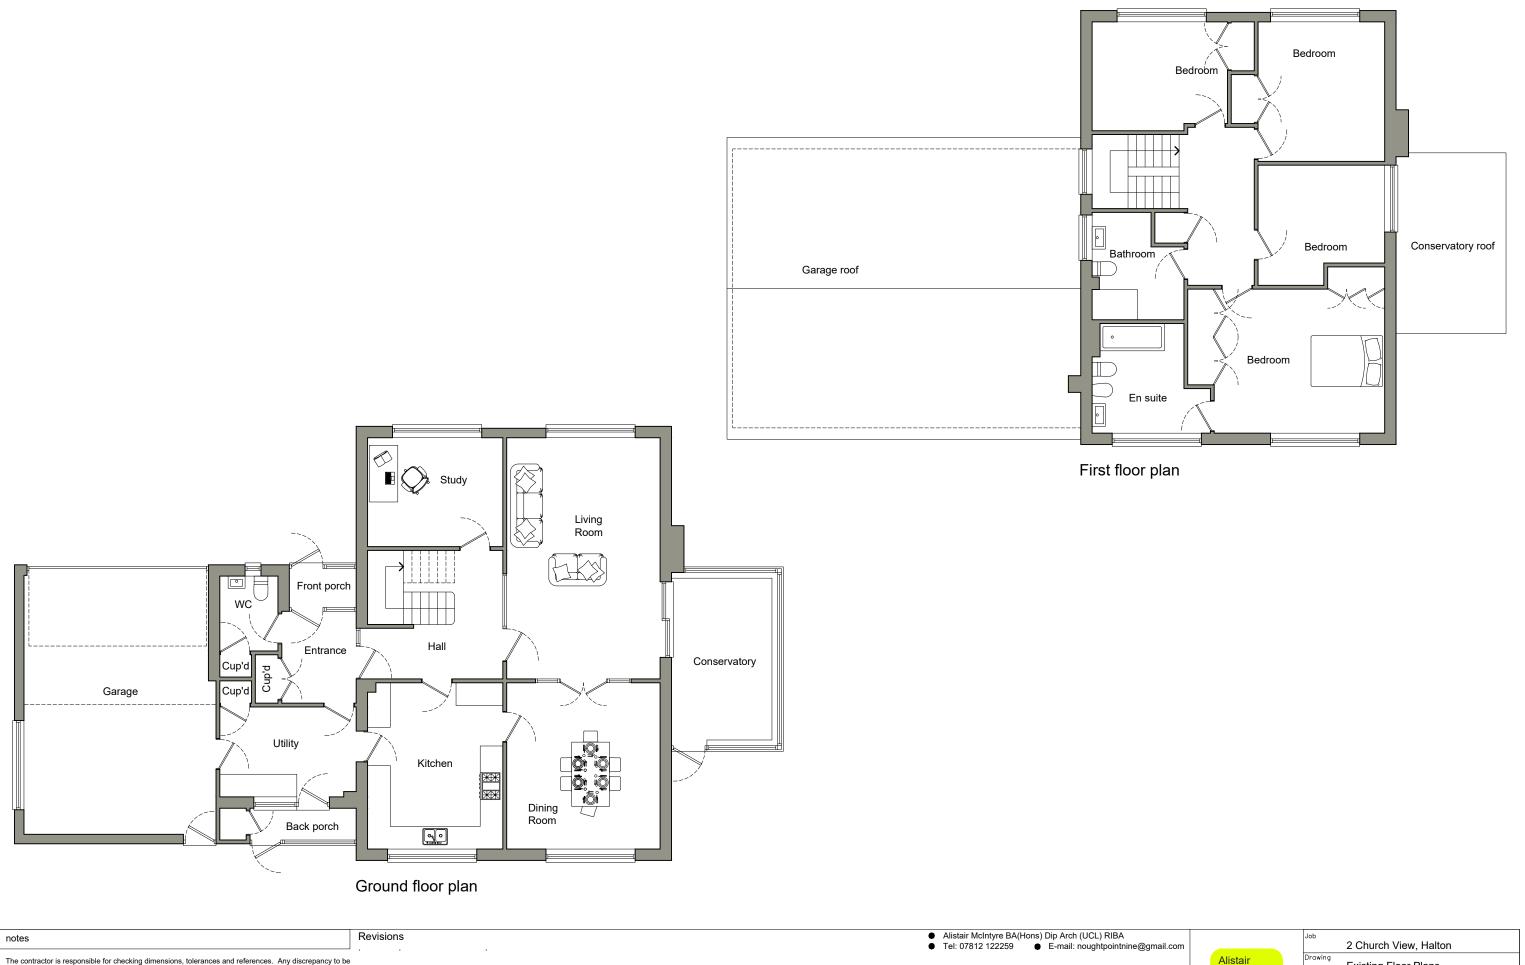

 The contractor is responsible for checking dimensions, tolerances and references. Any discrepancy to be verified with the Architect before proceeding with the works.
 Where an item is covered by drawings to different scales the larger scale drawing is to be worked to.
 Do not scale drawing. Figured dimensions to be worked to in all cases. Alistair Existing Floor Plans McIntyre RIBA 1:100 @ A3 Block Plan May '21 **PLANNING** Scale 1:100 0m 1m 2m 3m 4m 5m 6m 7m 8m A0676-102