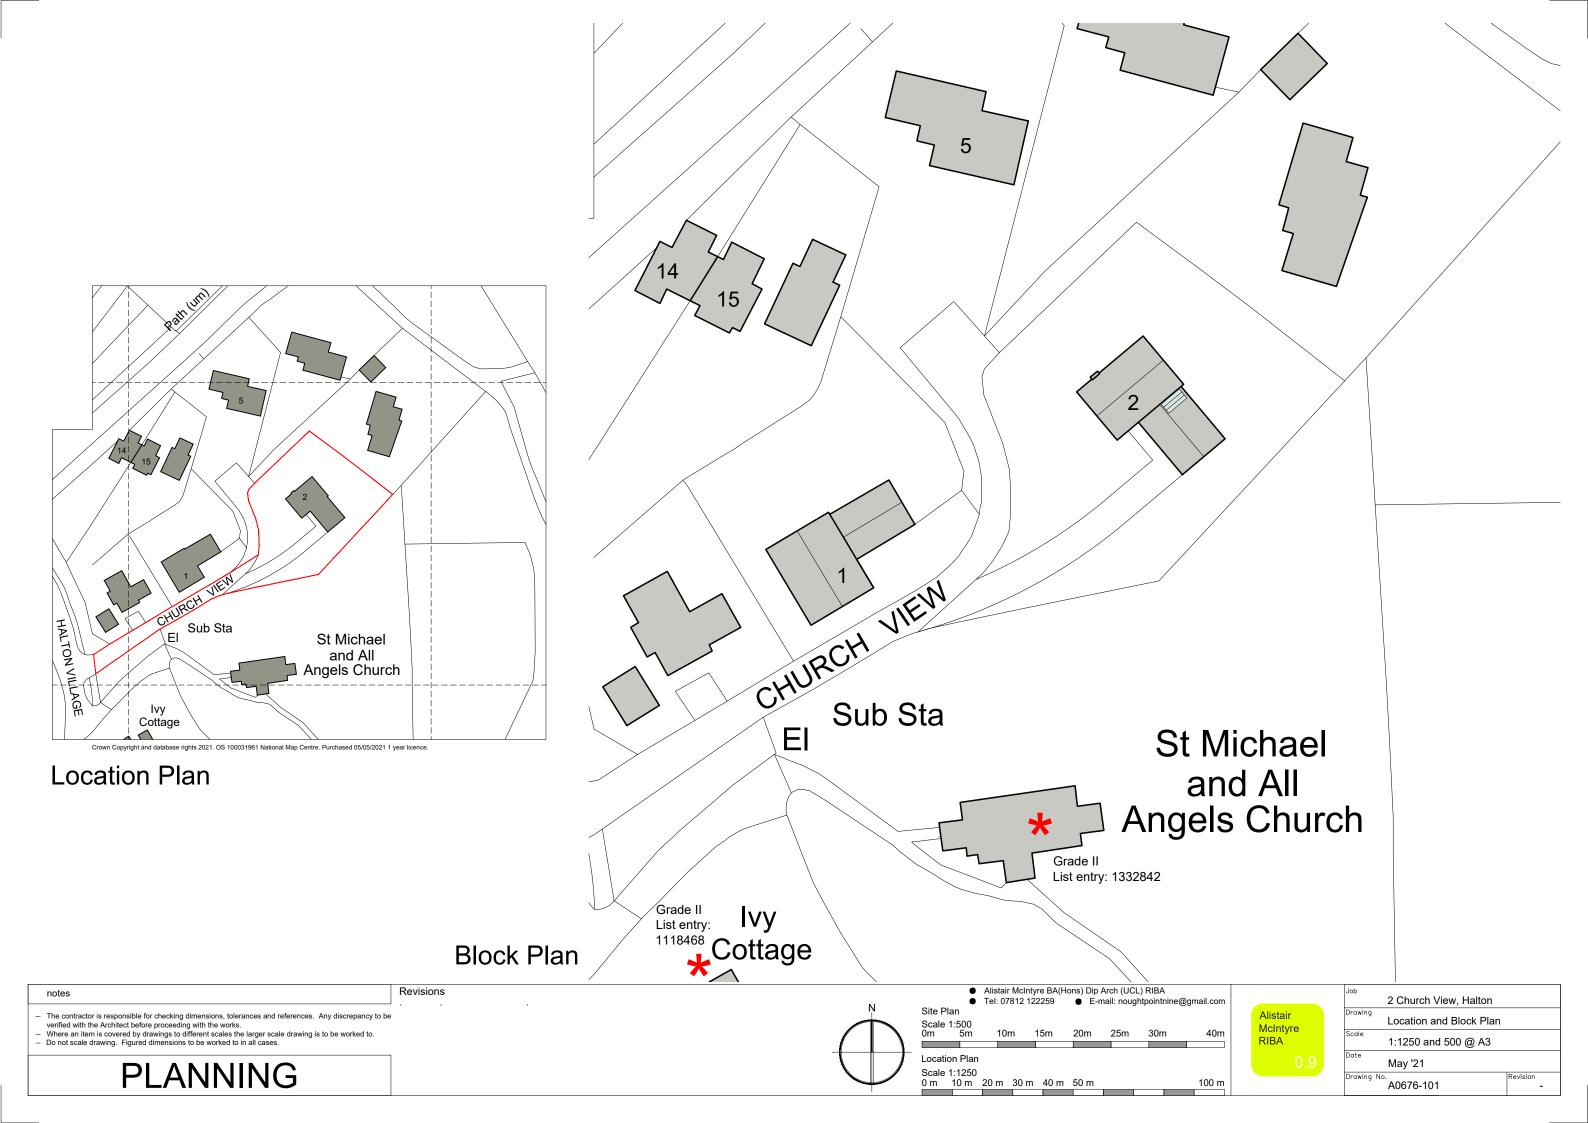

 The contractor is responsible for checking dimensions, tolerances and references. Any discrepancy to be verified with the Architect before proceeding with the works.
 Where an item is covered by drawings to different scales the larger scale drawing is to be worked to.
 Do not scale drawing. Figured dimensions to be worked to in all cases. Alistair Existing Floor Plans McIntyre RIBA 1:100 @ A3 Block Plan May '21 **PLANNING** Scale 1:100 0m 1m 2m 3m 4m 5m 6m 7m 8m A0676-102