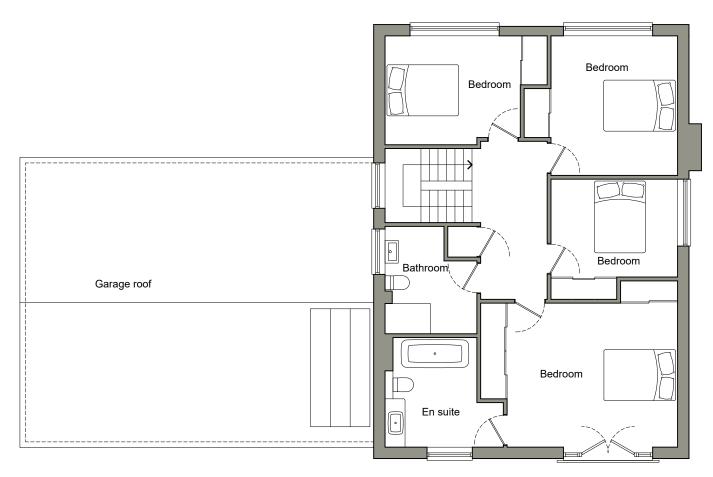

 The contractor is responsible for checking dimensions, tolerances and references. Any discrepancy to be verified with the Architect before proceeding with the works.
 Where an item is covered by drawings to different scales the larger scale drawing is to be worked to.
 Do not scale drawing. Figured dimensions to be worked to in all cases. Alistair Existing Floor Plans McIntyre RIBA 1:100 @ A3 Block Plan May '21 **PLANNING** Scale 1:100 0m 1m 2m 3m 4m 5m 6m 7m 8m A0676-102