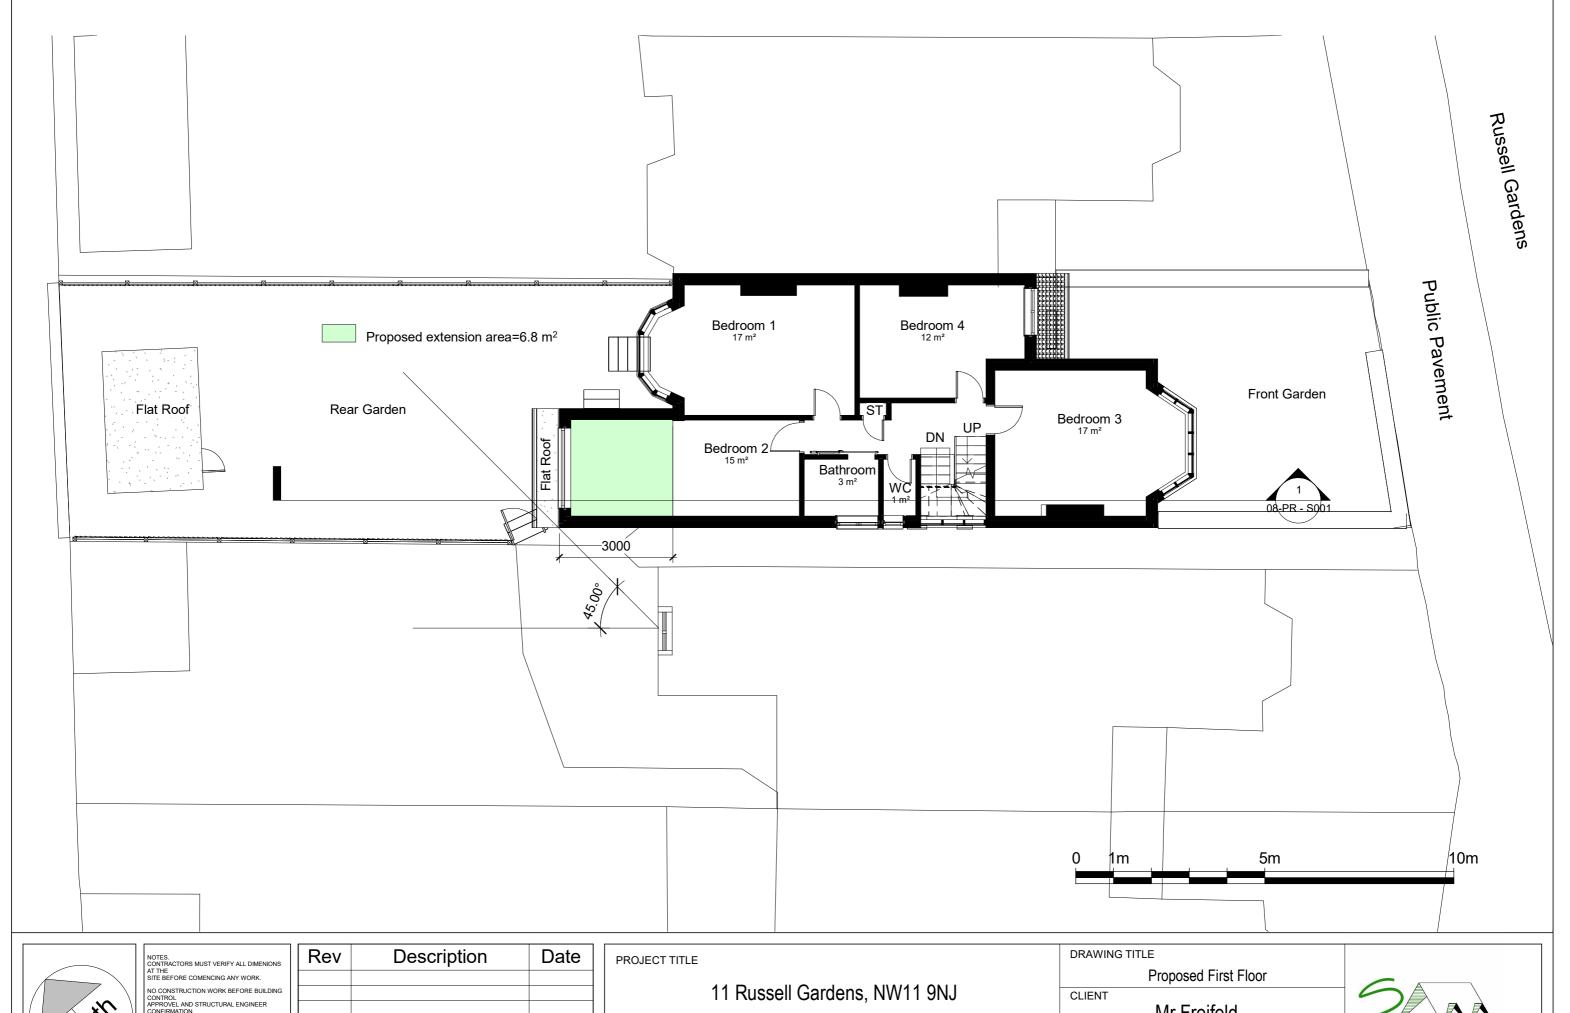

| PROJECT TITLE  11 Russell Gardens, NW11 9NJ |                |                | DRAWING TITLE        | DRAWING TITLE |   |
|---------------------------------------------|----------------|----------------|----------------------|---------------|---|
|                                             |                |                | Proposed First Floor |               |   |
|                                             |                |                | CLIENT               | Mr Freifeld   |   |
|                                             |                |                | l N                  |               |   |
| Date                                        | Project number | DRWAING NUMBER | Scale (@ A3)         | Drawn by      | P |
| 31/05/'21                                   | 4189           | 03-PR - P002   | 1:100                | Niloufar      |   |