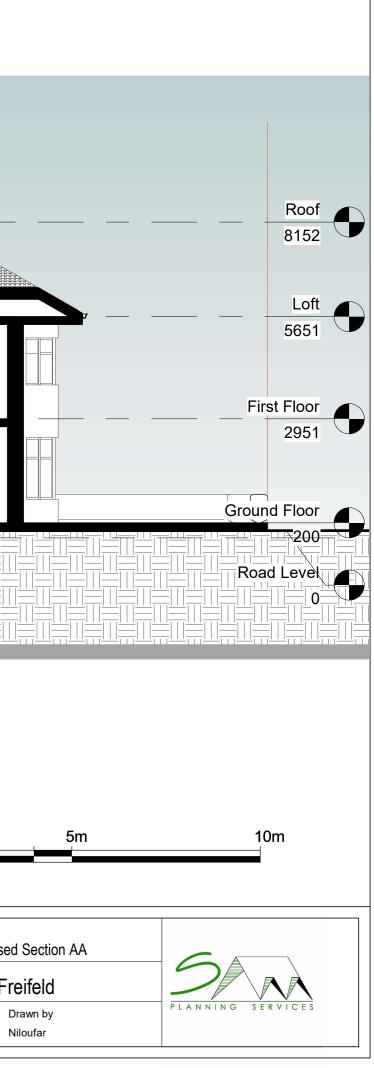

|                                                                                                                                                                                                                                             |                 | 4    |                                                                                                               | Bedroom                | throom                         | Bedroom                                   |
|---------------------------------------------------------------------------------------------------------------------------------------------------------------------------------------------------------------------------------------------|-----------------|------|---------------------------------------------------------------------------------------------------------------|------------------------|--------------------------------|-------------------------------------------|
| Rear Garden Level                                                                                                                                                                                                                           |                 |      | Kitchen ST ST   I I I   I I I   I I I   I I I   I I I   I I I   I I I   I I I   I I I   I I I   I I I   I I I |                        |                                |                                           |
|                                                                                                                                                                                                                                             |                 |      |                                                                                                               |                        |                                | 0 1m                                      |
| NOTES.<br>CONTRACTORS MUST VERIFY ALL DIMENIONS<br>AT THE<br>SITE BEFORE COMENCING ANY WORK.<br>NO CONSTRUCTION WORK BEFORE BUILDING<br>CONTROL<br>APPROVEL AND STRUCTURAL ENGINEER<br>CONFIRMATION.<br>ANY DISCREPANCIES TO BE REPORTED TO | Rev Description | Date | PROJECT TITLE<br>11 Russell Gardens, NW11 9NJ                                                                 |                        |                                | DRAWING TITLE<br>Propos<br>CLIENT<br>Mr F |
| ANY DISCREPANCIES TO BE REPORTED TO<br>GRIDKUNE.<br>ALL DRAWINGS ARE TO BE READ IN<br>CONJUNCTION WITH<br>ALL RELEVANT DRAWINGS AND<br>SPECIFICATIONS.                                                                                      |                 |      | Date<br>31/05/'21                                                                                             | Project number<br>4189 | DRWAING NUMBER<br>08-PR - S001 | Scale (@ A3)<br>1 : 100                   |