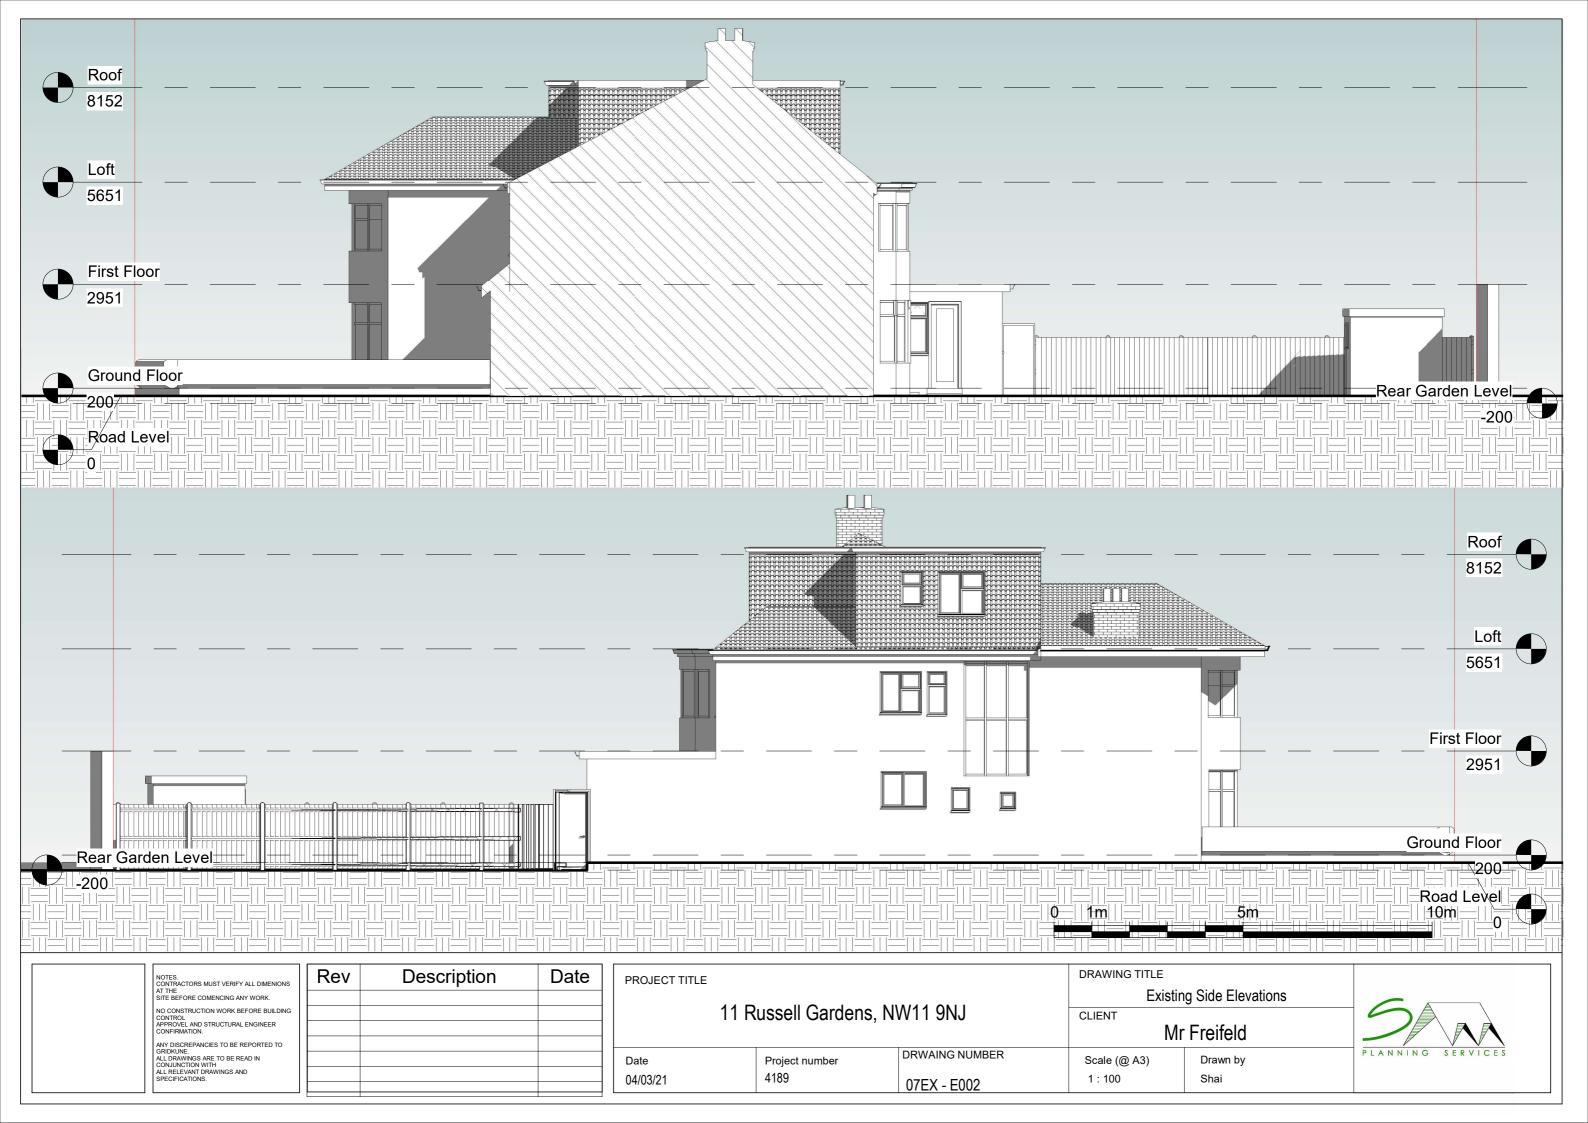

Rev | Description | Date |
|-----|-------------|------|
|     |             |      |
|     |             |      |
|     |             |      |
|     |             |      |

| PROJECT TITLE                |                |                | DRAWING TITLE |                 |
|------------------------------|----------------|----------------|---------------|-----------------|
|                              |                |                | Exis          | sting Roof Plan |
| 11 Russell Gardens, NW11 9NJ |                | CLIENT Mr      | Freifeld      |                 |
|                              |                |                |               | 1 1011010       |
| Date                         | Project number | DRWAING NUMBER | Scale (@ A3)  | Drawn by        |

05EX - P004













| NOTES.<br>CONTRACTORS MUST VERIFY ALL DIMENIONS<br>AT THE |
|-----------------------------------------------------------|
| SITE BEFORE COMENCING ANY WORK.                           |
| NO CONSTRUCTION WORK BEFORE BUILDING                      |

CONTROL APPROVEL AND STRUCTURAL ENGINEER CONFIRMATION.

ANY DISCREPANCIES TO BE REPORTED TO GRIDIKUNE.
ALL DRAWINGS ARE TO BE READ IN CONJUNCTION WITH ALL RELEVANT DRAWINGS AND SPECIFICATIONS.

| Description | Date |
|-------------|------|
|             |      |
|             |      |
|             |      |
|             |      |
|             |      |
|             | ·    |

| PROJECT TITLE  11 Russell Gardens, NW11 9NJ |                |                                  | DRAWING TITLE |          |   |
|----------------------------------