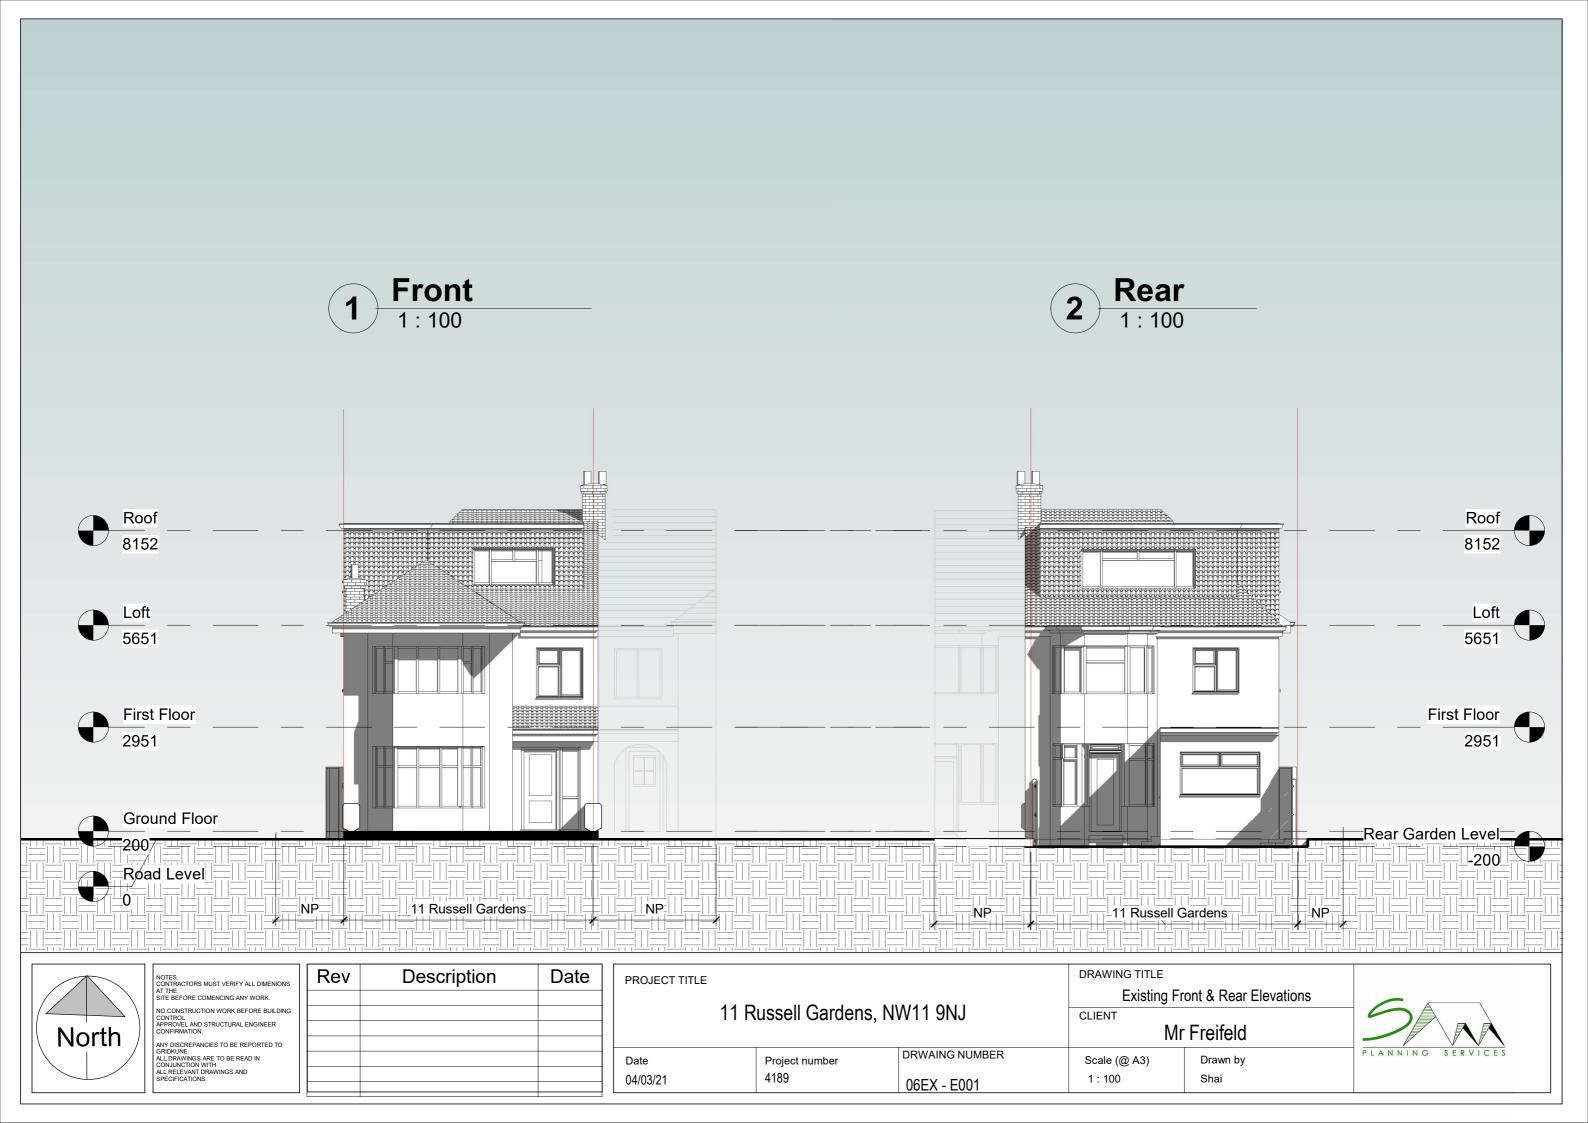

| Rev | Description | Date |
|-----|-------------|------|
|     |             |      |
|     |             |      |
|     |             |      |
|     |             |      |

| PROJECT TITLE                |                |                | DRAWING TITLE |                 |
|------------------------------|----------------|----------------|---------------|-----------------|
|                              |                |                | Exis          | sting Roof Plan |
| 11 Russell Gardens, NW11 9NJ |                | CLIENT Mr      | Freifeld      |                 |
|                              |                |                |               | 1 1011010       |
| Date                         | Project number | DRWAING NUMBER | Scale (@ A3)  | Drawn by        |

05EX - P004













| NOTES.<br>CONTRACTORS MUST VERIFY ALL DIMENIONS<br>AT THE |
|-----------------------------------------------------------|
| SITE BEFORE COMENCING ANY WORK.                           |
| NO CONSTRUCTION WORK BEFORE BUILDING                      |

CONTROL APPROVEL AND STRUCTURAL ENGINEER CONFIRMATION.

ANY DISCREPANCIES TO BE REPORTED TO GRIDIKUNE.
ALL DRAWINGS ARE TO BE READ IN CONJUNCTION WITH ALL RELEVANT DRAWINGS AND SPECIFICATIONS.

| Description | Date |
|-------------|------|
|             |      |
|             |      |
|             |      |
|             |      |
|             |      |
|             | ·    |

| PROJECT TITLE  11 Russell Gardens, NW11 9NJ |                |                                  | DRAWING TITLE |          |   |
|--------------------------------