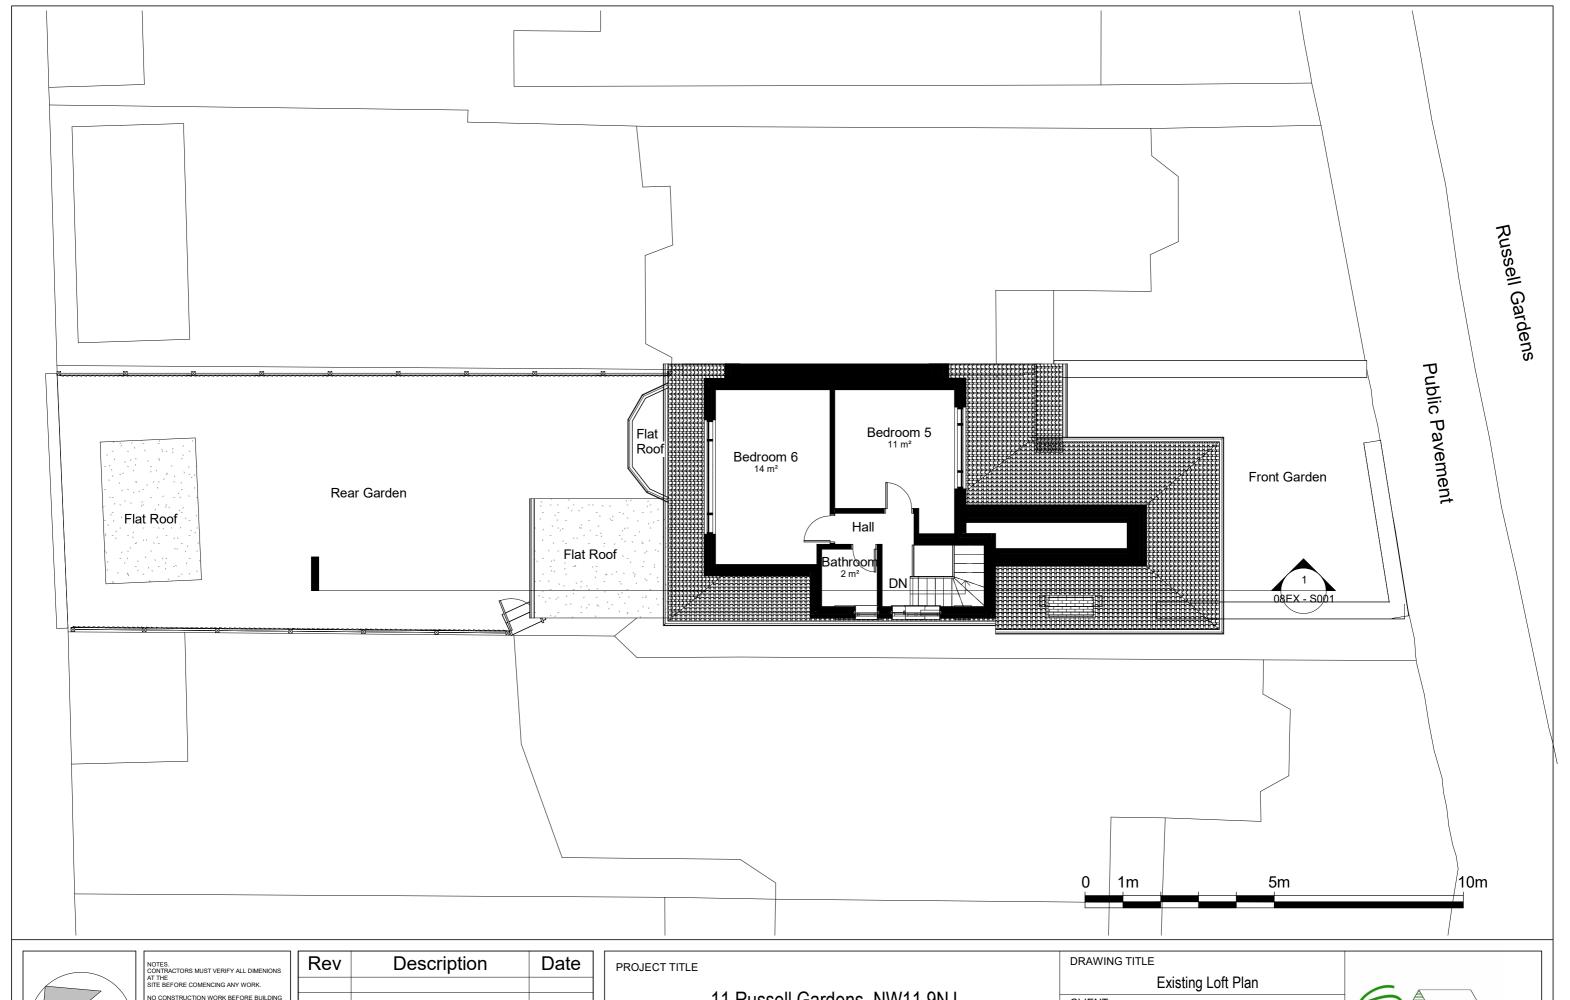

| PROJECT TITLE                |                |                | DRAWING TITLE     |             |    |
|------------------------------|----------------|----------------|-------------------|-------------|----|
|                              |                | E              | xisting Loft Plan |             |    |
| 11 Russell Gardens, NW11 9NJ |                |                | CLIENT            |             |    |
|                              |                |                | N                 | Ir Freifeld | _  |
| Date                         | Project number | DRWAING NUMBER | Scale (@ A3)      | Drawn by    | PI |
| 04/03/21                     | 4189           | 04EX - P003    | 1 : 100           | Shai        |    |