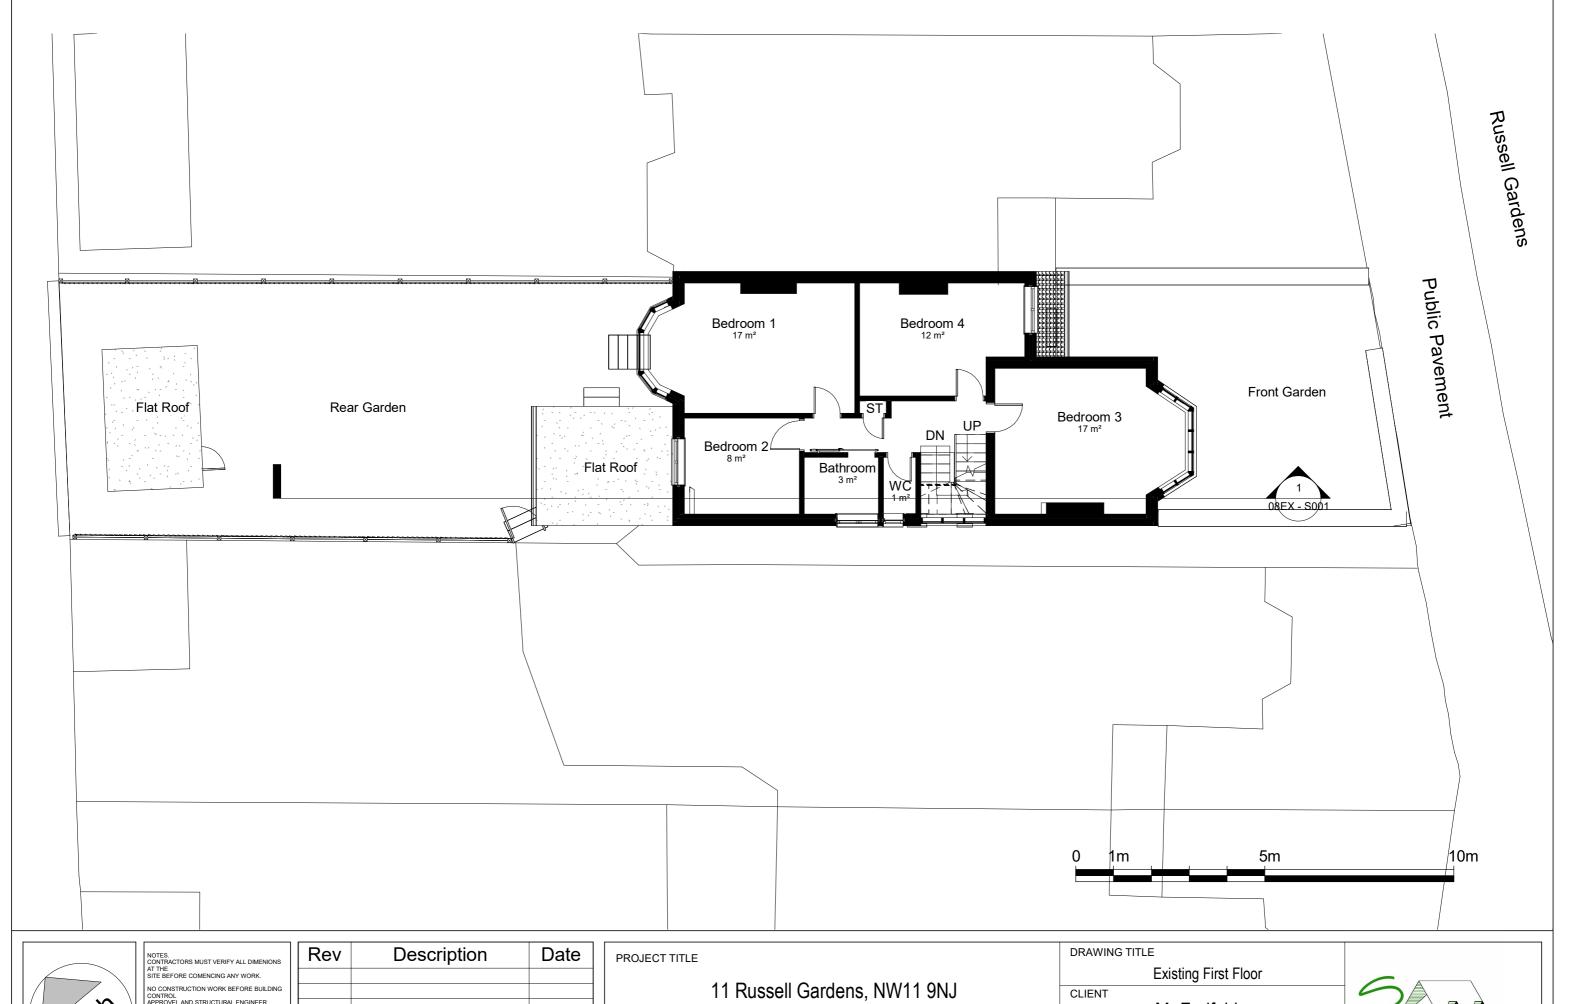

Date

04/03/21

|      | 11 Russell Garden | s, NW11 9NJ    |  |
|------|-------------------|----------------|--|
| Date | Project number    | DRWAING NUMBER |  |

03EX - P002

Project number

4189

| DRAWING TITLE |                   |   |
|---------------|-------------------|---|
| Exi           | sting First Floor |   |
| CLIENT        |                   |   |
| M             | r Freifeld        |   |
| Scale (@ A3)  | Drawn by          | P |
| 1 : 100       | Shai              |   |