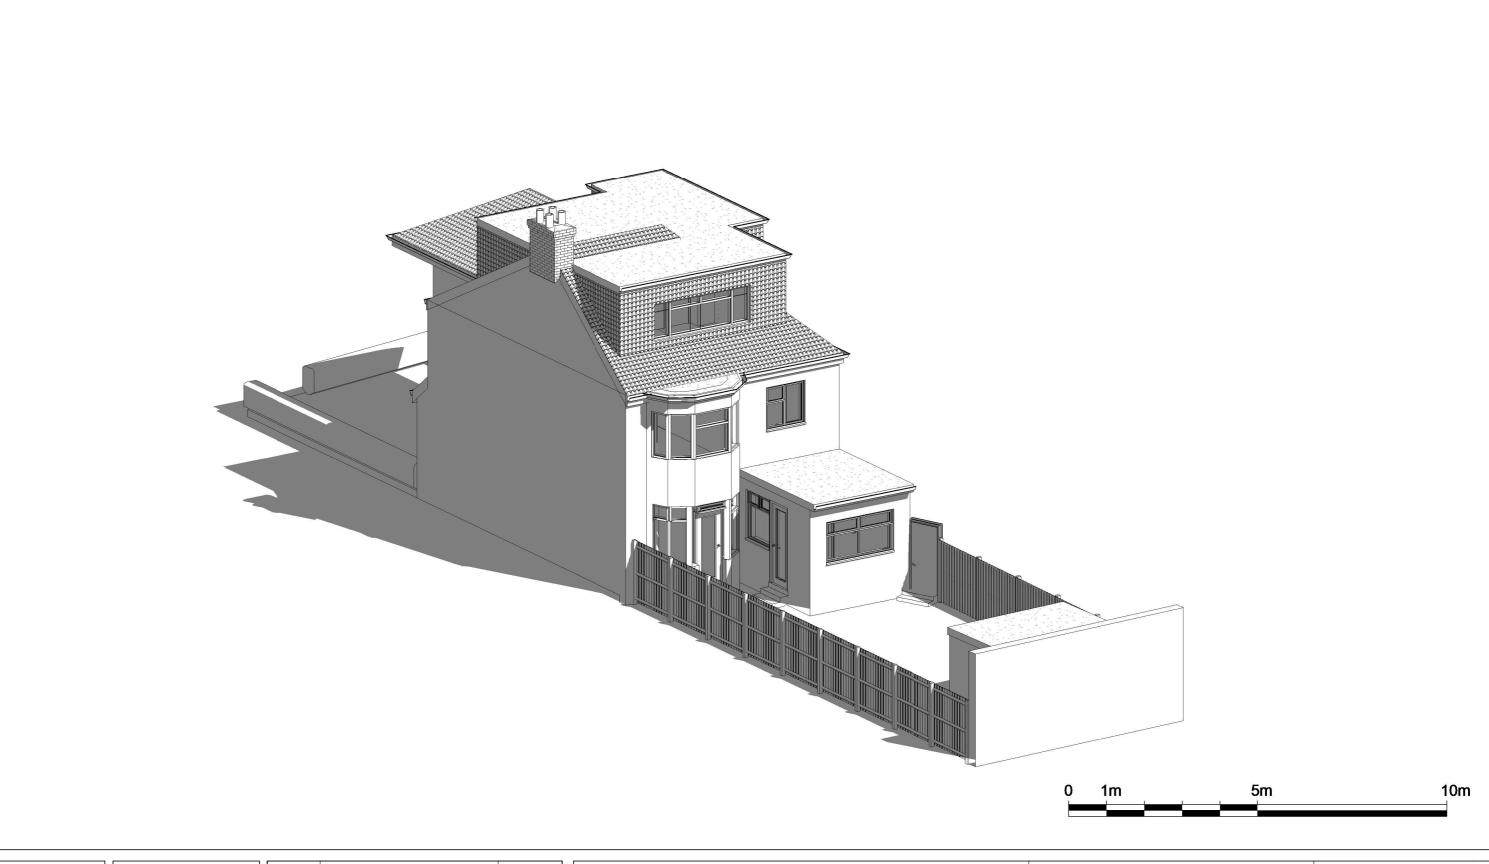

| PROJECT TITLE  11 Russell Gardens, NW11 9NJ |                |                                  | DRAWING TITLE |          |   |
|---------------------------------------------|----------------|----------------------------------|---------------|----------|---|
|                                             |                | Existing 3D  CLIENT  Mr Freifeld |               |          |   |
|                                             |                |                                  |               |          |   |
|                                             |                |                                  |               |          |   |
| Date                                        | Project number | DRWAING NUMBER                   | Scale (@ A3)  | Drawn by | P |
| 04/03/21                                    | 4189           | FX - 3D                          | 1 : 100       | Shai     |   |

EX - 3D