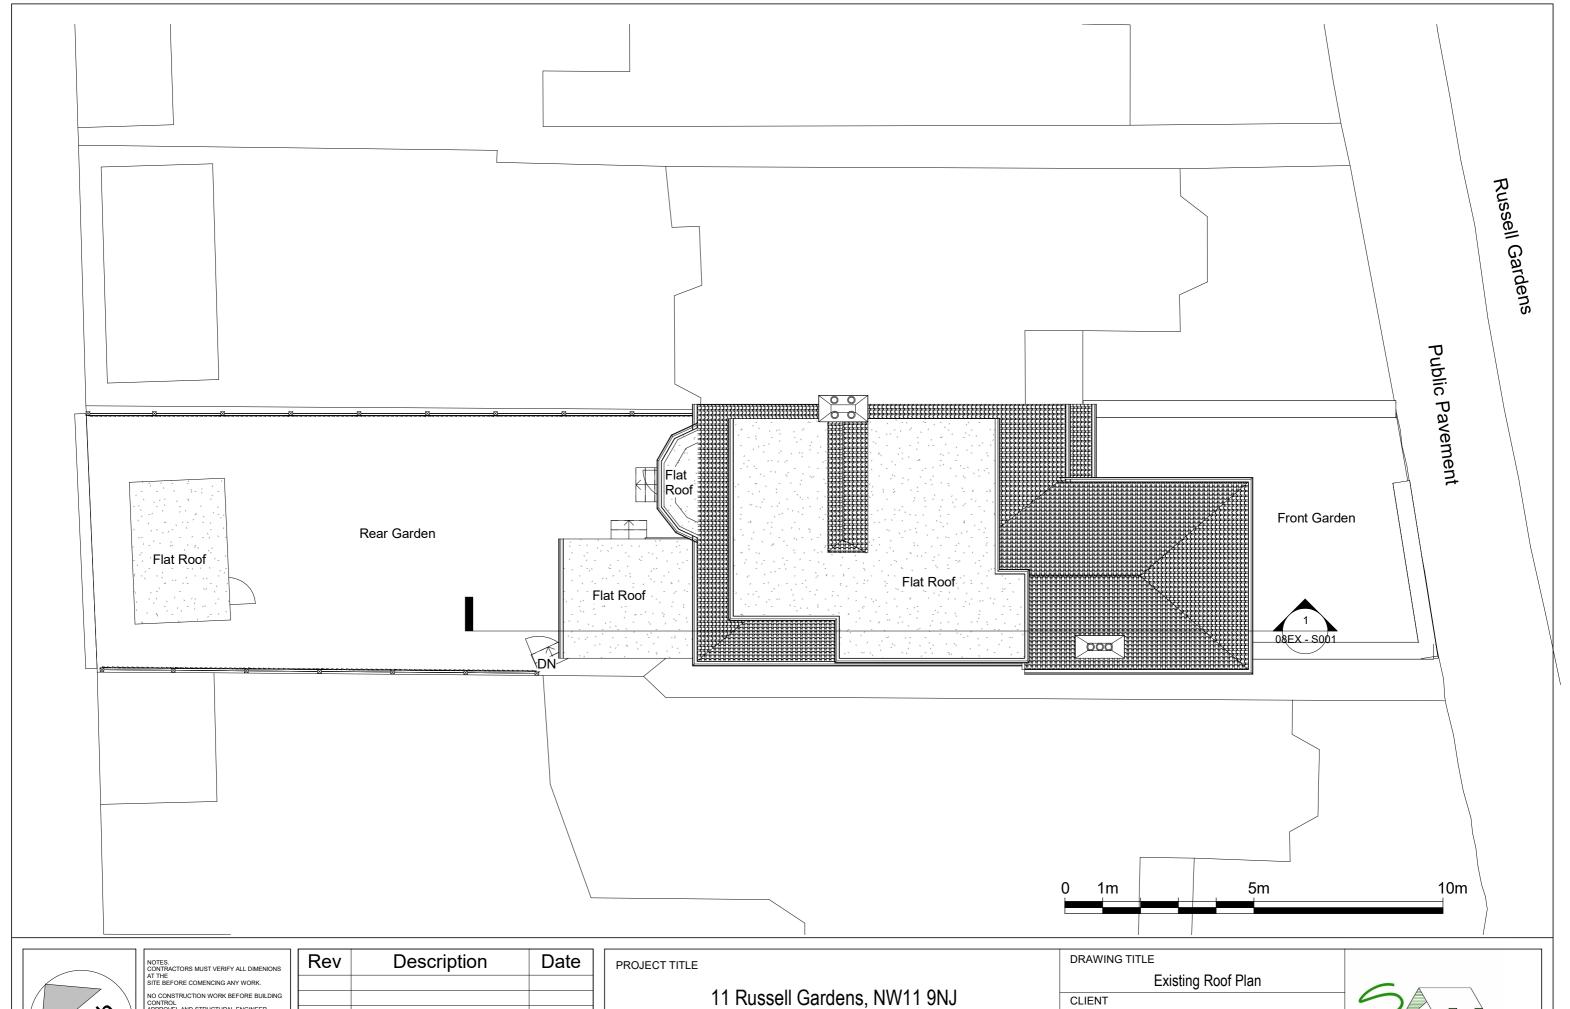

| Rev | Description | Date |
|-----|-------------|------|
|     |             |      |
|     |             |      |
|     |             |      |
|     |             |      |

| PROJECT TITLE                |                |                | DRAWING TITLE |                 |
|------------------------------|----------------|----------------|---------------|-----------------|
|                              |                |                | Exis          | sting Roof Plan |
| 11 Russell Gardens, NW11 9NJ |                | CLIENT Mr      | Freifeld      |                 |
|                              |                |                |               | 1 1011010       |
| Date                         | Project number | DRWAING NUMBER | Scale (@ A3)  | Drawn by        |

05EX - P004

| NOTES.<br>CONTRACTORS MUST VERIFY ALL DIMENIONS<br>AT THE |
|-----------------------------------------------------------|
| SITE BEFORE COMENCING ANY WORK.                           |
| NO CONSTRUCTION WORK BEFORE BUILDING                      |