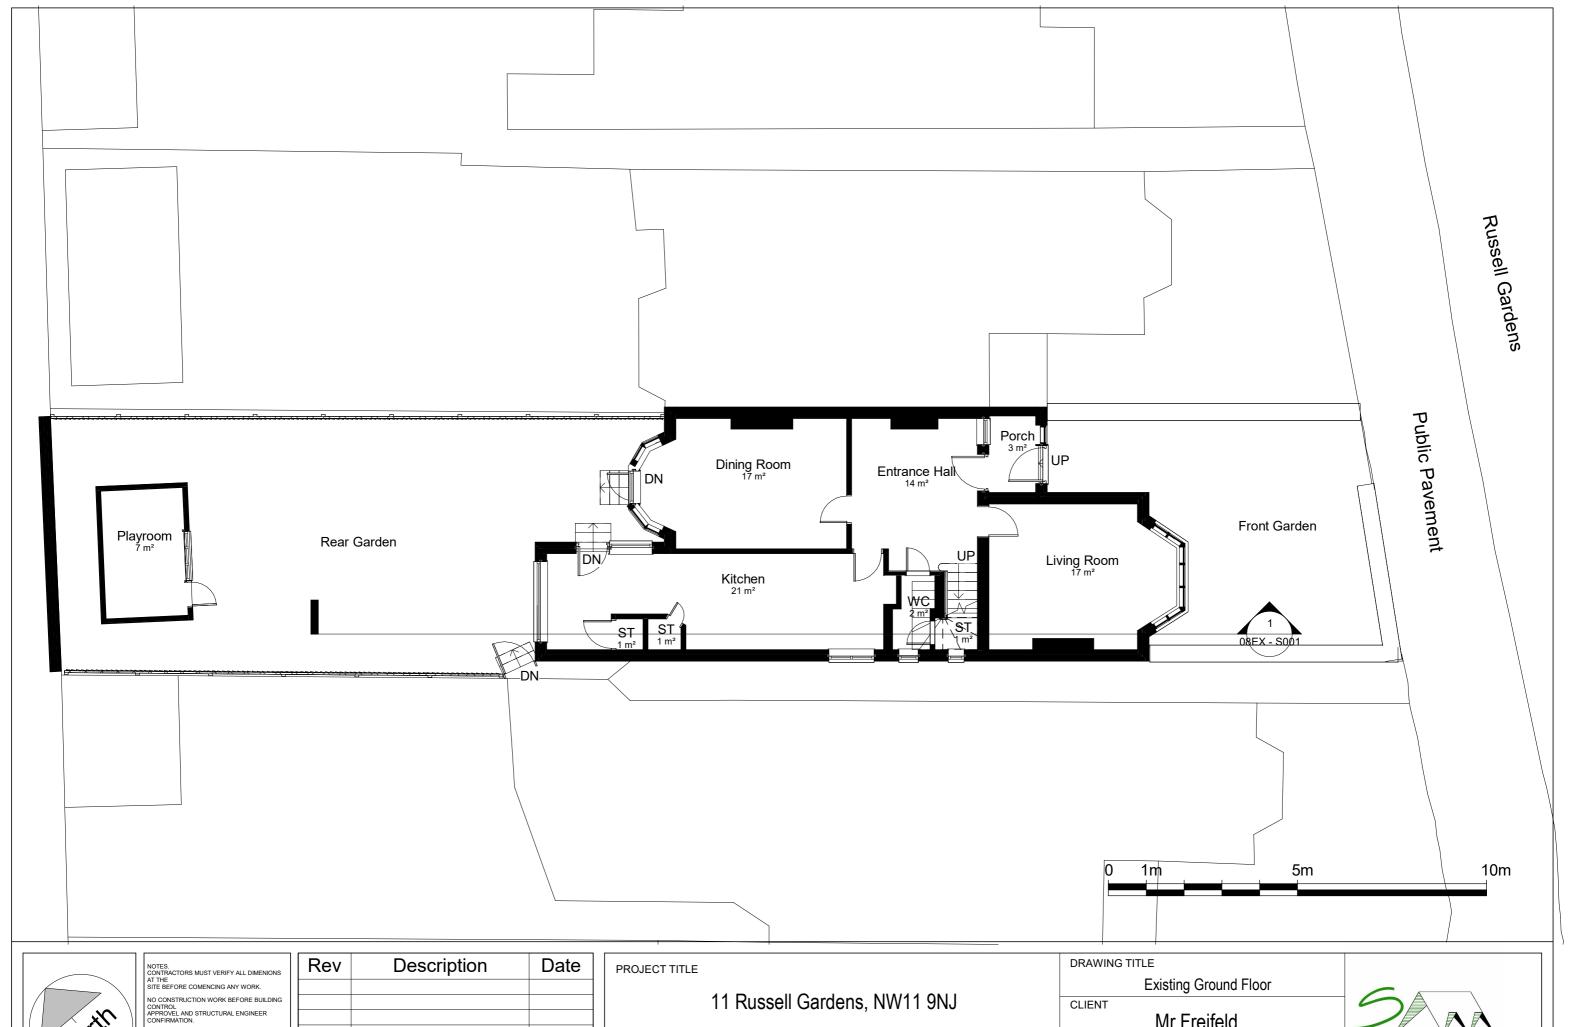

| PROJECT TITLE                |                     |                    | DRAWING TITLE           |                  |   |   |
|------------------------------|---------------------|--------------------|-------------------------|------------------|---|---|
| 11 Russell Gardens, NW11 9NJ |                     | Exis               | Existing Ground Floor   |                  |   |   |
|                              |                     | CLIENT Mr Freifeld |                         |                  | _ |   |
| Date 04/03/21                | Project number 4189 | DRWAING NUMBER     | Scale (@ A3)<br>1 : 100 | Drawn by<br>Shai |   | P |