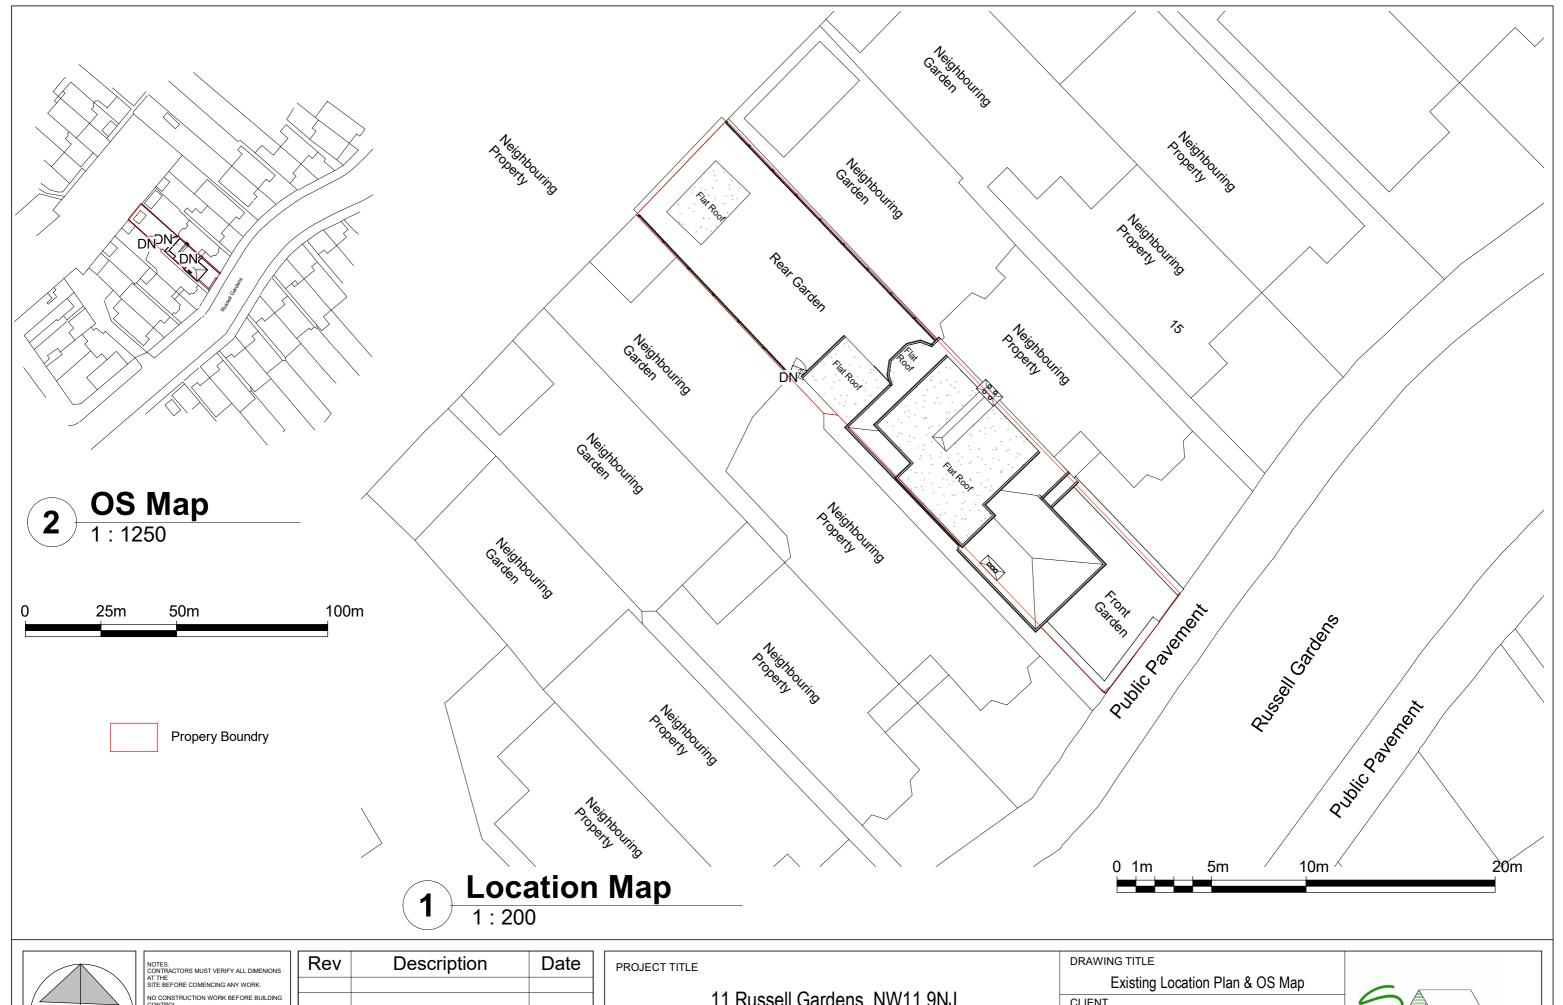

| PROJECT TITLE                |                | DRAWING TITLE                   |              |          |   |
|------------------------------|----------------|---------------------------------|--------------|----------|---|
|                              |                | Existing Location Plan & OS Map |              |          |   |
| 11 Russell Gardens, NW11 9NJ |                |                                 | CLIENT       |          | 7 |
|                              |                | M                               | r Freifeld   |          |   |
| Date                         | Project number | DRWAING NUMBER                  | Scale (@ A3) | Drawn by | P |

01EX - L001

Shai

As indicated

ANY DISCREPANCIES TO BE REPORTED TO GRIDKUNE.
ALL DRAWINGS ARE TO BE READ IN CONJUNCTION WITH ALL RELEVANT DRAWINGS AND SPECIFICATIONS.

| Rev | Description | Date |
|-----|-------------|------|
|     |             |      |
|     |             |      |
|     |             |      |
|     |             |      |