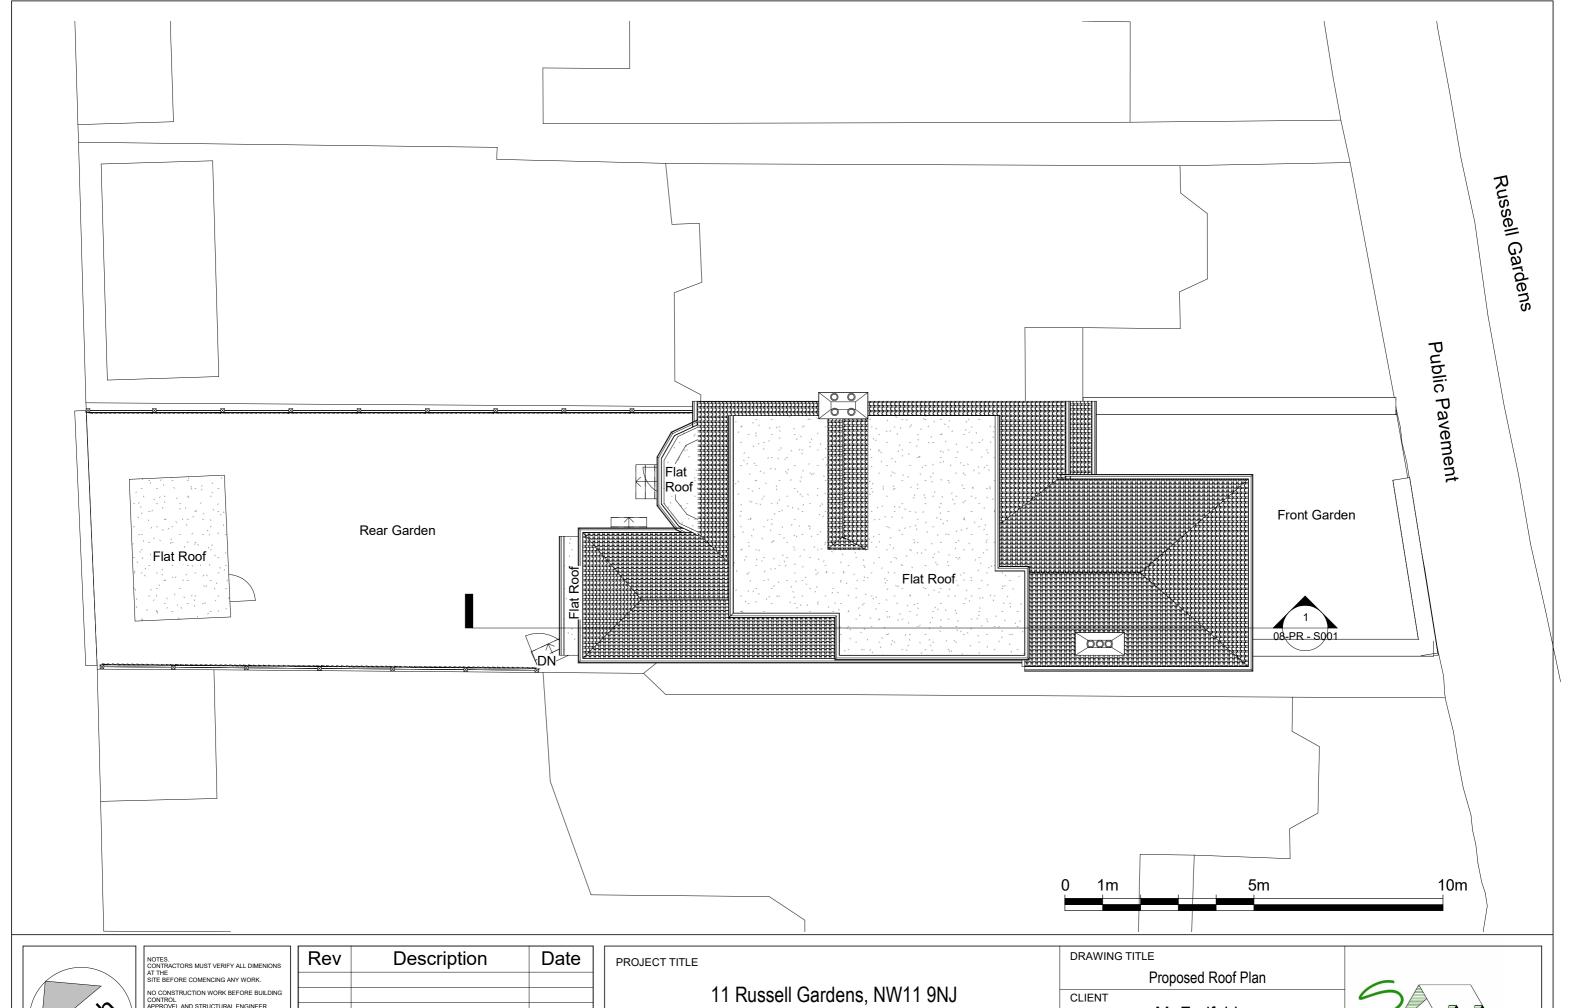

| Rev | Description | Date |
|-----|-------------|------|
|     |             |      |
|     |             |      |
|     |             |      |
|     |             |      |

| PROJECT TITLE  11 Russell Gardens, NW11 9NJ |      |              | DRAWING TITLE                           | DRAWING TITLE |   |
|---------------------------------------------|------|--------------|-----------------------------------------|---------------|---|
|                                             |      |              | Proposed Roof Plan  CLIENT  Mr Freifeld |               |   |
|                                             |      |              |                                         |               | _ |
|                                             |      |              |                                         |               |   |
| 31/05/'21                                   | 4189 | 05-PR - P004 | 1 : 100                                 | Niloufar      |   |