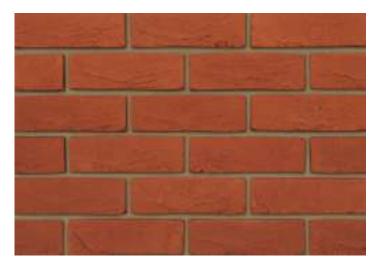

## **Kingston Handmade Restoration Red Imperial**

## **Product Information**

lbstock Code: 4354

Type: Handmade

Facing Description: Sandcreased

Dry Brick Weight (kg): 2.9kg

Pack Quantity: 420

Packaging (standard): Shrinkwrapped On Pallets(wood)

Factory: Swanage

## Technical Specification (to BS EN 771-1)

Brick Dimensions (L x W x H mm): 228x109x68

Size Tolerances Mean & Range: T1 R1

Configuration: Single Frog

Voids (%): 7-12

Compressive Strength (N/mm²): 15

Active Soluble Salts: S2

Water Absorption (% weight):

Durability: F2

Gross Dry Density (Sound Insulation) (Kg/m³): 1650

Equivalent Thermal Conductivity "K" value 5% Exposed: Refer to Ibstock

Initial Rate of Absorption (Suction Rate) (Kg/m²/min): Refer to Ibstock