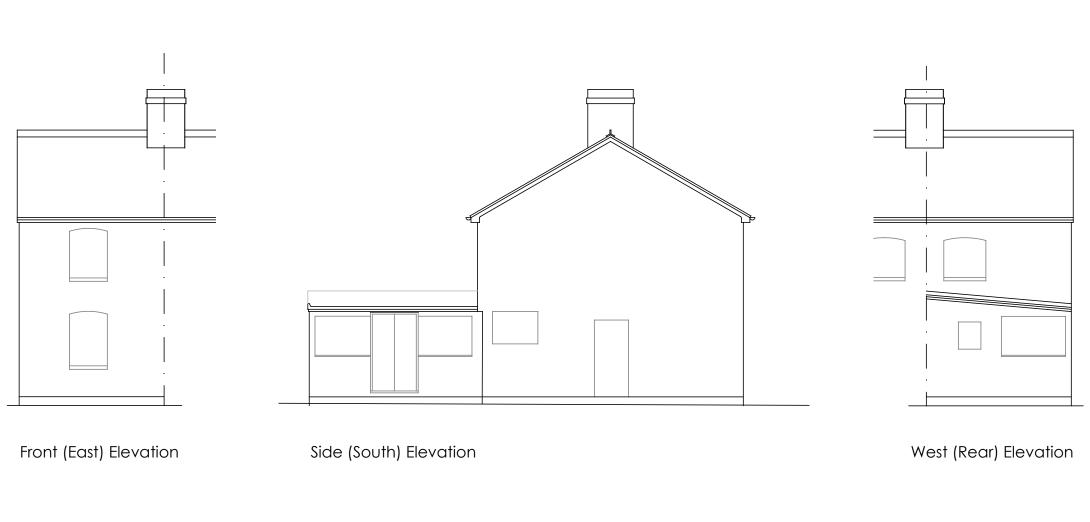

Side (North) Elevation

m: 07818 271 354 e: s.b.waud@gmail.com

Project Planning Application at: 2 Hayes Cottage The Street Bradwell CM77 8EH

Title Existing Elevations

Scales 1:100 Drawn SBW Date November 20 at A3

PA-191022-03

Rev.

Drawings to be read in conjunction with specification & Engineers design. No measurements to be scaled off these plans, but measurements to be checked on site by the Contractor prior to commencement of works. Any discrepancies to be referred to the Designer. Designer takes no responsibility for concealed services & the Contractor must make own investigations. Drawings are subject to copyright & not to be copied without Designers permission.