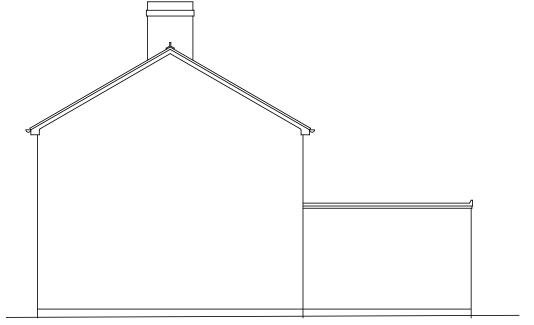

Side (North) Elevation

m: 07818 271 354 e: s.b.waud@gmail.com

Project Planning Application at: 2 Hayes Cottage The Street Bradwell CM77 8EH

Title Existing Elevations

Scales 1:100 Drawn SBW Date November 20 at A3

PA-191022-03

Rev.

Drawings to be read in conjunction with specification & Engineers design. No measurements to be scaled off these plans, but measurements to be checked on site by the Contractor prior to commencement of works. Any discrepancies to be referred to the Designer. Designer takes no responsibility for concealed services & the Contractor must make own investigations. Drawings are subject to copyright & not to be copied without Designers permission.