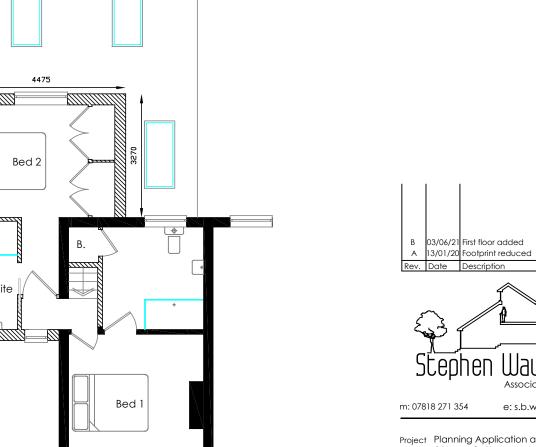

First Floor Plan

2 3 4 5 6 7 8 9 10m

Associates

e: s.b.waud@gmail.com

Project Planning Application at: 2 Hayes Cottage The Street

Bradwell CM77 8EH Proposed Plans

Scales 1:100 Drawn SBW Date November 2019 at A3

PA-191022-04

Rev. B

Drawings to be read in conjunction with specification & Engineers design. No measurements to be scaled off these plans, but measurements to be checked on site by the Contractor prior to commencement of works. Any discrepancies to be referred to the Designer. Designer takes no responsibility for concealed services & the Contractor must make own investigations. Drawings are subject to copyright & not to be copied without Designers permission.

Proposed Plans - Scale 1:100