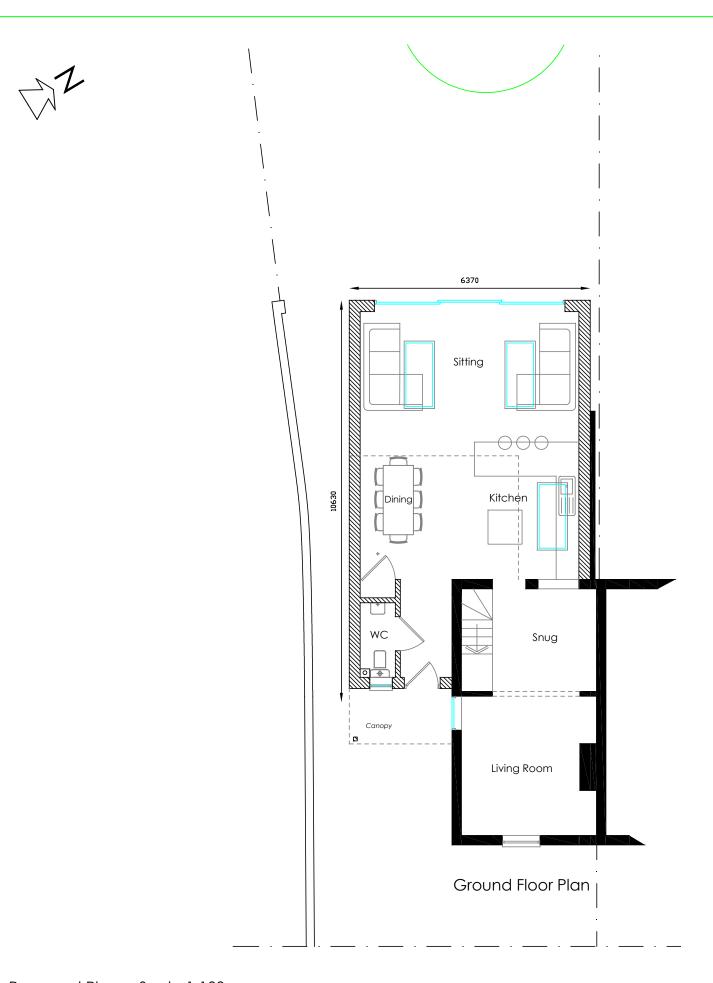

First Floor Plan

2 3 4 5 6 7 8 9 10m



Associates

e: s.b.waud@gmail.com

Project Planning Application at: 2 Hayes Cottage The Street

Bradwell CM77 8EH Proposed Plans

Scales 1:100 Drawn SBW Date November 2019 at A3

PA-191022-04

Rev. B

Drawings to be read in conjunction with specification & Engineers design. No measurements to be scaled off these plans, but measurements to be checked on site by the Contractor prior to commencement of works. Any discrepancies to be referred to the Designer. Designer takes no responsibility for concealed services & the Contractor must make own investigations. Drawings are subject to copyright & not to be copied without Designers permission.

Proposed Plans - Scale 1:100