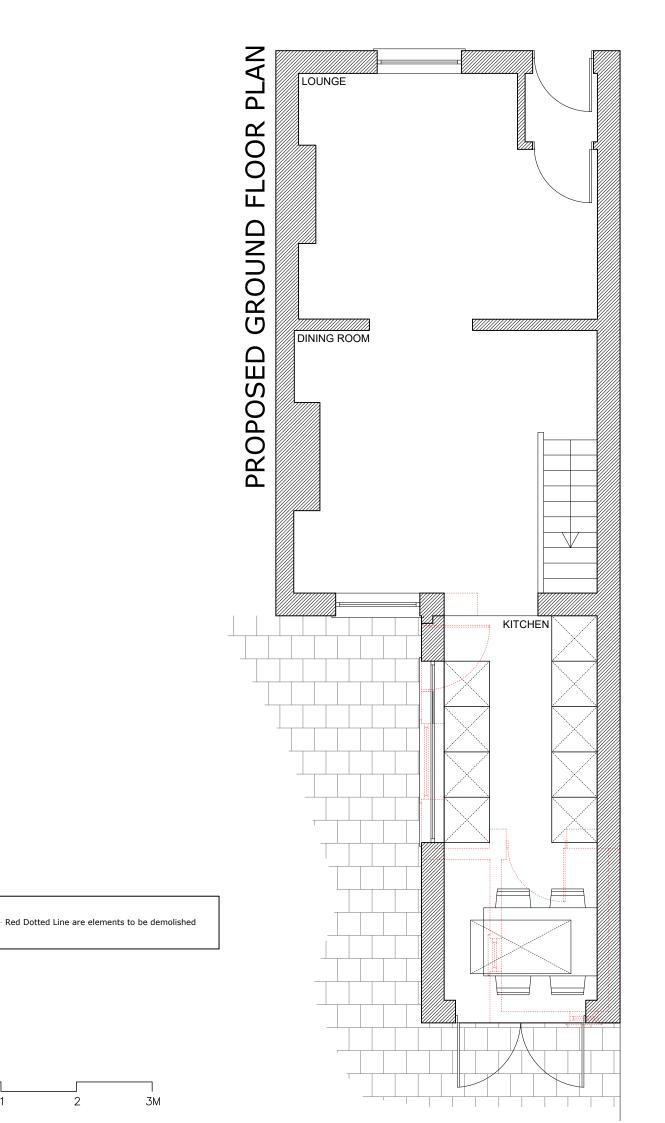

## REAR EXTENSION

DRAWING DESCRIPTION:

## PROPOSED PLANS

| SCALE:  | DRAWN BY: |
|---------|-----------|
| 1:50@A3 | IT        |
| DATE:   | CHECKED B |
| MAY 21  |           |

STATUS:

Planning

DRAWING NUMBER: REVISION:

06