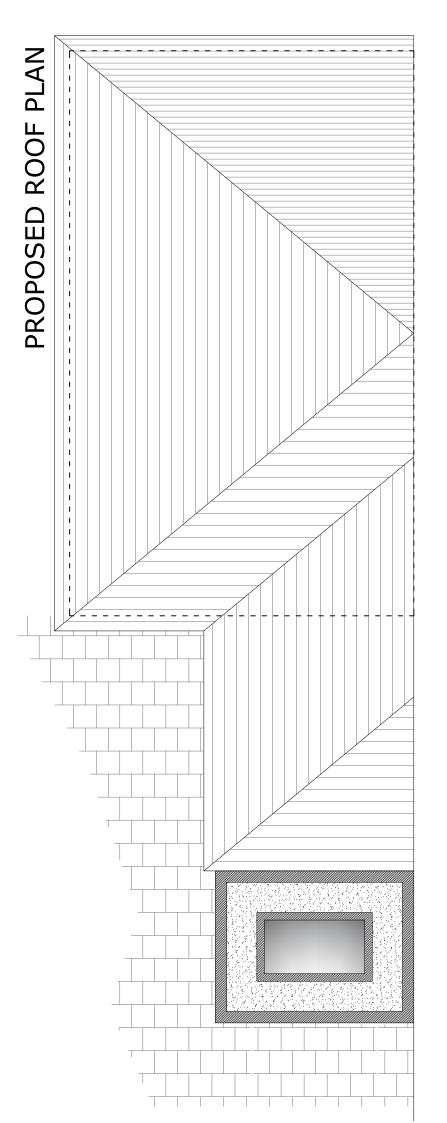

## REAR EXTENSION

DRAWING DESCRIPTION:

## PROPOSED PLANS

| SCALE:  | DRAWN BY: |
|---------|-----------|
| 1:50@A3 | IT        |
| DATE:   | CHECKED B |
| MAY 21  |           |

STATUS:

Planning

DRAWING NUMBER: REVISION:

06