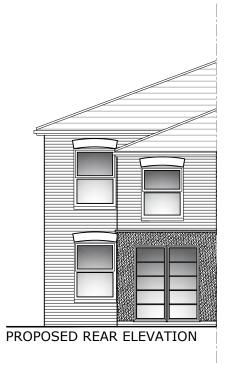

designIT Limited 14 Southwood Gardens Ramsgate Kent CT11 OBQ

ian@designit.build

PROJECT TITLE: 230 CHURCH PATH DEAL

KENT

REAR EXTENSION

DRAWING DESCRIPTION:

PROPOSED ELEVATIONS

SCALE: DRAWN BY: 1:100@A3 DATE: MAY 21 CHECKED BY: