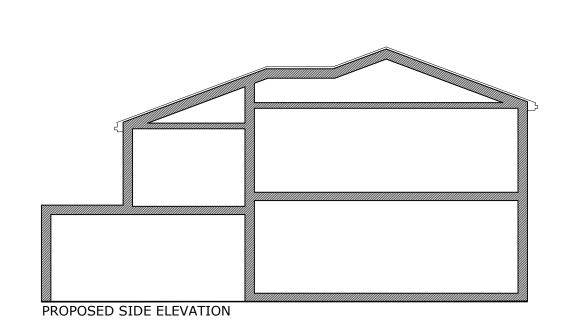

designIT Limited 14 Southwood Gardens Ramsgate Kent CT11 OBQ

ian@designit.build

PROJECT TITLE: 230 CHURCH PATH DEAL

KENT

REAR EXTENSION

DRAWING DESCRIPTION:

PROPOSED ELEVATIONS

SCALE: DRAWN BY: 1:100@A3 DATE: MAY 21 CHECKED BY: