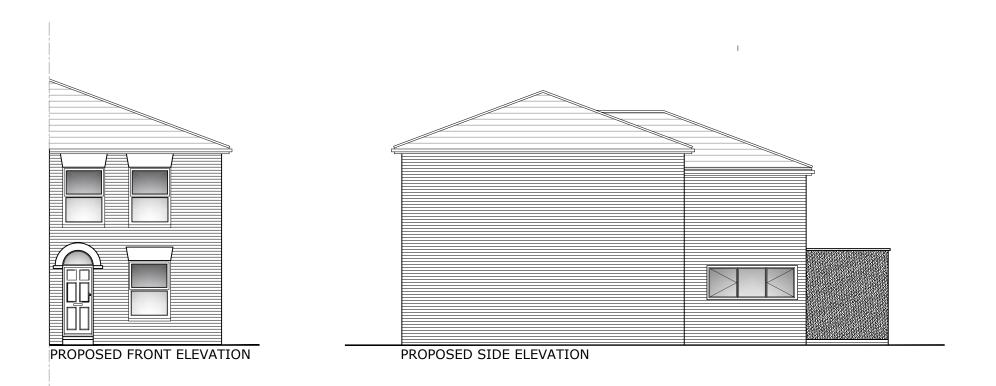

designIT Limited 14 Southwood Gardens Ramsgate Kent CT11 OBQ

ian@designit.build

PROJECT TITLE: 230 CHURCH PATH DEAL

KENT

REAR EXTENSION

DRAWING DESCRIPTION:

PROPOSED ELEVATIONS

SCALE: DRAWN BY: 1:100@A3 DATE: MAY 21 CHECKED BY: