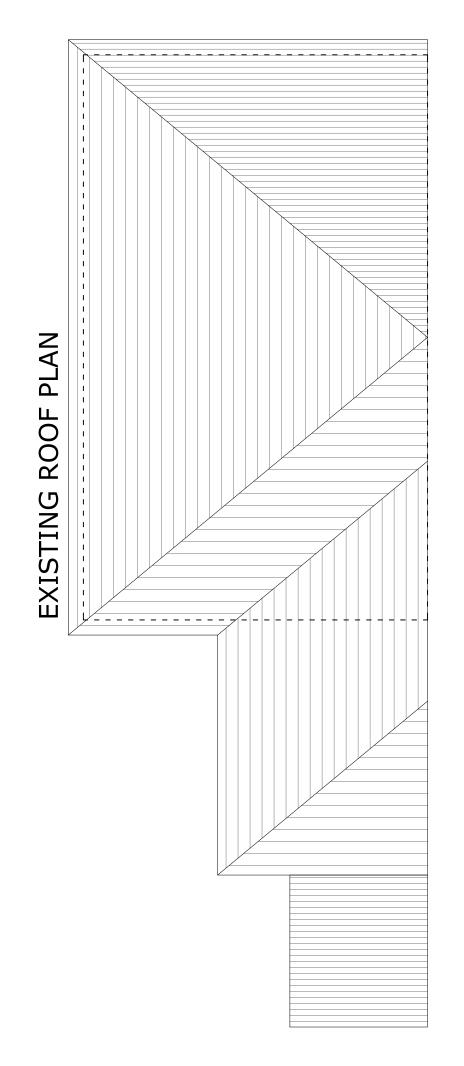

## REAR EXTENSION

DRAWING DESCRIPTION:

## EXISTING PLANS

| SCALE:  | DRAWN BY:  |
|---------|------------|
| 1:50@A3 | IT         |
| DATE:   | CHECKED BY |
| MAY 21  |            |
|         |            |

STATUS:

Planning

DRAWING NUMBER: REVISION: