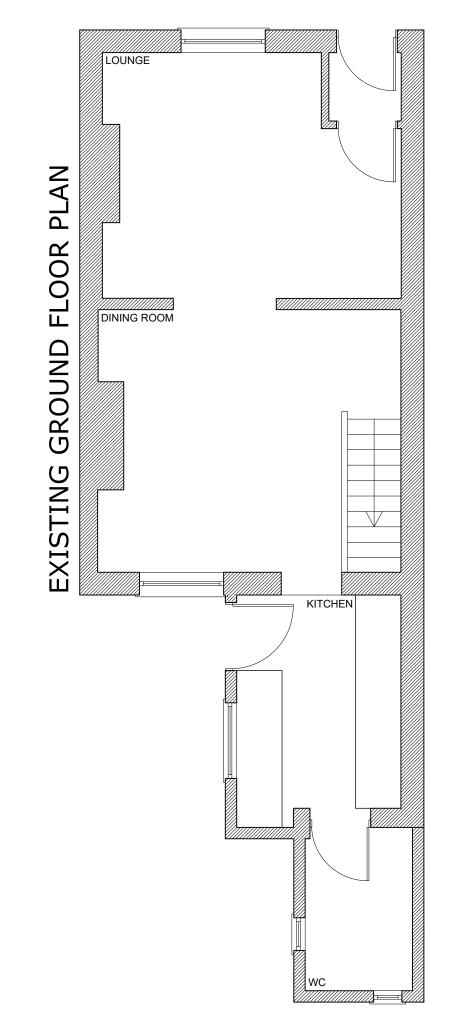

## REAR EXTENSION

DRAWING DESCRIPTION:

## EXISTING PLANS

| SCALE:  | DRAWN BY:  |
|---------|------------|
| 1:50@A3 | IT         |
| DATE:   | CHECKED BY |
| MAY 21  |            |
|         |            |

STATUS:

Planning

DRAWING NUMBER: REVISION: