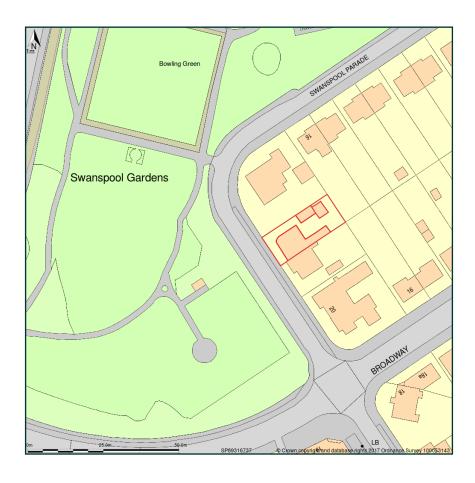

## 18 Swanspool Parade Wellingborough NN8 2BZ

Site Plan shows area bounded by: 489244.58, 267304.15 489386.0, 267445.57 (at a scale of 1:1250), OSGridRef: SP89316737. The representation of a road, track or path is no evidence of a right of way. The representation of features as lines is no evidence of a property boundary.

Produced on 4th Jun 2017 from the Ordnance Survey National Geographic Database and incorporating surveyed revision available at this date. Reproduction in whole or part is prohibited without the prior permission of Ordnance Survey. © Crown copyright 2017. Supplied by www.buyaplan.co.uk a licensed Ordnance Survey partner (100053143). Unique plan reference: #00228864-C05F29