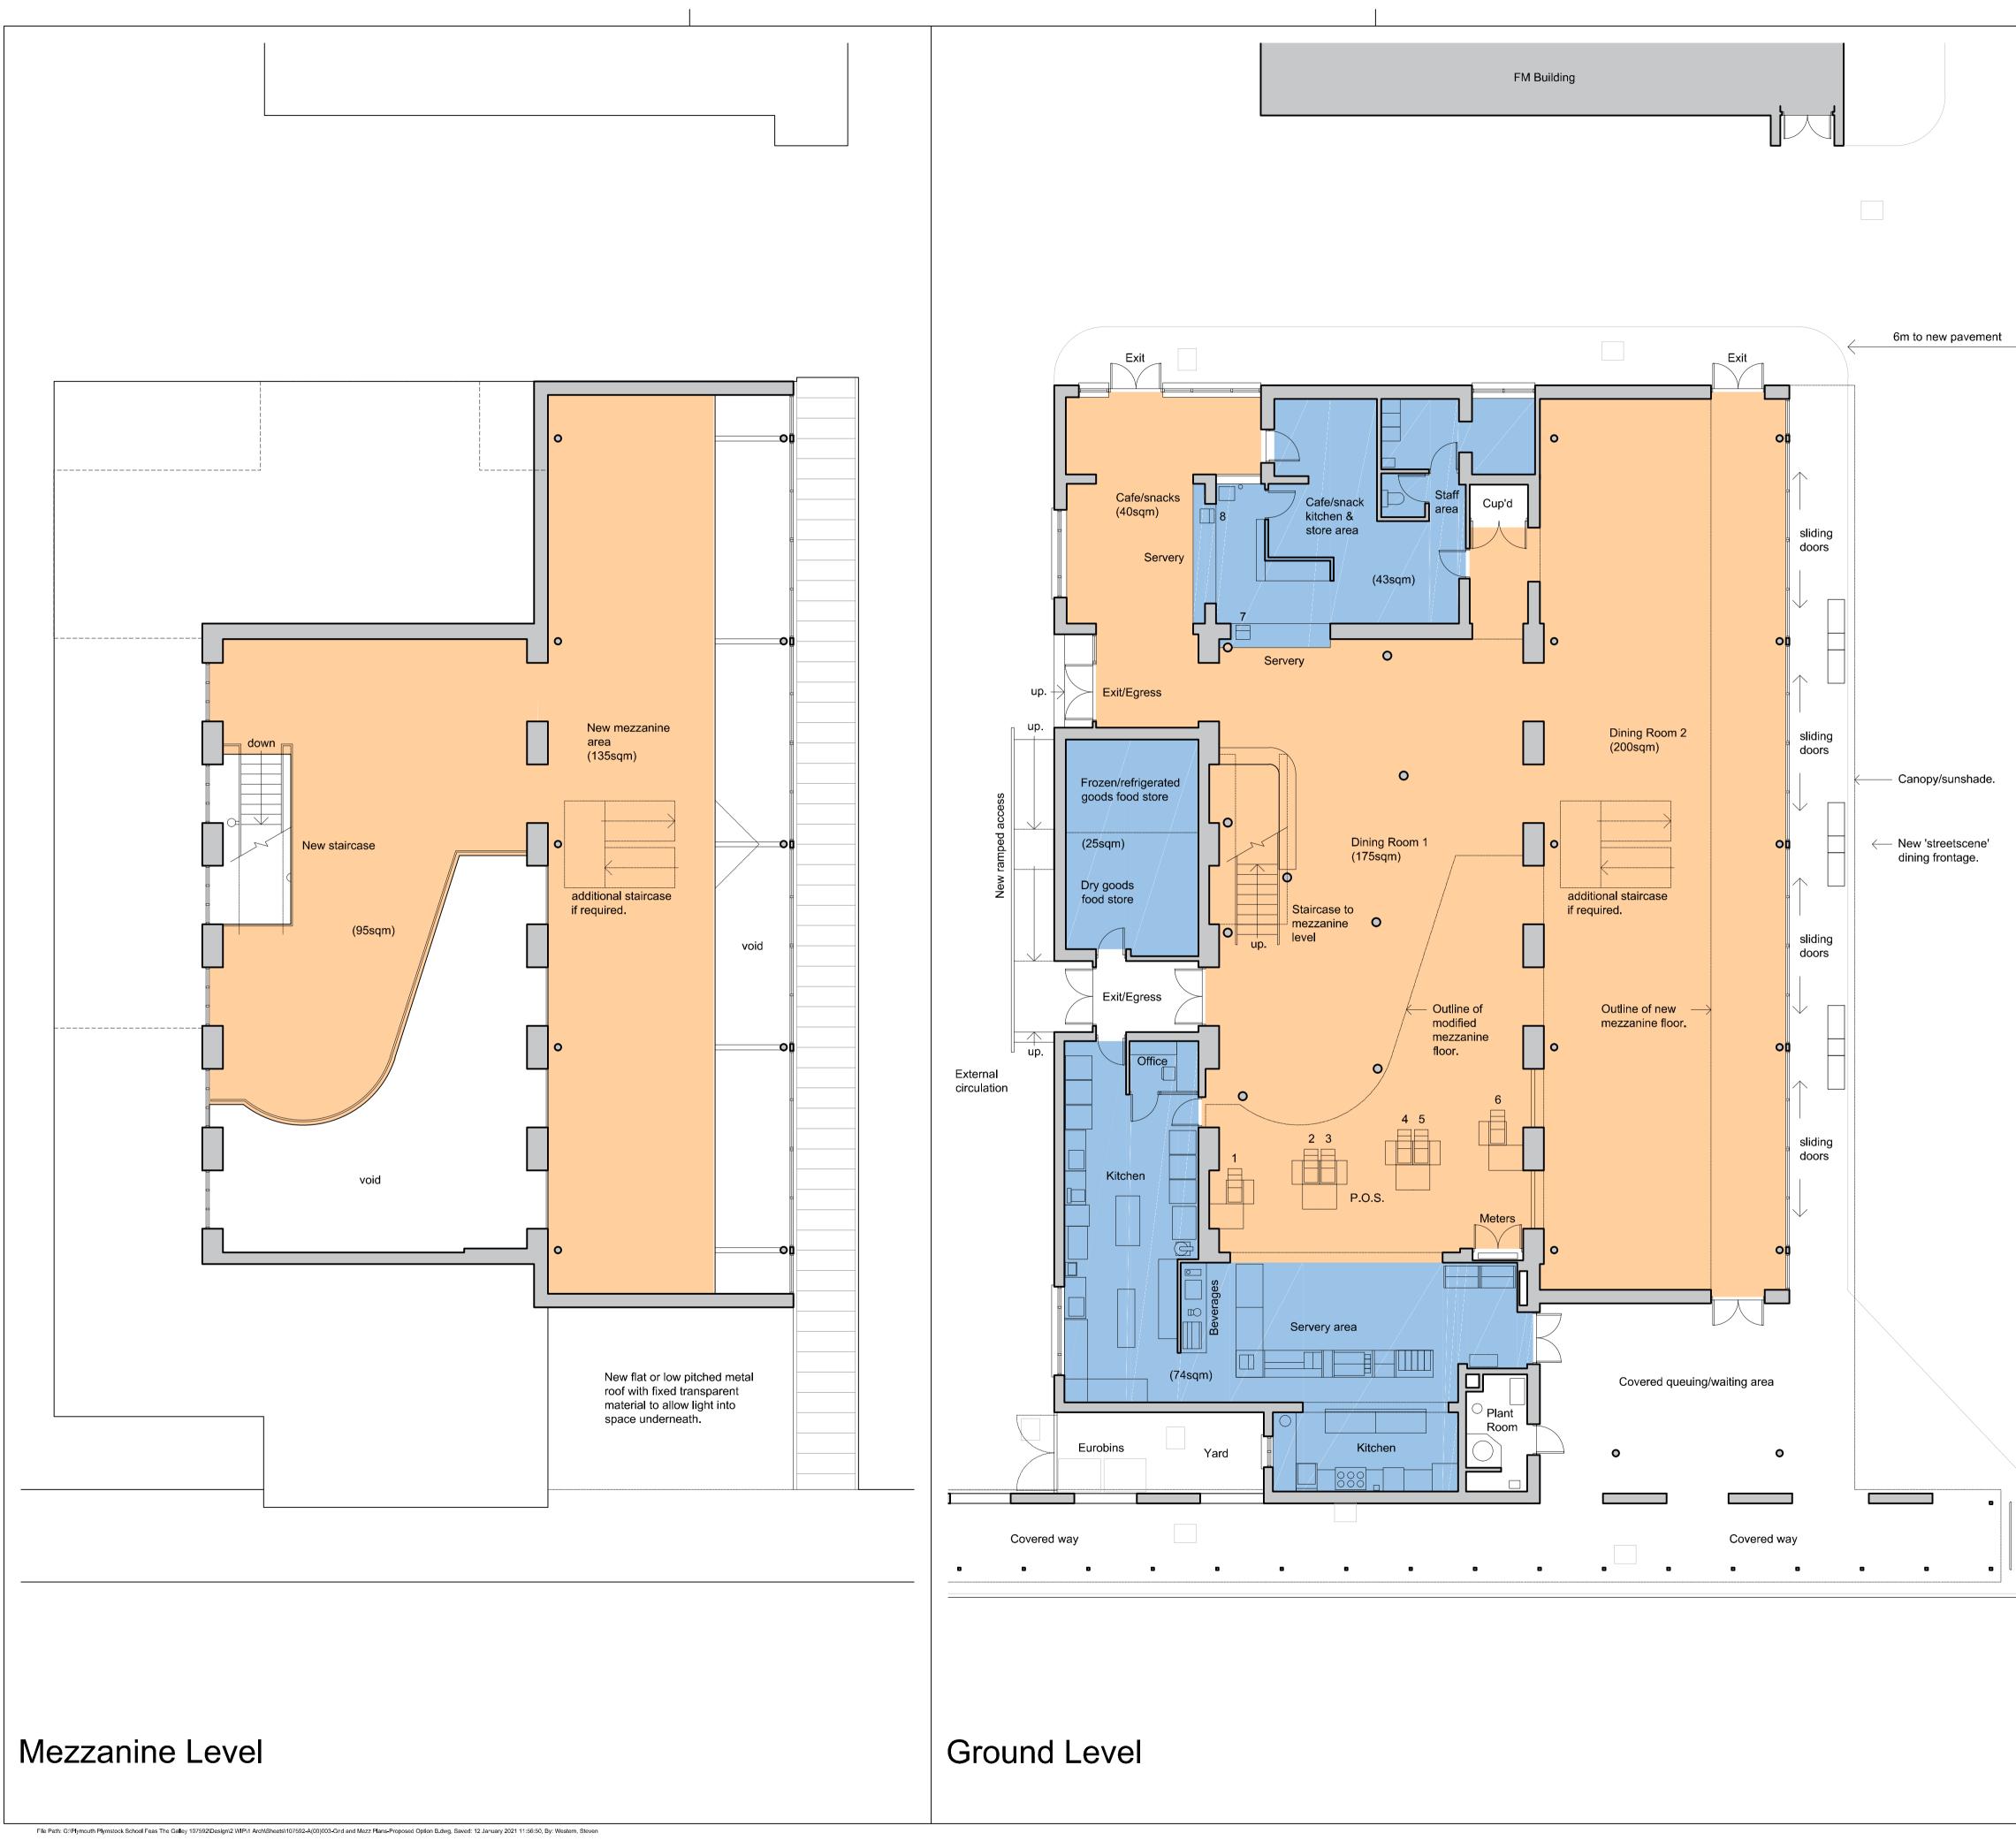

|                       | THIS DRAWIN                 | TY IS NOT ACCEPTED FO<br>IG. DO NOT SCALE FF                                               |                                                               |                                |
|-----------------------|-----------------------------|--------------------------------------------------------------------------------------------|---------------------------------------------------------------|--------------------------------|
|                       |                             | 2 3                                                                                        |                                                               | RIGINAL<br>IEET SIZE A1        |
|                       | 1:100<br>                   |                                                                                            |                                                               |                                |
| /                     |                             |                                                                                            |                                                               | Z                              |
|                       |                             |                                                                                            |                                                               |                                |
|                       |                             |                                                                                            |                                                               |                                |
|                       | -                           |                                                                                            |                                                               |                                |
| o                     | •                           |                                                                                            |                                                               |                                |
|                       |                             | IS PRODUCED FOR USE                                                                        |                                                               |                                |
| -                     | ACCEPT NO L<br>PURPOSE FOR  | ANY OTHER PURPOSE<br>IABILITY FOR THE USE<br>WHICH IT WAS INTENDE<br>IN THE 'PURPOSE FOR I | OF THIS DRAWING (<br>D IN CONNECTION WI                       | OTHER THAN THE TH THIS PROJECT |
|                       | WRITTEN AGR                 | G MAY NOT BE REPROE<br>EEMENT OF NPS PROPER                                                | RTY CONSULTANTS LT                                            |                                |
|                       |                             | BER 100019783                                                                              |                                                               |                                |
| =                     | These plan                  | s have been derive<br>not a measured bu                                                    |                                                               |                                |
|                       |                             | al accuracy and deta                                                                       |                                                               |                                |
|                       | AREA ANA                    |                                                                                            |                                                               |                                |
| Ę                     | mainstream                  | nce to DfE docume<br>n schools - Building<br>for areas compariso                           | Bulletin 103. Tab                                             | ole (fig 14) has               |
|                       | recommend                   | ded areas for 1800<br>ngs in 35-45 mins.                                                   |                                                               |                                |
| taff car-parking bays | BB103 rec                   | ommended areas:                                                                            |                                                               |                                |
|                       |                             | Dining area = 6                                                                            | 50sqm                                                         |                                |
|                       | Building                    | School Kitchen                                                                             | suite area (min)                                              | = 175sqm                       |
|                       | Leaching Building Plymstock | School proposed                                                                            | Option B areas                                                | :                              |
| Ę                     | Ĕ                           | Total dining are                                                                           |                                                               |                                |
|                       |                             | Total kitchen su                                                                           | ıite = 175sqm                                                 |                                |
|                       | Difference                  | :                                                                                          |                                                               |                                |
|                       |                             | Dining area =(<br>School kitchen                                                           |                                                               |                                |
|                       |                             |                                                                                            | suite – osqiii                                                |                                |
|                       |                             |                                                                                            |                                                               |                                |
| ę                     | FIRST ISSUE                 |                                                                                            |                                                               |                                |
|                       | P0<br>COMMENT               |                                                                                            |                                                               |                                |
|                       |                             | VN DATE CHEC                                                                               | KED DATE AP                                                   | PROVED DATE                    |
|                       | nn                          |                                                                                            |                                                               |                                |
|                       |                             | နိုင်္ဂျာ                                                                                  | up                                                            |                                |
|                       | CLIENT                      |                                                                                            | ם<br>apital Court Sowton Industri<br>exeterventurehouse@nps.c |                                |
|                       |                             | ck School, Ply                                                                             | mstock, Dev                                                   | von                            |
|                       | PROJECT<br>'The Ga          | lley' Option Ap                                                                            | praisal                                                       |                                |
|                       | <br>TITLE<br>Ground         | and Mezzanir                                                                               | e Floor Plar                                                  | <br>1S                         |
|                       |                             | ed - Option 3                                                                              |                                                               |                                |
|                       |                             |                                                                                            |                                                               |                                |
|                       | scales<br>1:100             | DISCIPLINE<br>ARCHITE                                                                      |                                                               | PROJECT NUMBER                 |
|                       | DRAWING NUME                | 0-00-DR-/                                                                                  | ۹-(00)- 00                                                    | 3 P1                           |
|                       | STATUS CODE                 | PURPOSE OF ISSUE                                                                           | /IATION                                                       | DRAWN BY                       |