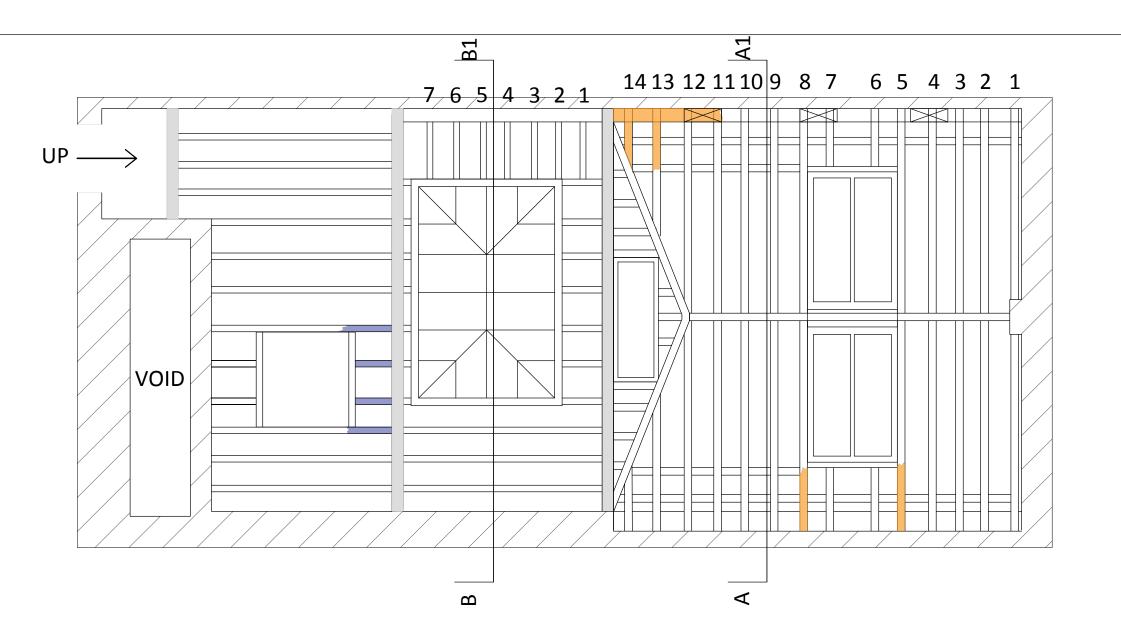

Contractor to check all Dimensions on Site.

| <ul> <li>Chemical Damage</li> <li>Timber Rotted</li> <li>RSJ</li> <li>Corbel</li> <li>Masonery</li> </ul>                                                        |                  |                   |
|------------------------------------------------------------------------------------------------------------------------------------------------------------------|------------------|-------------------|
| 2 The Parade, Ash Road, Hartley<br>Longfield, Kent DA3 8BG<br>Tel: 01474 703705<br>www.grahamsimpkinplanning.co.uk<br>Email: webmail@grahamsimpkinplanning.co.uk |                  |                   |
| Project Title<br>48 Berwick Street                                                                                                                               |                  | Job No<br>3103    |
| Drawing Title<br>Sections Through Building(Rear)                                                                                                                 | Drawing No<br>11 | Revision<br>-     |
| Date<br>06.04.2021                                                                                                                                               | Drawn by<br>MDE  | Checked by<br>GKS |
| Scale Note 1:50 @ A3                                                                                                                                             |                  |                   |
| 0 0.5 1 1.5 2 2.5 3<br>1:50 metres                                                                                                                               |                  |                   |