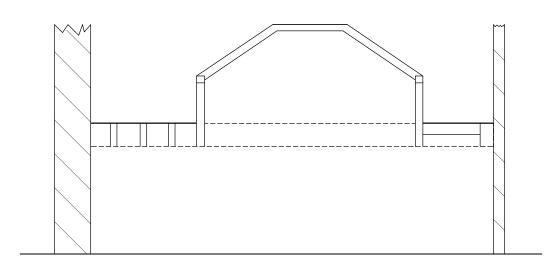

Contractor to check all Dimensions on Site.

| <ul> <li>Chemical Damage</li> <li>Timber Rotted</li> <li>RSJ</li> <li>Corbel</li> <li>Masonery</li> </ul>                                                        |                  |                   |
|------------------------------------------------------------------------------------------------------------------------------------------------------------------|------------------|-------------------|
| 2 The Parade, Ash Road, Hartley<br>Longfield, Kent DA3 8BG<br>Tel: 01474 703705<br>www.grahamsimpkinplanning.co.uk<br>Email: webmail@grahamsimpkinplanning.co.uk |                  |                   |
| Project Title<br>48 Berwick Street                                                                                                                               |                  | Job No<br>3103    |
| Drawing Title<br>Sections Through Building(Rear)                                                                                                                 | Drawing No<br>11 | Revision<br>-     |
| Date<br>06.04.2021                                                                                                                                               | Drawn by<br>MDE  | Checked by<br>GKS |
| Scale Note 1:50 @ A3                                                                                                                                             |                  |                   |
| 0 0.5 1 1.5 2 2.5 3<br>1:50 metres                                                                                                                               |                  |                   |