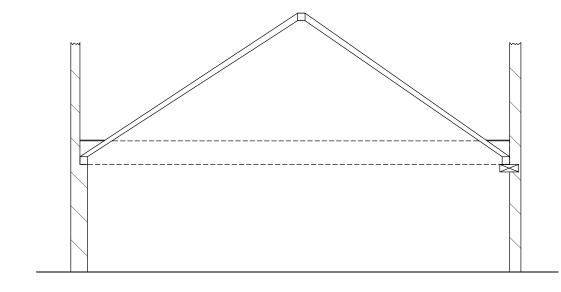

Contractor to check all Dimensions on Site.

| <ul> <li>Chemical Damage</li> <li>Timber Rotted</li> <li>RSJ</li> <li>Corbel</li> <li>Masonery</li> </ul>                                                        |                  |                   |
|------------------------------------------------------------------------------------------------------------------------------------------------------------------|------------------|-------------------|
| 2 The Parade, Ash Road, Hartley<br>Longfield, Kent DA3 8BG<br>Tel: 01474 703705<br>www.grahamsimpkinplanning.co.uk<br>Email: webmail@grahamsimpkinplanning.co.uk |                  |                   |
| Project Title<br>48 Berwick Street                                                                                                                               |                  | Job No<br>3103    |
| Drawing Title<br>Sections Through Building(Rear)                                                                                                                 | Drawing No<br>11 | Revision<br>-     |
| Date<br>06.04.2021                                                                                                                                               | Drawn by<br>MDE  | Checked by<br>GKS |
| Scale Note 1:50 @ A3                                                                                                                                             |                  |                   |
| 0 0.5 1 1.5 2 2.5 3<br>1:50 metres                                                                                                                               |                  |                   |