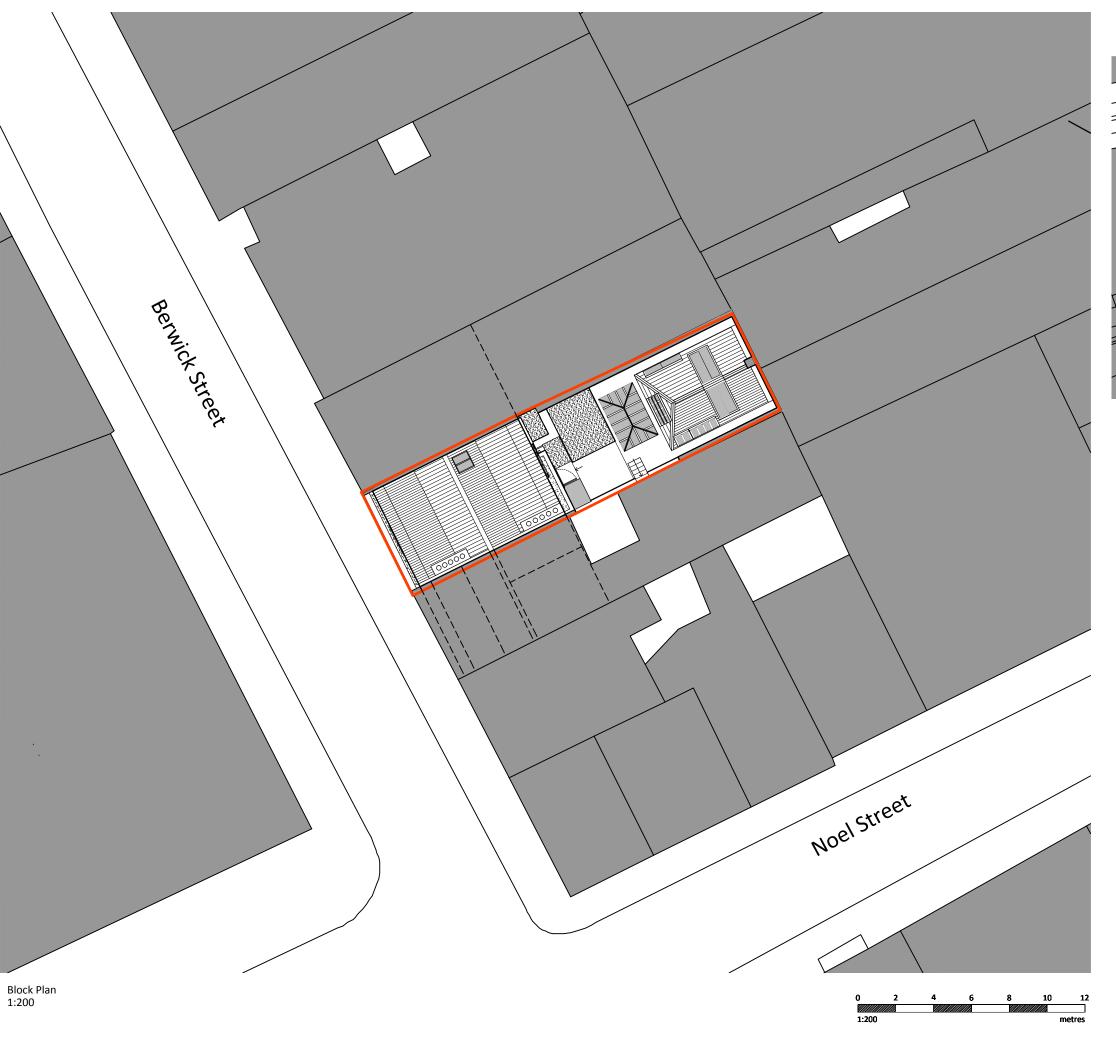

2 The Parade, Ash Road, Hartley Longfield, Kent DA3 8BG

Tel: 01474 703705 www.grahamsimpkinplanning.co.uk Email: webmail@grahamsimpkinplanning.co.uk

| Project Title 48 Berwick Street, Soho, London W1F 8JD |      |                  | Job No<br>3103 |
|-------------------------------------------------------|------|------------------|----------------|
| Drawing Title Site Location and Block Plan            |      | Drawing No<br>01 | Revision<br>-  |
| Date 25.11.19                                         |      | Drawn by<br>LL   | Checked by DA  |
| Scale<br>1:200<br>1:1250 @ A3                         | Note |                  |                |
|                                                       |      |                  | N              |