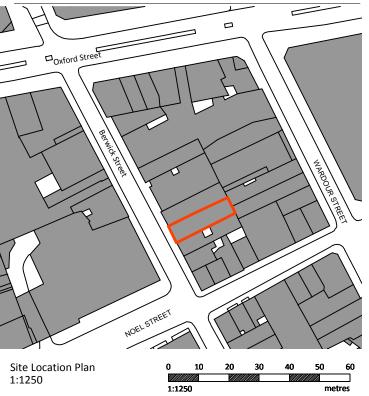

2 The Parade, Ash Road, Hartley Longfield, Kent DA3 8BG

Tel: 01474 703705 www.grahamsimpkinplanning.co.uk Email: webmail@grahamsimpkinplanning.co.uk

| Project Title 48 Berwick Street, Soho, London W1F 8JD |      |                  | Job No<br>3103 |
|-------------------------------------------------------|------|------------------|----------------|
| Drawing Title Site Location and Block Plan            |      | Drawing No<br>01 | Revision<br>-  |
| Date 25.11.19                                         |      | Drawn by<br>LL   | Checked by DA  |
| Scale<br>1:200<br>1:1250 @ A3                         | Note |                  |                |
|                                                       |      |                  | N              |