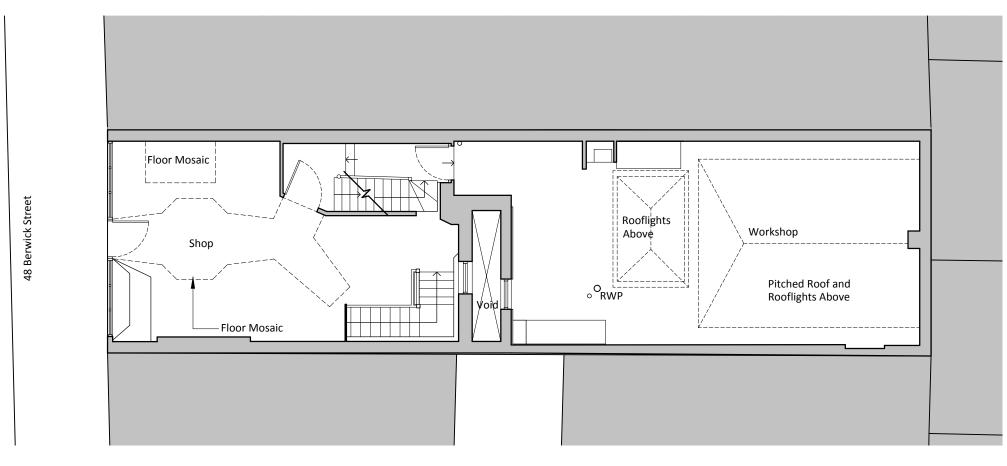

Existing Ground Floor Plan 1:100



Existing Basement Plan 1:100

## Note

This drawing is protected by copyright and must not be copied or reproduced without the written consent of Graham Simpkin Planning. All dimensions and sizes to be checked on site. North points are indicative. ©



2 The Parade, Ash Road, Hartley Longfield, Kent DA3 8BG

Tel: 01474 703705 www.grahamsimpkinplanning.co.uk Email: webmail@grahamsimpkinplanning.co.uk

| Project Title                           |                               |            | Job No     |
|-----------------------------------------|-------------------------------|------------|------------|
| 48 Berwick Street, Soho, London W1F 8JD |                               |            | 3103       |
| 10 20. 1110. 20. 0                      | ct, <b>c