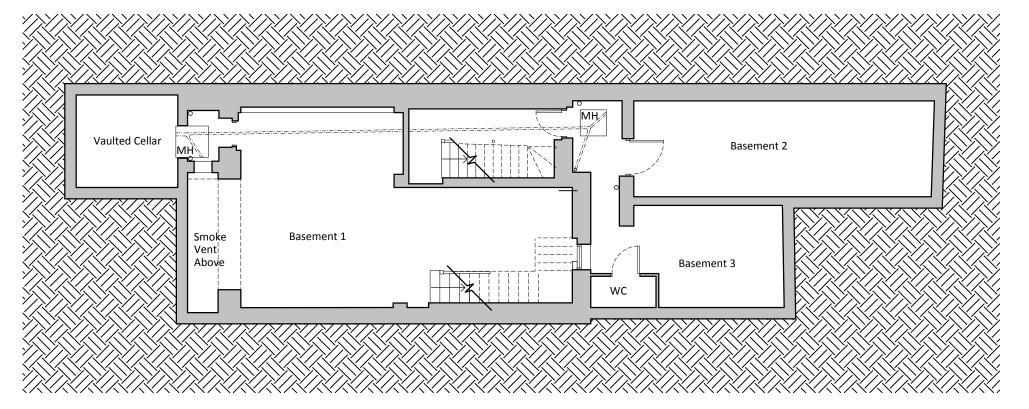

Existing Ground Floor Plan 1:100



Existing Basement Plan 1:100

## Note

This drawing is protected by copyright and must not be copied or reproduced without the written consent of Graham Simpkin Planning. All dimensions and sizes to be checked on site. North points are indicative. ©



2 The Parade, Ash Road, Hartley Longfield, Kent DA3 8BG

Tel: 01474 703705 www.grahamsimpkinplanning.co.uk Email: webmail@grahamsimpkinplanning.co.uk

| Project Title                           |                               |            | Job No     |
|-----------------------------------------|-------------------------------|------------|------------|
| 48 Berwick Street, Soho, London W1F 8JD |                               |            | 3103       |
| 10 20. 1110. 20. 0                      | ct, <b>c</b> cc, <b>c</b> cac |            |