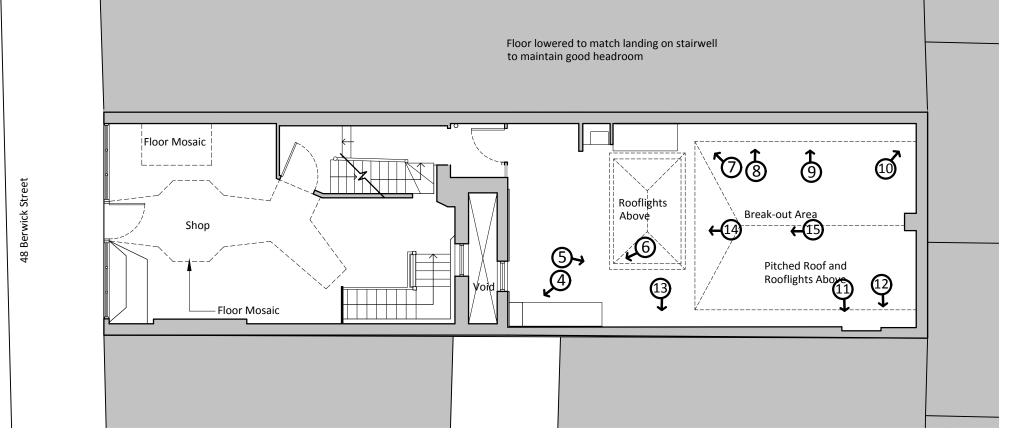

Existing Ground Floor Plan 1:100

**Existing Basement Plan** 1:100

0 1:10

Note

This drawing is protected by copyright and must not be copied or reproduced without the written consent of Graham Simpkin Planning. All dimensions and sizes to be checked on site. North points are indicative. ©

- ←(\*) Photograph number and direction **Photographs**
- Chemical damage to joists(prop) Chemical damage to joists(prop) Chemical damage to joists Rotted rafters and wall plate Rotted wall plate Rafters and wall plate
- 10. Wall plate and rafters
- 11. Rotted rafter and wall plate replaced with mortar
  - Bricked-up doorway
  - Original Yard wall extended upwards
- View towards front 14.
- 15. Roof light
- 16. Basement 2
- 17. Basement 2
- 18. Link to rear addition

2 The Parade, Ash Road, Hartley Longfield, Kent DA3 8BG

Tel: 01474 703705 www.grahamsimpkinplanning.co.uk Email: webmail@grahamsimpkinplanning.co.uk

| Project Title<br>48 Berwick Street, Soho, London W1F 8JD                |                      | Јоb No<br>3103    |
|-------------------------------------------------------------------------|----------------------|-------------------|
| Drawing Title<br>Photographs-Existing Basement<br>and Ground Floor Plan | Drawing No<br>21     | Revision<br>-     |
| Date<br>04.05.2021                                                      | Drawn by<br>LL / MDE | Checked by<br>GKS |
| Scale Note<br>1:100 @ A3                                                |                      |                   |
| 0 1 2 3 4 5 6<br>1:100 metres                                           |                      |                   |