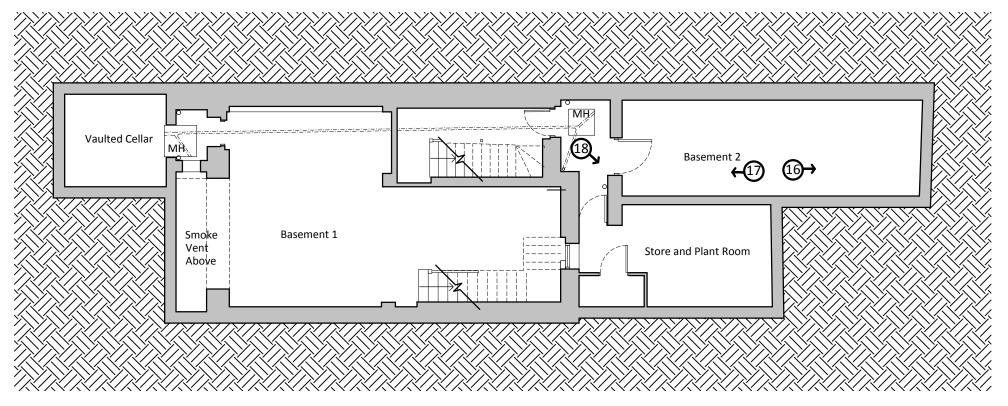

Existing Ground Floor Plan 1:100

**Existing Basement Plan** 1:100

0 1:10

Note

This drawing is protected by copyright and must not be copied or reproduced without the written consent of Graham Simpkin Planning. All dimensions and sizes to be checked on site. North points are indicative. ©

- ←(\*) Photograph number and direction **Photographs**
- Chemical damage to joists(prop) Chemical damage to joists(prop) Chemical damage to joists Rotted rafters and wall plate Rotted wall plate Rafters and wall plate
- 10. Wall plate and rafters
- 11. Rotted rafter and wall plate replaced with mortar
  - Bricked-up doorway
  - Original Yard wall extended upwards
- View towards front 14.
- 15. Roof light
- 16. Basement 2
- 17. Basement 2
- 18. Link to rear addition

2 The Parade, Ash Road, Hartley Longfield, Kent DA3 8BG

Tel: 01474 703705 www.grahamsimpkinplanning.co.uk Email: webmail@grahamsimpkinplanning.co.uk

| Project Title<br>48 Berwick Street, Soho, London W1F 8JD                |                      | Јоb No<br>3103    |
|-------------------------------------------------------------------------|----------------------|-------------------|
| Drawing Title<br>Photographs-Existing Basement<br>and Ground Floor Plan | Drawing No<br>21     | Revision<br>-     |
| Date<br>04.05.2021                                                      | Drawn by<br>LL / MDE | Checked by<br>GKS |
| Scale Note<br>1:100 @ A3                                                |                      |                   |
| 0 1 2 3 4 5 6<br>1:100 metres                                           |                      |                   |