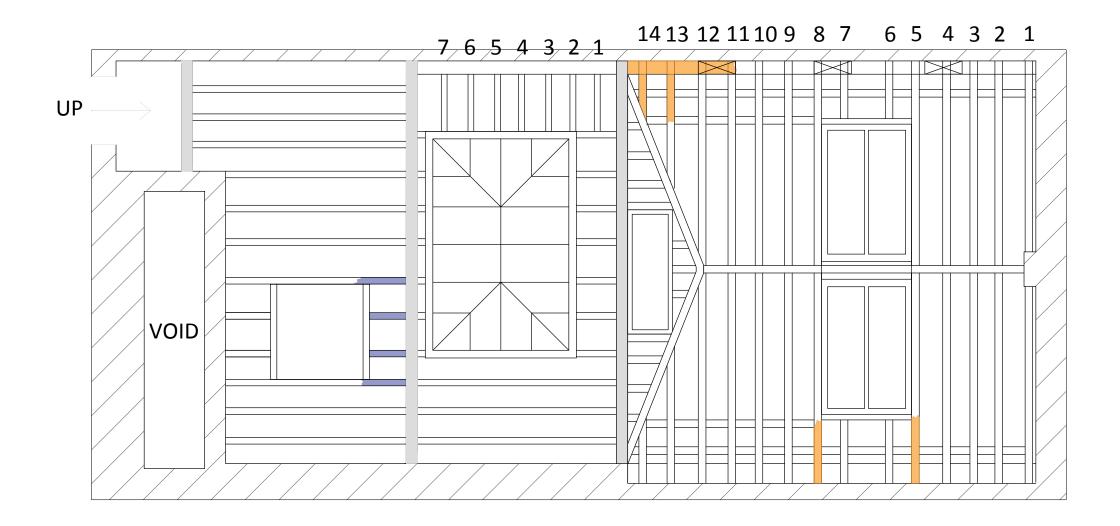

## Chemical Damage **Timber Rotted** RSJ Corbel

Masonery

2 The Parade, Ash Road, Hartley Longfield, Kent DA3 8BG

Tel: 01474 703705 www.grahamsimpkinplanning.co.uk Email: webmail@grahamsimpkinplanning.co.uk

| roject Title                  |         |            | Job No     |
|-------------------------------|---------|------------|------------|
| 48 Berwick Street             |         |            | 3103       |
|                               |         | 1          |            |
| Prawing Title                 |         | Drawing No | Revision   |
| Ground Floor Rear Roof Detail |         | 10         | -          |
| Date                          |         | Drawn by   | Checked by |
| 06.04.2021                    |         | MDE        | GKS        |
|                               | 1       |            |            |
| cale                          | Note    |            |            |
| .:50 @ A3                     |         |            |            |
| 0 0.5                         | 1 1.5 2 |            |            |
| 1:50                          |         | metres     |            |