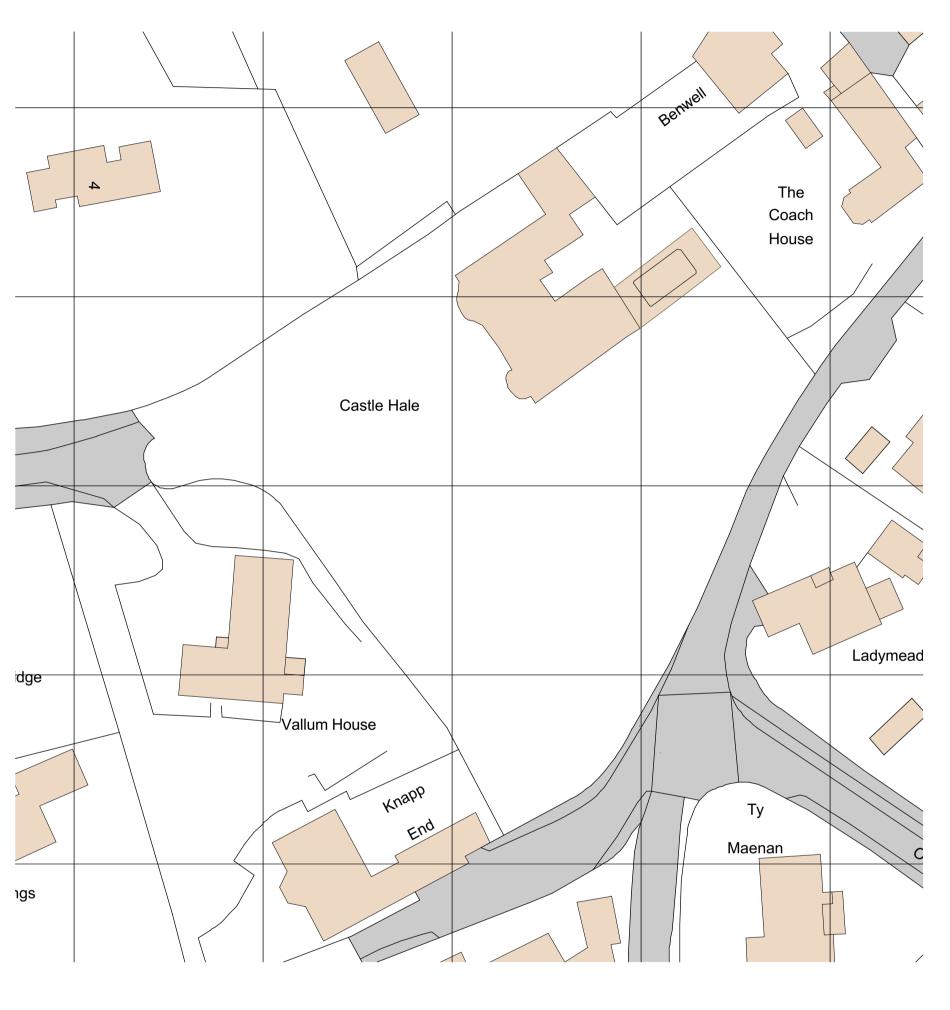

Proposed Block Plan

| Drawing title: | Existing and Proposed<br>Block Plan | Project:                                    | Castle Hale - Proposed Home<br>Office  |
|----------------|-------------------------------------|---------------------------------------------|----------------------------------------|
| Client:        | Andrew & Lucy Hill                  | Scale:                                      | 1:500 @ A1                             |
| Drawn by:      | JA Checked: AH                      | Date:                                       | September 2020                         |
| Project No:    | 20.10.015                           | Project / Drawing No: 20.10.015 PL002 REV A |                                        |
|                |                                     |                                             | ~~~~~~~~~~~~~~~~~~~~~~~~~~~~~~~~~~~~~~ |