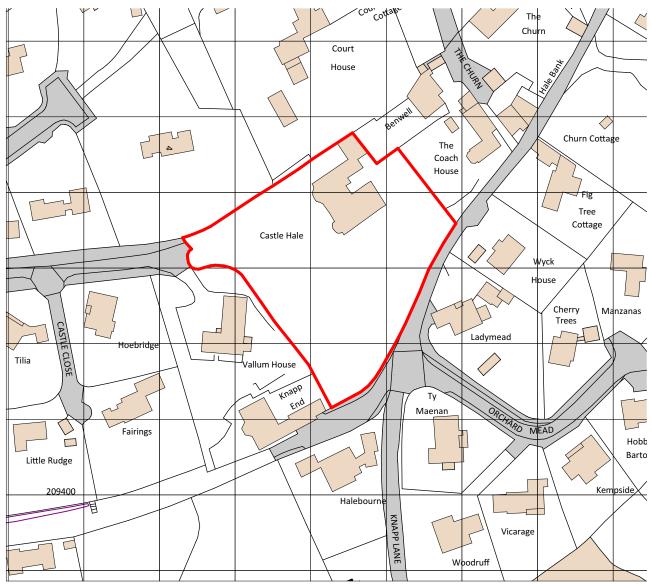

Ordnance Survey, (c) Crown Copyright 2020. All rights reserved. Licence number 100022432

## Scale bar 1:1250

| coombes : everitt architects limited                                                      | Drawing title: | Location Plan      | Project:    | Castle Hale - Proposed Home Office |
|-------------------------------------------------------------------------------------------|----------------|--------------------|-------------|------------------------------------|
| 105-107 Bath Road                                                                         |                |                    |             | Office                             |
| Cheltenham<br>Gloucestershire<br>GL53 7LE                                                 | Client:        | Andrew & Lucy Hill | Scale:      | 1:1250 @ A4                        |
|                                                                                           | Drawn by:      | JA Checked: AH     | Date:       | September 2020                     |
| t: 01242 807727 f: 0845 5575833<br>e: info@ce-architects.co.uk<br>www.ce-architects.co.uk | Project No:    | 20.10.015          | Project / D | Prawing No: 20.10.015 PL001        |