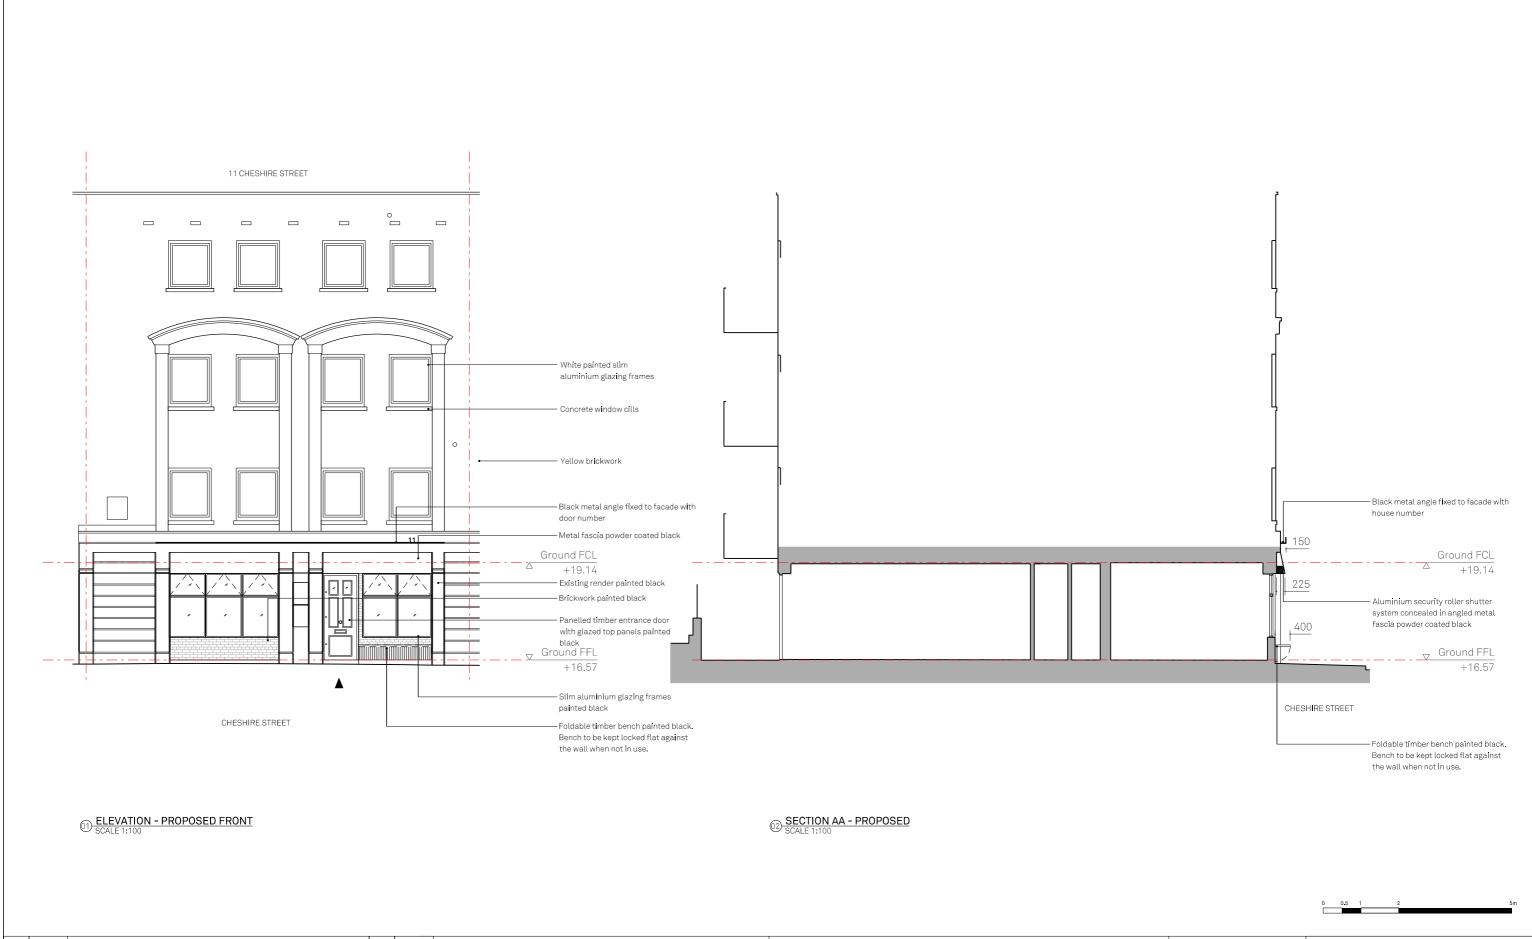

| REV. DATE DESCRIPTI | PTION REV. | DATE | DESCRIPTION | NOTES:                                                                                                                     |         |                                                |              | DDODOGED EDOLET EL ELATIONES |
|---------------------|------------|------|-------------|----------------------------------------------------------------------------------------------------------------------------|---------|------------------------------------------------|--------------|------------------------------|
|                     |            |      |             | ALL DIMENSIONS IN MM     THIS DRAWING TO BE READ IN CONJUNCTION WITH ALL RELEVANT CONTRACT DOCUMENTS                       |         |                                                | DRAWING NAME | PROPOSED FRONT ELEVATION &   |
|                     |            |      |             | 3. THIS DRAWING TO BE READ IN CONJUNCTION WITH ALL ENGINEER'S DRAWINGS                                                     |         |                                                |              | SECTION AA                   |
|                     |            |      |             | 4. DO NOT SCALE FROM THIS DRAWING 5. REPORT ANY ERRORS, CONTRADICTIONS, AND OMISSIONS TO THE ARCHITECT AS SOON AS POSSIBLE |         |                                                |              |                              |
|                     |            |      |             | KEY:                                                                                                                       |         | e: taylan.tahir.tt@gmall.com<br>t: 07939159361 | PROJECT NAME | 11 CHESHIRE STREET           |
|                     |            |      |             |                                                                                                                            |         | t: 07939159361                                 |              |                              |
|                     |            |      |             |                                                                                                                            | JOB NO: |                                                |              | DOEO/                        |
|                     |            |      |             |                                                                                                                            | SCALE:  | 1:100 @A3                                      | DRAWING NO:  | P250/-                       |
|                     |            |      |             |                                                                                                                            | STATUS: | PLANNING                                       | 7            | . 200/                       |
|                     | •          |      |             |                                                                                                                            |         |                                                |              |                              |