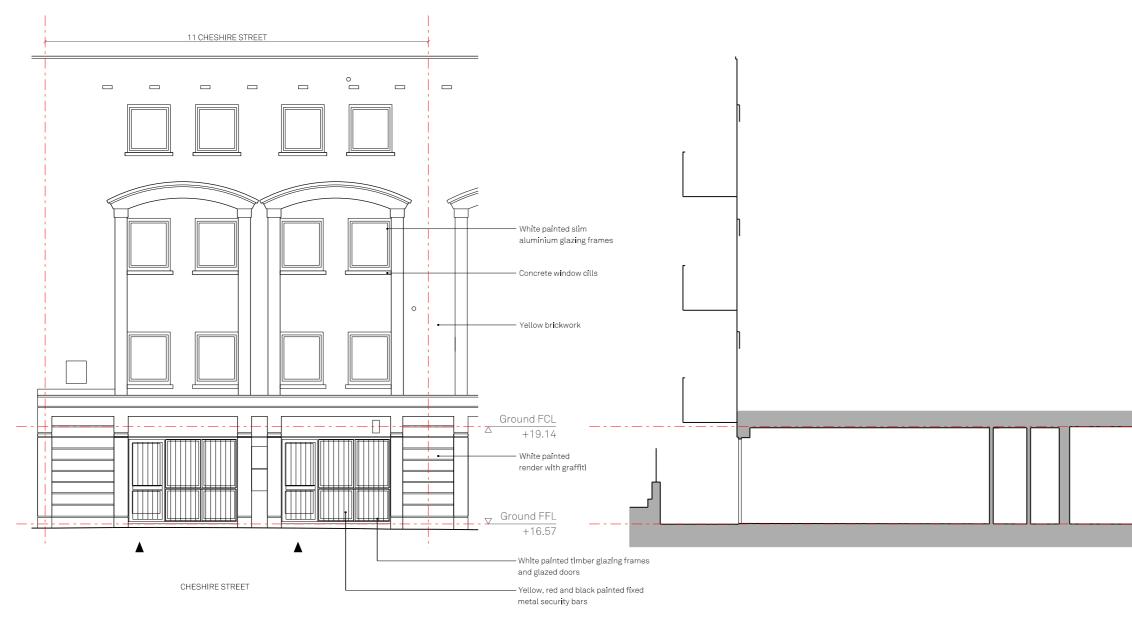

01 ELEVATION - EXISTING FRONT SCALE 1:100 SECTION AA - EXISTING SCALE 1:100

| REV. D | DATE | DESCRIPTION | REV. | DATE | DESCRIPTION | NOTES:                                                                                                                        |   |
|--------|------|-------------|------|------|-------------|-------------------------------------------------------------------------------------------------------------------------------|---|
|        |      |             |      |      |             | 1. ALL DIMENSIONS IN MM<br>2. THIS DRAWING TO BE READ IN CONJUNCTION WITH ALL RELEVANT CONTRACT DOCUMENTS                     |   |
|        |      |             |      |      |             | 3. THIS DRAWING TO BE READ IN CONJUNCTION WITH ALL ENGINEER'S DRAWINGS                                                        |   |
|        |      |             |      |      |             | 4. DO NOT SCALE FROM THIS DRAWING<br>5. REPORT ANY ERRORS, CONTRADICTIONS, AND OMISSIONS TO THE ARCHITECT AS SOON AS POSSIBLE |   |
|        |      |             |      |      |             | KEY:                                                                                                                          |   |
|        |      |             |      |      |             |                                                                                                                               |   |
|        |      |             |      |      |             |                                                                                                                               |   |
|        |      |             |      |      |             |                                                                                                                               |   |
|        |      |             |      |      |             |                                                                                                                               | _ |

| ,<br>                                         |                                |                                                                |
|-----------------------------------------------|--------------------------------|----------------------------------------------------------------|
|                                               |                                |                                                                |
| L<br>I                                        |                                |                                                                |
| ے<br>ا                                        |                                |                                                                |
|                                               |                                |                                                                |
| L<br>I                                        |                                |                                                                |
|                                               |                                |                                                                |
|                                               |                                |                                                                |
| LL<br>                                        |                                |                                                                |
|                                               |                                | Ground FCL<br>→<br>+19.14                                      |
|                                               |                                |                                                                |
|                                               |                                | Ground FFL<br>+16.57                                           |
| CHESI                                         | HIRE STREET                    |                                                                |
|                                               |                                |                                                                |
|                                               |                                |                                                                |
|                                               |                                |                                                                |
|                                               |                                |                                                                |
|                                               | 0 0.5 1                        | 25m                                                            |
|                                               |                                | EXISTING FRONT FLEVATION &                                     |
| e taylan.tahr.tt@gmall.com                    | DRAWING NAME:<br>PROJECT NAME: | EXISTING FRONT ELEVATION &<br>SECTION AA<br>11 CHESHIRE STREET |
| 1: 07939159361<br>JOB NO:<br>SCALE: 1:100 @A3 | DRAWING NO:                    | P150/-                                                         |
| STATUS: PLANNING                              |                                |                                                                |