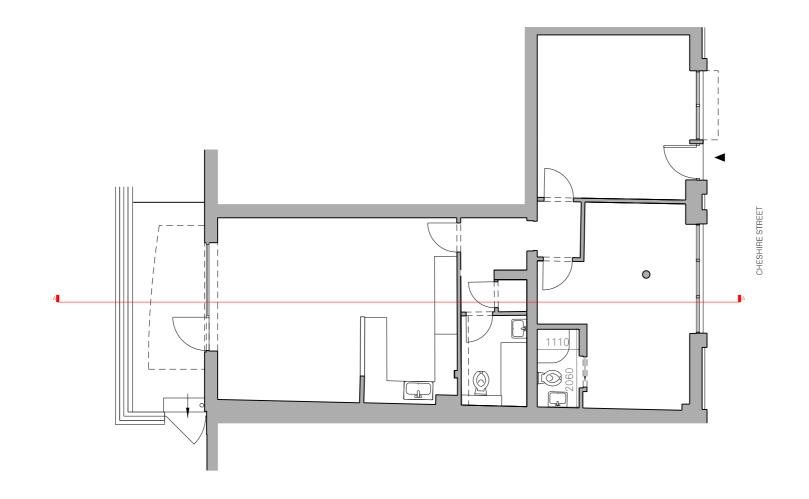

①1 PLAN - PROPOSED GROUND FLOOR SCALE 1:100

| Ę | 2 | 1 | 0.5 | 0 |
|---|---|---|-----|---|
|   |   |   |     |   |

| REV. DAT | DESCRIPTION | REV. DATE | DESCRIPTION | NOTES:                                                                                                                   |                                                |               |               |                     |
|----------|-------------|-----------|-------------|--------------------------------------------------------------------------------------------------------------------------|------------------------------------------------|---------------|---------------|---------------------|
|          |             |           |             | 1. ALL DIMENSIONS IN MM 2. THIS DRAWING TO BE READ IN CONJUNCTION WITH ALL RELEVANT CONTRACT DOCUMENTS                   |                                                |               | DRAWING NAME: | PROPOSED FLOOR PLAN |
|          |             |           |             | 3. THIS DRAWING TO BE READ IN CONJUNCTION WITH ALL ENGINEER'S DRAWINGS                                                   |                                                |               |               |                     |
|          |             |           |             | DO NOT SCALE FROM THIS DRAWING     REPORT ANY ERRORS, CONTRADICTIONS, AND OMISSIONS TO THE ARCHITECT AS SOON AS POSSIBLE |                                                |               |               |                     |
|          |             |           |             | KEY:                                                                                                                     | e: taylan.tahlr.tt@gmall.com<br>t: 07939159361 |               | PROJECT NAME: | 11 CHESHIRE STREET  |
|          |             |           |             |                                                                                                                          | t                                              | : 0/939159361 |               |                     |
|          |             |           |             |                                                                                                                          | JOB NO:                                        |               |               | D000/               |
|          |             |           |             |                                                                                                                          | SCALE:                                         | 1:100 @A3     | DRAWING NO:   | P200/-              |
|          |             |           |             |                                                                                                                          | STATUS:                                        | PLANNING      |               | . 2007              |