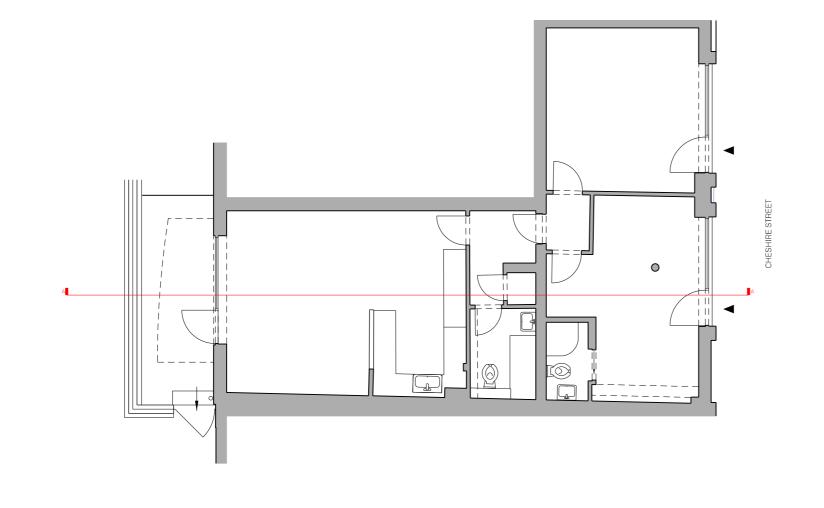

Description PLAN - EXISTING GROUND FLOOR SCALE 1:100

| REV. | DATE | DESCRIPTION | REV. | DATE | DESCRIPTION | NOTES:                                                                                                                        |  |  |  |
|------|------|-------------|------|------|-------------|-------------------------------------------------------------------------------------------------------------------------------|--|--|--|
|      |      |             |      |      |             | 1. ALL DIMENSIONS IN MM<br>2. THIS DRAWING TO BE READ IN CONJUNCTION WITH ALL RELEVANT CONTRACT DOCUMENTS                     |  |  |  |
|      |      |             |      |      |             | 3. THIS DRAWING TO BE READ IN CONJUNCTION WITH ALL ENGINEER'S DRAWINGS                                                        |  |  |  |
|      |      |             |      |      |             | 4. DO NOT SCALE FROM THIS DRAWING<br>5. REPORT ANY ERRORS, CONTRADICTIONS, AND OMISSIONS TO THE ARCHITECT AS SOON AS POSSIBLE |  |  |  |
|      |      |             |      |      |             | KEY:                                                                                                                          |  |  |  |
|      |      |             |      |      |             |                                                                                                                               |  |  |  |
|      |      |             |      |      |             |                                                                                                                               |  |  |  |
|      |      |             |      |      |             |                                                                                                                               |  |  |  |
|      |      |             |      |      |             |                                                                                                                               |  |  |  |

11 CHESHIRE STREET

DRAWING NAME:

PROJECT NAME:

EXISTING FLOOR PLAN