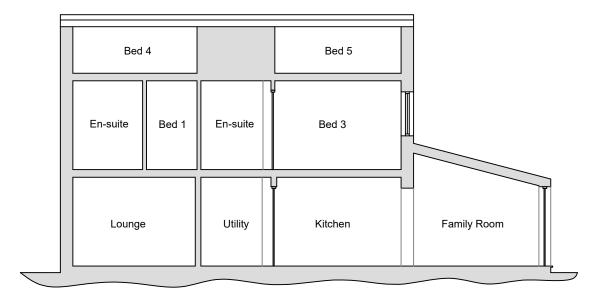

## **Proposed Section A-A** 1:100

| Revision | Description | Date |
|----------|-------------|------|
|          |             |      |
|          |             |      |
|          |             |      |
|          |             |      |
|          |             |      |
|          |             |      |
|          |             |      |
|          |             |      |
|          |             |      |
|          |             |      |
|          |             |      |
|          |             |      |
|          |             |      |