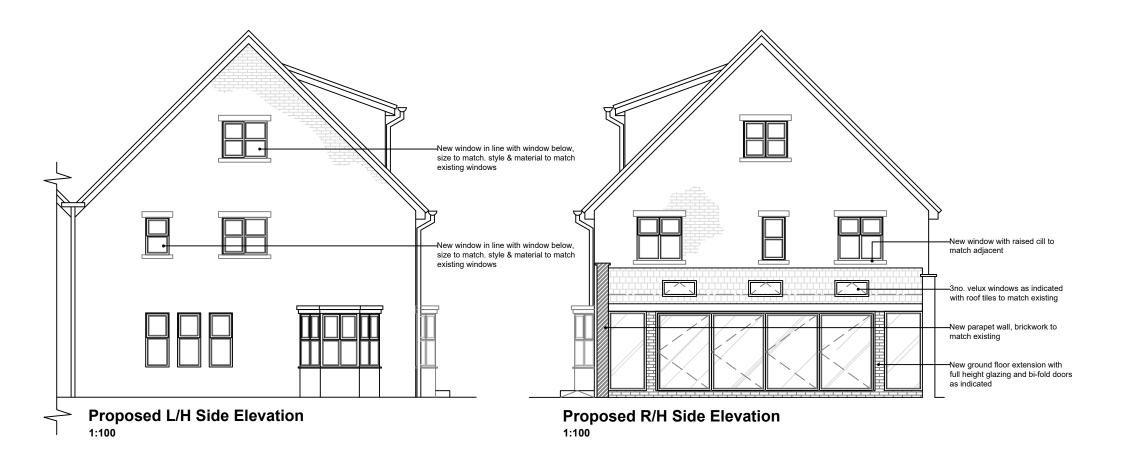

**Proposed Front Elevation** 1:100



Job No. 21.4792

## **Proposed Section A-A** 1:100

| Revision | Description | Date |
|----------|-------------|------|
|          |             |      |
|          |             |      |
|          |             |      |
|          |             |      |
|          |             |      |
|          |             |      |
|          |             |      |
|          |             |      |
|          |             |      |
|          |             |      |
|          |             |      |
|          |             |      |
|          |             |      |

Do not scale from this drawing. All dimensions, levels and such like are to be checked on site by the Contractor prior to preparation of shop drawings / commencement of work on site.

This drawin