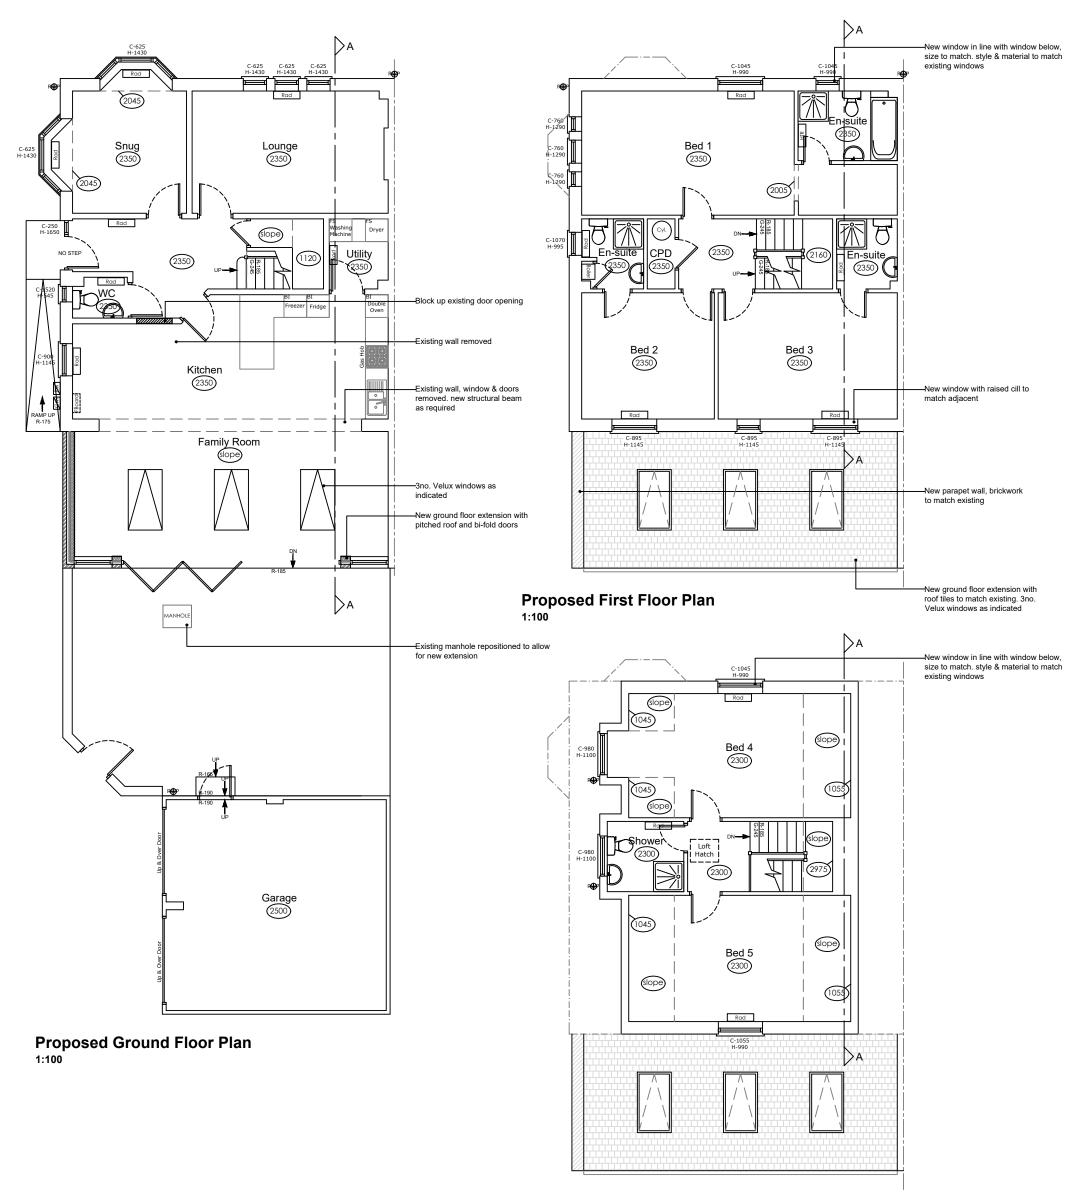

## **Proposed Second Floor Plan**

1:100

| Revision Description Date | Do not scale from this drawing. All dimensions,<br>levels and such like are to be checked on site by<br>the Contractor prior to preparation of shop<br>drawings / commencement of work on site.<br>This drawing is to be read in conjunction with all<br>relevant Consultant's and / or Specialist's<br>drawings / documents, and any discrepancies or<br>variations are to be notified to Jones Melling<br>before the affected work commences. | <sup>Client</sup><br>Mr & Mrs Aldred<br><sup>Address</sup><br>86 Victory Boulevard,<br>Lytham | Project<br>New Extension<br>Purpose of Issue<br>Planning<br>Title<br>Floor Plan |                                                                                         | -                          |
|---------------------------|-------------------------------------------------------------------------------------------------------------------------------------------------------------------------------------------------------------------------------------------------------------------------------------------------------------------------------------------------------------------------------------------------------------------------------------------------|-----------------------------------------------------------------------------------------------|---------------------------------------------------------------------------------|-----------------------------------------------------------------------------------------|----------------------------|
| therein a                 | This drawing and the copyrights and patents therein are the property of Jones Melling and                                                                                                                                                                                                                                                                                                                                                       | Scale Drawn By<br>1:100 @ A3 LG                                                               | Checked By Date 07/0                                                            | 53 Guildhall Street Row South Hai<br>/06/21 Preston Chester L                           | mpstead<br>ondon<br>W3 6NG |
|                           | may not be used or reproduced without consent.                                                                                                                                                                                                                                                                                                                                                                                                  | <sup>Јоб No.</sup><br>21.4792                                                                 | Drawing No. Revision<br>P01                                                     | T:01772 301 982 T:01244 637 741 T:020<br>E: info@jonesmelling.co.uk W: www.jonesmelling | 71 110 961<br>.co.uk       |